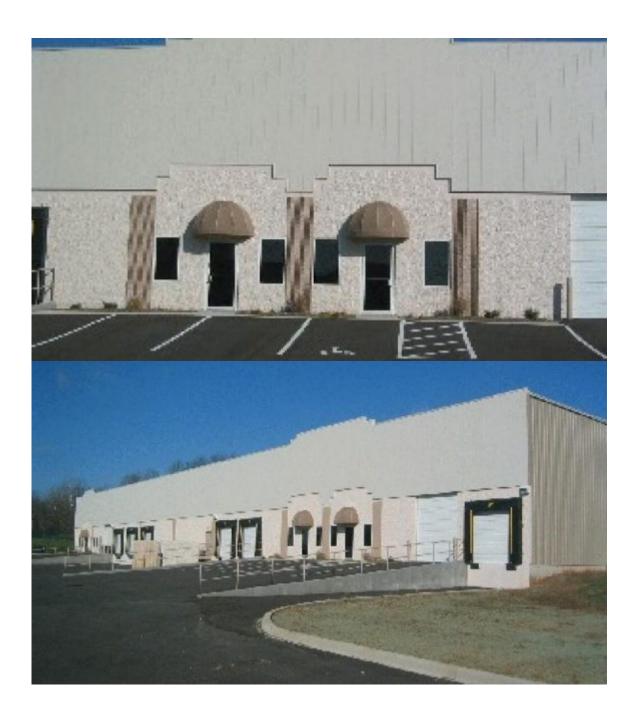

### A & L Electrical

Office/Warehouses

## **Property Details**

27,000 sf Butler custom metal building with state of the are MR-24 roof, 25 year warranty on the roof, flat style wall panels, shadow wall panels, liner panels, 6 truck docks, 2 drive in doors, storefront glass entrances, multi-tenant use.