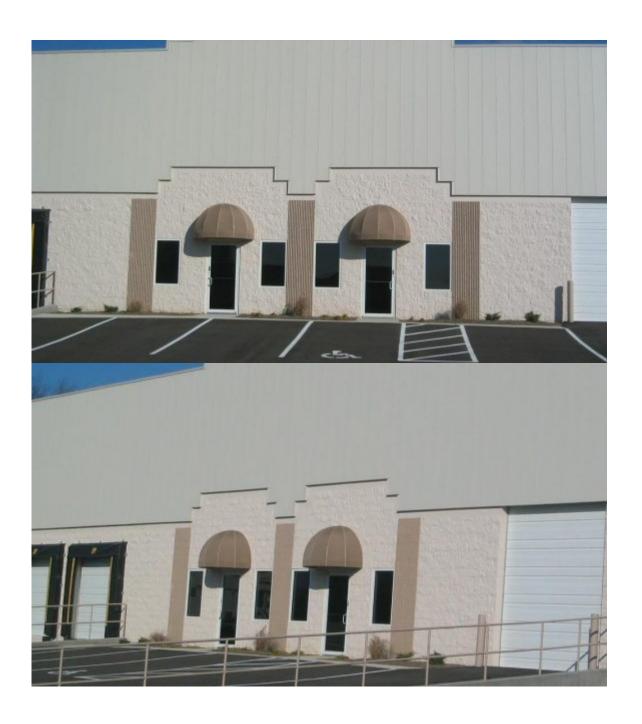

### A & L Electrical

Office/Warehouses

## **Property Details**

27,000 sf Butler custom metal building with state of the are MR-24 roof, 25 year warranty on the roof, flat style wall panels, shadow wall panels, liner panels, 6 truck docks, 2 drive in doors, storefront glass entrances, multi-tenant use.