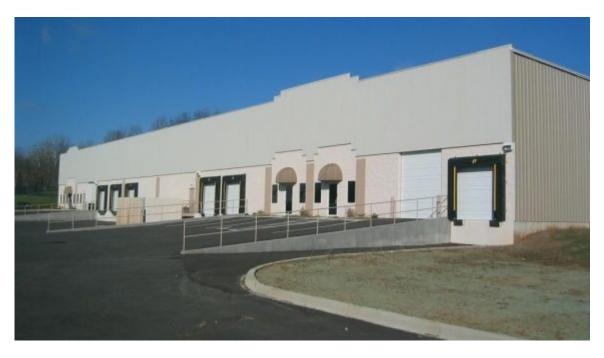

### A & L Electrical

Office/Warehouses

## **Property Details**

27,000 sf Butler custom metal building with state of the are MR-24 roof, 25 year warranty on the roof, flat style wall panels, shadow wall panels, liner panels, 6 truck docks, 2 drive in doors, storefront glass entrances, multi-tenant use.