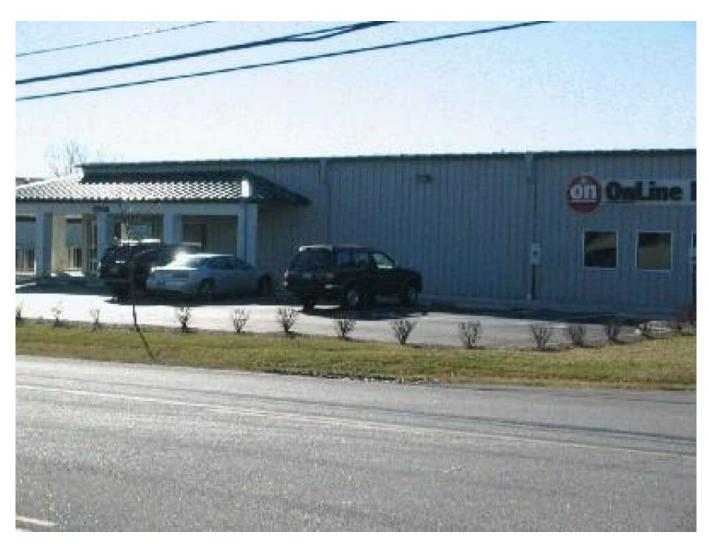

### **Property Details**

10,000 sf office retail warehouse. This project is a Butler custom metal building with MR-24 standing machine seamed roof system, storefront glass, rear docks, restrooms, conference room, open office area, retail floor space, and break room, as well as warehouse storage space. 25 year warranty on the roof. The project was originally built for ON-Line Printing. The building is now an Advanced auto parts store.