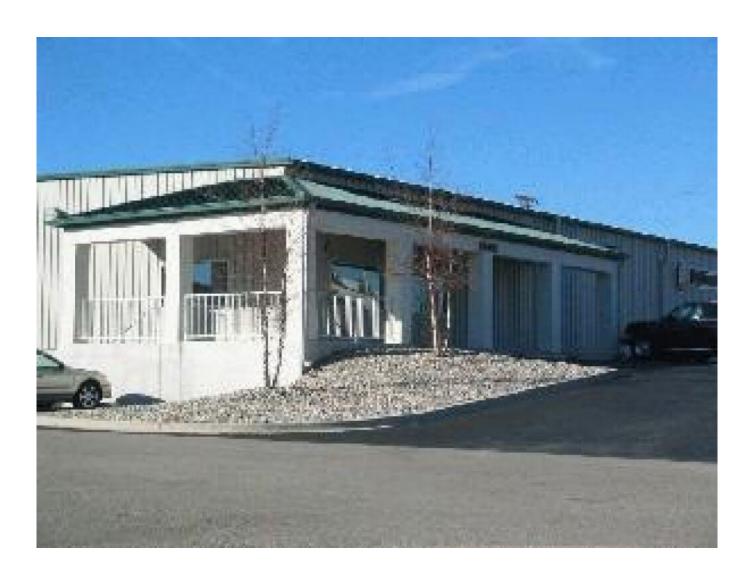

### **Property Details**

10,000 sf office retail warehouse. This project is a Butler custom metal building with MR-24 standing machine seamed roof system, storefront glass, rear docks, restrooms, conference room, open office area, retail floor space, and break room, as well as warehouse storage space. 25 year warranty on the roof. The project was originally built for ON-Line Printing. The building is now an Advanced auto parts store.