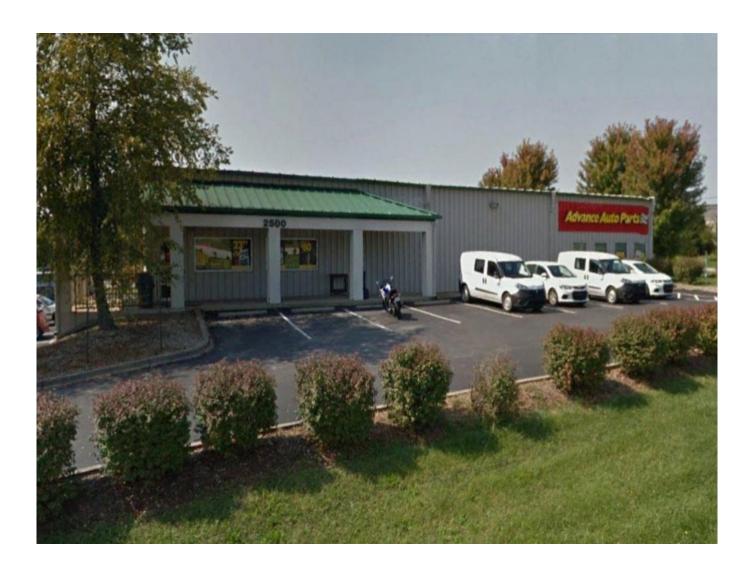

### **Property Details**

10,000 sf office retail warehouse. This project is a Butler custom metal building with MR-24 standing machine seamed roof system, storefront glass, rear docks, restrooms, conference room, open office area, retail floor space, and break room, as well as warehouse storage space. 25 year warranty on the roof. The project was originally built for ON-Line Printing. The building is now an Advanced auto parts store.