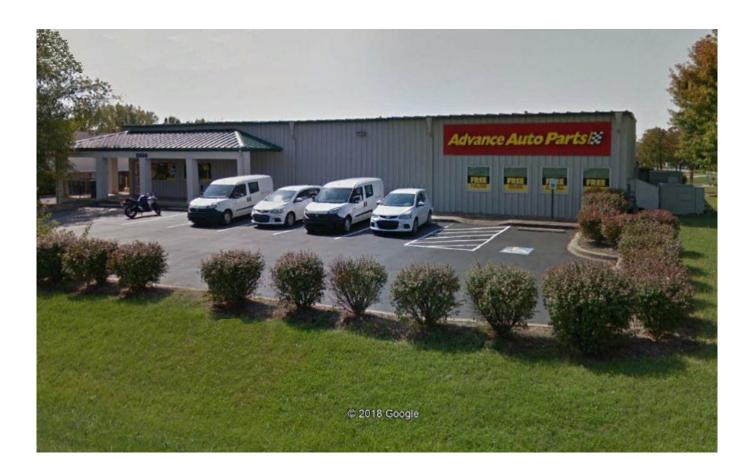

### **Property Details**

10,000 sf office retail warehouse. This project is a Butler custom metal building with MR-24 standing machine seamed roof system, storefront glass, rear docks, restrooms, conference room, open office area, retail floor space, and break room, as well as warehouse storage space. 25 year warranty on the roof. The project was originally built for ON-Line Printing. The building is now an Advanced auto parts store.