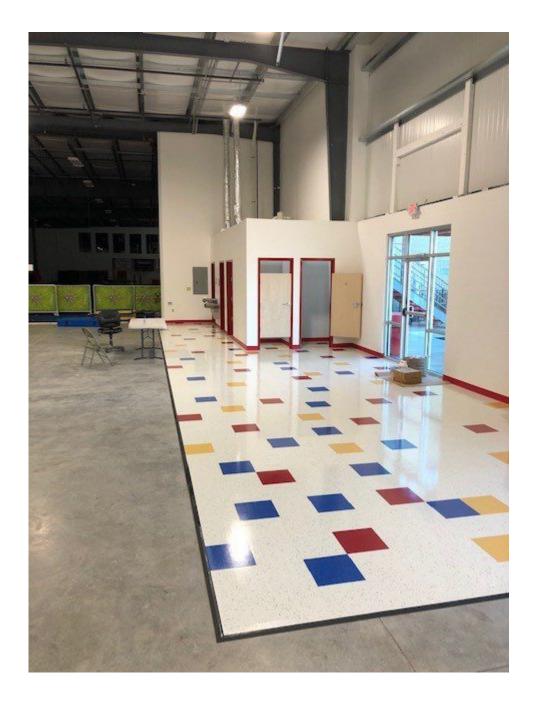

#### **Property Details**

7,000 s.f. addition to existing Butler custom engineered building system. Building will match roof slope as is. Install matching insulated texture wall exterior metal wall panels. Extend walls up past the roof for parapet condition. Provide install split face block 10' AFF matching existing. Footings, foundations all concrete reinforced. Install concrete stem walls and slab elevations at 100 matching existing. All concrete piers elevation 100 up to current floor level. Concrete pit in floor for gymnastics padding. Store front glass system insulated

1" e-glass, clear anodized aluminum frames. Canopy to match existing type currently on the building. Galvalume coated secondarys, powder coated frames, R-30 roof insulation with 25 year finish warranty on the standing machine seam roof system. This roof is Butler Manufacturing's state of the art pittsburg double lock machine seamed system with a full 360 degree machine turned trapezoidal 24-gage top rib. Current stairs to be modified and adjusted for an added landing. Fire rated wall to support stair egress. This building will dove-tail into the existing system with similar aesthetics.