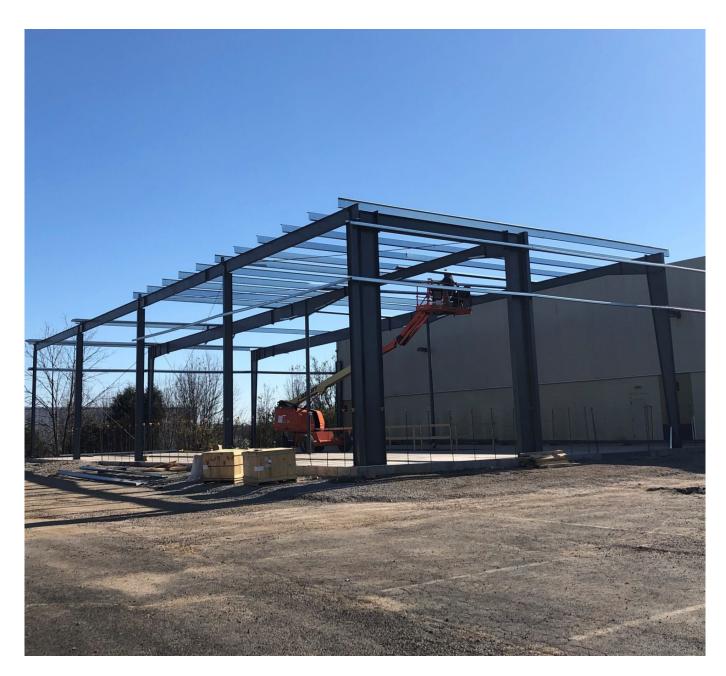

#### **Property Details**

7,000 s.f. addition to existing Butler custom engineered building system. Building will match roof slope as is. Install matching insulated texture wall exterior metal wall panels. Extend walls up past the roof for parapet condition. Provide install split face block 10' AFF matching existing. Footings, foundations all concrete reinforced. Install concrete stem walls and slab elevations at 100 matching existing. All concrete piers elevation 100 up to current floor level. Concrete pit in floor for gymnastics padding. Store front glass system insulated

1" e-glass, clear anodized aluminum frames. Canopy to match existing type currently on the building. Galvalume coated secondarys, powder coated frames, R-30 roof insulation with 25 year finish warranty on the standing machine seam roof system. This roof is Butler Manufacturing's state of the art pittsburg double lock machine seamed system with a full 360 degree machine turned trapezoidal 24-gage top rib. Current stairs to be modified and adjusted for an added landing. Fire rated wall to support stair egress. This building will dove-tail into the existing system with similar aesthetics.