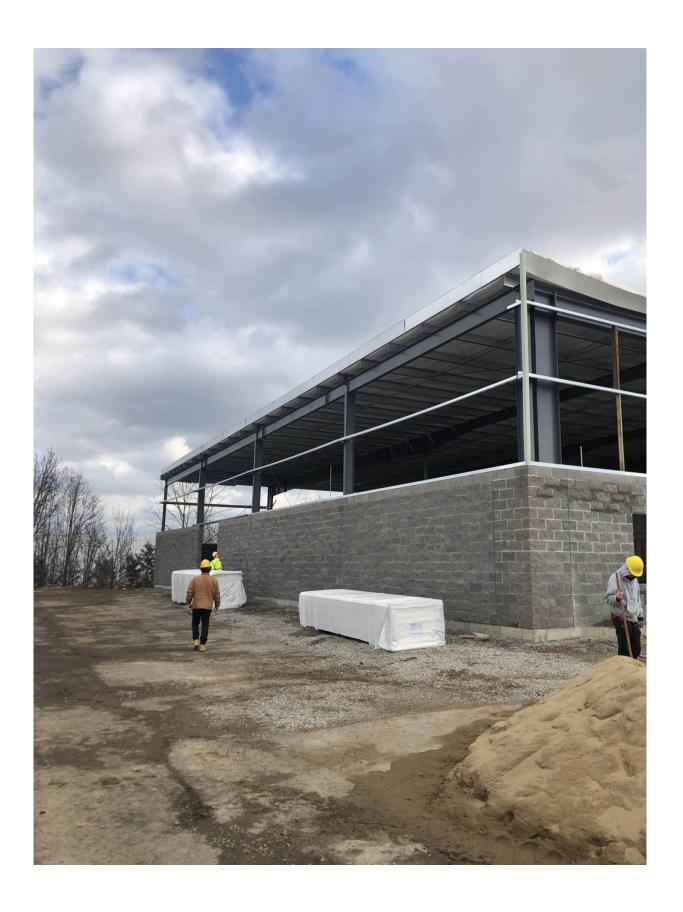

#### **Property Details**

7,000 s.f. addition to existing Butler custom engineered building system. Building will match roof slope as is. Install matching insulated texture wall exterior metal wall panels. Extend walls up past the roof for parapet condition. Provide install split face block 10' AFF matching existing. Footings, foundations all concrete reinforced. Install concrete stem walls and slab elevations at 100 matching existing. All concrete piers elevation 100 up to current floor level. Concrete pit in floor for gymnastics padding. Store front glass system insulated

1" e-glass, clear anodized aluminum frames. Canopy to match existing type currently on the building. Galvalume coated secondarys, powder coated frames, R-30 roof insulation with 25 year finish warranty on the standing machine seam roof system. This roof is Butler Manufacturing's state of the art pittsburg double lock machine seamed system with a full 360 degree machine turned trapezoidal 24-gage top rib. Current stairs to be modified and adjusted for an added landing. Fire rated wall to support stair egress. This building will dove-tail into the existing system with similar aesthetics.