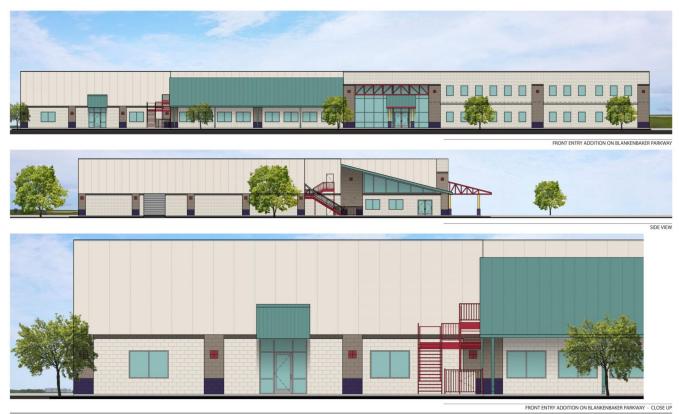

#### **Property Details**

7,000 s.f. addition to existing Butler custom engineered building system. Building will match roof slope as is. Install matching insulated texture wall exterior metal wall panels. Extend walls up past the roof for parapet condition. Provide install split face block 10' AFF matching existing. Footings, foundations all concrete reinforced. Install concrete stem walls and slab elevations at 100 matching existing. All concrete piers elevation 100 up to current floor level. Concrete pit in floor for gymnastics padding. Store front glass system insulated

1" e-glass, clear anodized aluminum frames. Canopy to match existing type currently on the building. Galvalume coated secondarys, powder coated frames, R-30 roof insulation with 25 year finish warranty on the standing machine seam roof system. This roof is Butler Manufacturing's state of the art pittsburg double lock machine seamed system with a full 360 degree machine turned trapezoidal 24-gage top rib. Current stairs to be modified and adjusted for an added landing. Fire rated wall to support stair egress. This building will dove-tail into the existing system with similar aesthetics.