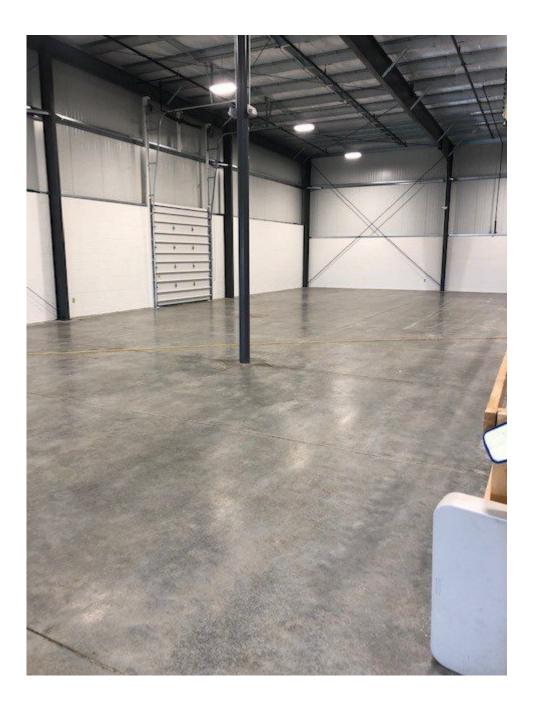

#### **Property Details**

7,000 s.f. addition to existing Butler custom engineered building system. Building will match roof slope as is. Install matching insulated texture wall exterior metal wall panels. Extend walls up past the roof for parapet condition. Provide install split face block 10' AFF matching existing. Footings, foundations all concrete reinforced. Install concrete stem walls and slab elevations at 100 matching existing. All concrete piers elevation 100 up to current floor level. Concrete pit in floor for gymnastics padding. Store front glass system insulated

1" e-glass, clear anodized aluminum frames. Canopy to match existing type currently on the building. Galvalume coated secondarys, powder coated frames, R-30 roof insulation with 25 year finish warranty on the standing machine seam roof system. This roof is Butler Manufacturing's state of the art pittsburg double lock machine seamed system with a full 360 degree machine turned trapezoidal 24-gage top rib. Current stairs to be modified and adjusted for an added landing. Fire rated wall to support stair egress. This building will dove-tail into the existing system with similar aesthetics.