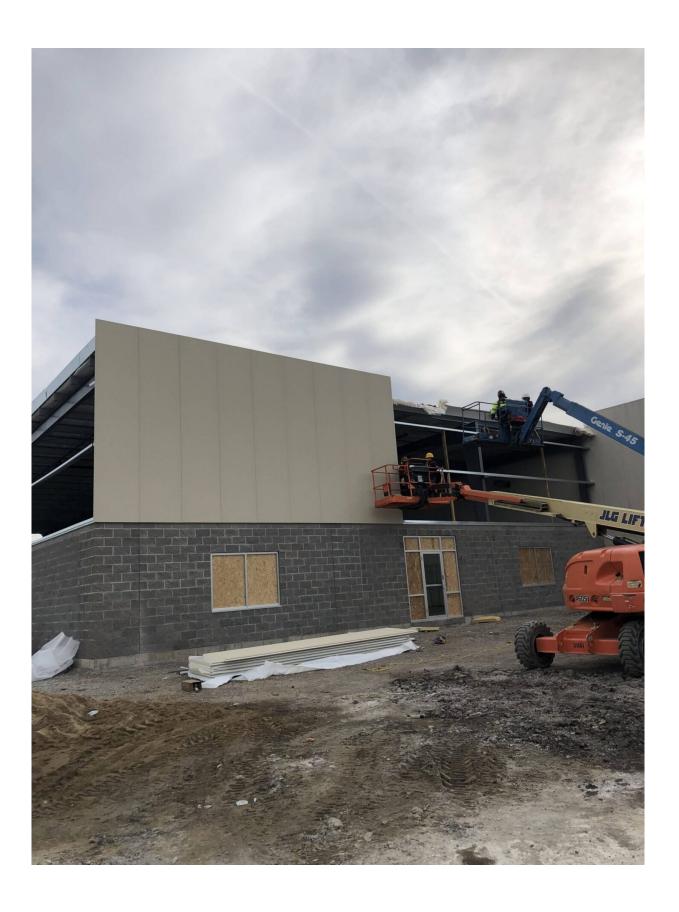

#### **Property Details**

7,000 s.f. addition to existing Butler custom engineered building system. Building will match roof slope as is. Install matching insulated texture wall exterior metal wall panels. Extend walls up past the roof for parapet condition. Provide install split face block 10' AFF matching existing. Footings, foundations all concrete reinforced. Install concrete stem walls and slab elevations at 100 matching existing. All concrete piers elevation 100 up to current floor level. Concrete pit in floor for gymnastics padding. Store front glass system insulated

1" e-glass, clear anodized aluminum frames. Canopy to match existing type currently on the building. Galvalume coated secondarys, powder coated frames, R-30 roof insulation with 25 year finish warranty on the standing machine seam roof system. This roof is Butler Manufacturing's state of the art pittsburg double lock machine seamed system with a full 360 degree machine turned trapezoidal 24-gage top rib. Current stairs to be modified and adjusted for an added landing. Fire rated wall to support stair egress. This building will dove-tail into the existing system with similar aesthetics.