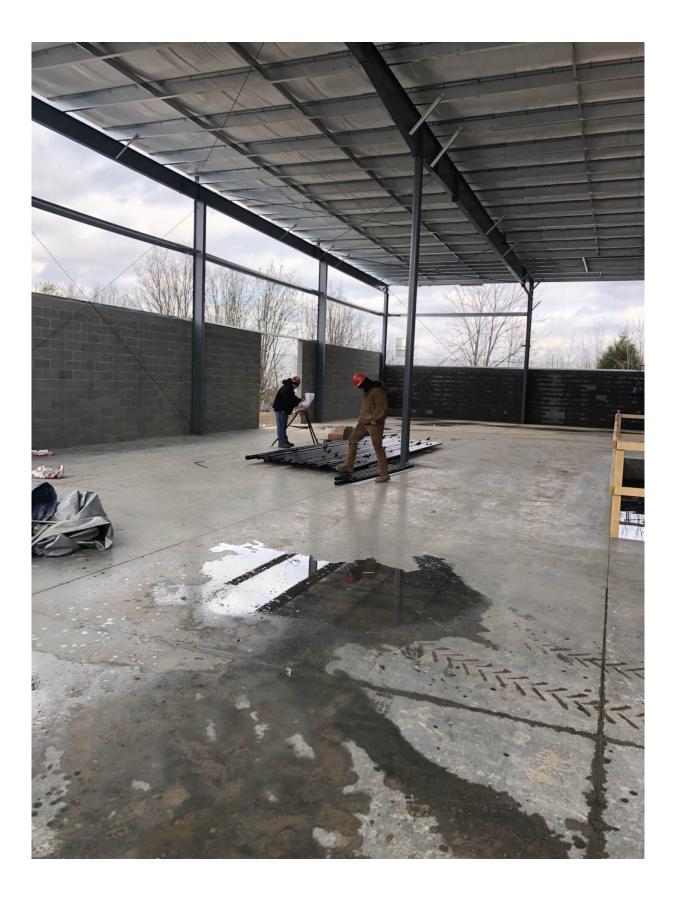

#### **Property Details**

7,000 s.f. addition to existing Butler custom engineered building system. Building will match roof slope as is. Install matching insulated texture wall exterior metal wall panels. Extend walls up past the roof for parapet condition. Provide install split face block 10' AFF matching existing. Footings, foundations all concrete reinforced. Install concrete stem walls and slab elevations at 100 matching existing. All concrete piers elevation 100 up to current floor level. Concrete pit in floor for gymnastics padding. Store front glass system insulated

1" e-glass, clear anodized aluminum frames. Canopy to match existing type currently on the building. Galvalume coated secondarys, powder coated frames, R-30 roof insulation with 25 year finish warranty on the standing machine seam roof system. This roof is Butler Manufacturing's state of the art pittsburg double lock machine seamed system with a full 360 degree machine turned trapezoidal 24-gage top rib. Current stairs to be modified and adjusted for an added landing. Fire rated wall to support stair egress. This building will dove-tail into the existing system with similar aesthetics.