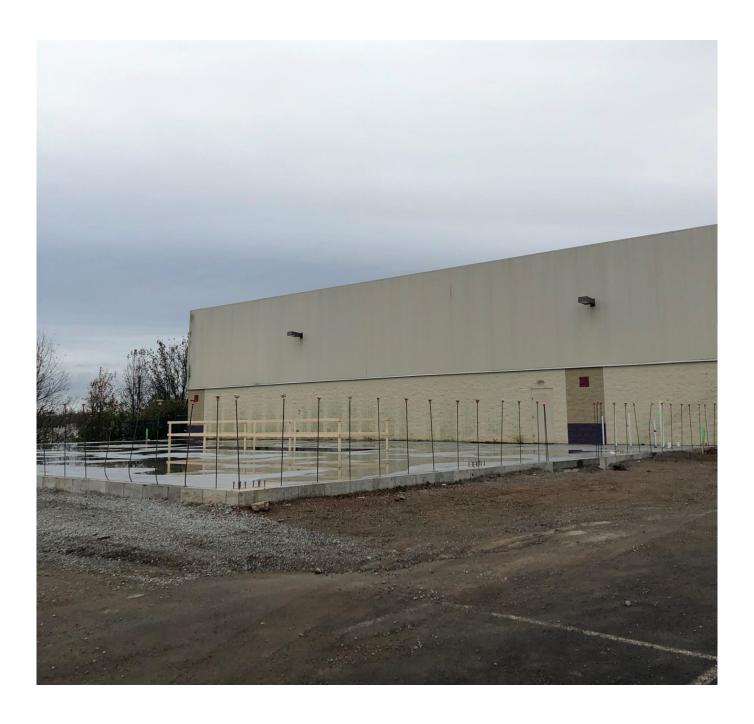

#### **Property Details**

7,000 s.f. addition to existing Butler custom engineered building system. Building will match roof slope as is. Install matching insulated texture wall exterior metal wall panels. Extend walls up past the roof for parapet condition. Provide install split face block 10' AFF matching existing. Footings, foundations all concrete reinforced. Install concrete stem walls and slab elevations at 100 matching existing. All concrete piers elevation 100 up to current floor level. Concrete pit in floor for gymnastics padding. Store front glass system insulated

1" e-glass, clear anodized aluminum frames. Canopy to match existing type currently on the building. Galvalume coated secondarys, powder coated frames, R-30 roof insulation with 25 year finish warranty on the standing machine seam roof system. This roof is Butler Manufacturing's state of the art pittsburg double lock machine seamed system with a full 360 degree machine turned trapezoidal 24-gage top rib. Current stairs to be modified and adjusted for an added landing. Fire rated wall to support stair egress. This building will dove-tail into the existing system with similar aesthetics.