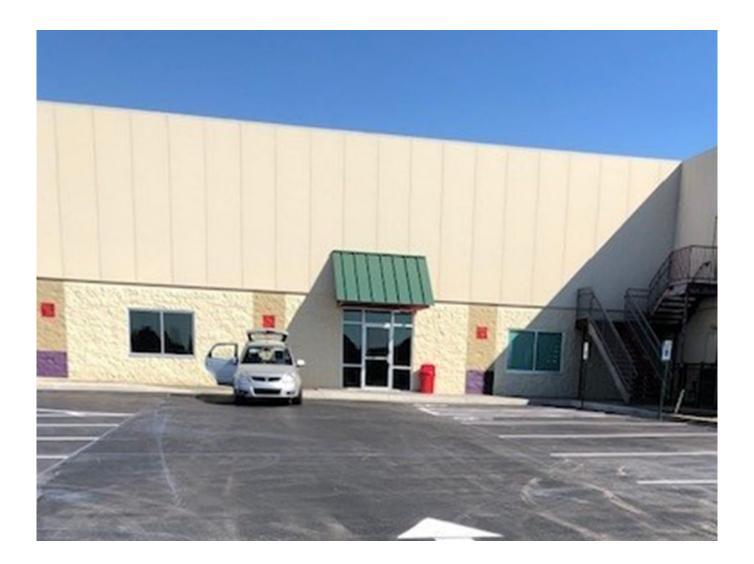

### **Project Location**

2531 Blankenbaker Parkway, Louisville, KY

#### **Property Details**

7,000 s.f. addition to existing Butler custom engineered building system. Building will match roof slope as is. Install matching insulated texture wall exterior metal wall panels. Extend walls up past the roof for parapet condition. Provide install split face block 10' AFF matching existing. Footings, foundations all concrete reinforced. Install concrete stem walls and slab elevations at 100 matching existing. All concrete piers elevation 100 up to current floor level. Concrete pit in floor for gymnastics padding. Store front glass system insulated

1" e-glass, clear anodized aluminum frames. Canopy to match existing type currently on the building. Galvalume coated secondarys, powder coated frames, R-30 roof insulation with 25 year finish warranty on the standing machine seam roof system. This roof is Butler Manufacturing's state of the art pittsburg double lock machine seamed system with a full 360 degree machine turned trapezoidal 24-gage top rib. Current stairs to be modified and adjusted for an added landing. Fire rated wall to support stair egress. This building will dove-tail into the existing system with similar aesthetics.