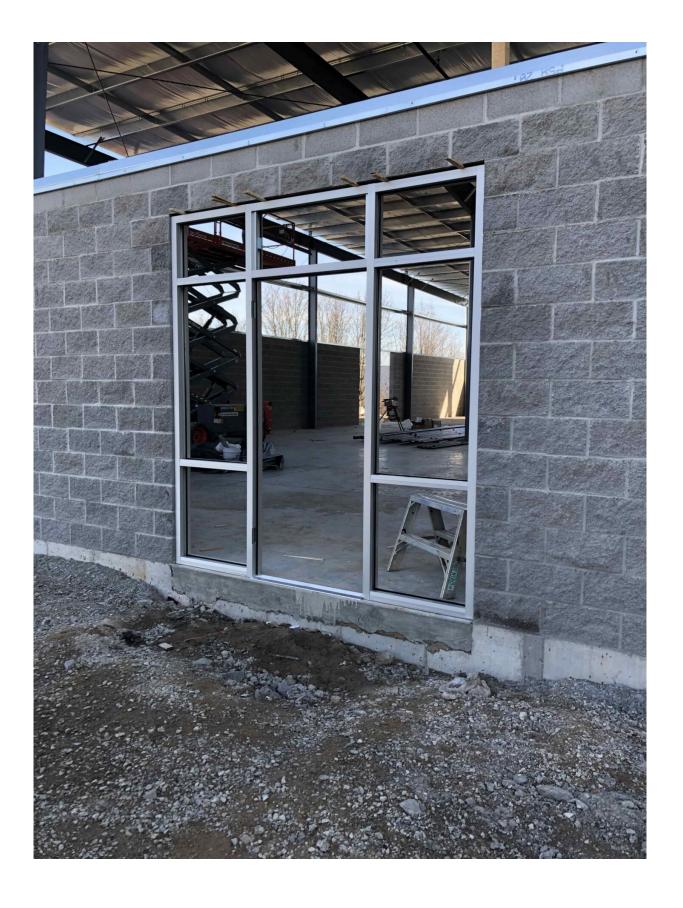

#### **Property Details**

7,000 s.f. addition to existing Butler custom engineered building system. Building will match roof slope as is. Install matching insulated texture wall exterior metal wall panels. Extend walls up past the roof for parapet condition. Provide install split face block 10' AFF matching existing. Footings, foundations all concrete reinforced. Install concrete stem walls and slab elevations at 100 matching existing. All concrete piers elevation 100 up to current floor level. Concrete pit in floor for gymnastics padding. Store front glass system insulated

1" e-glass, clear anodized aluminum frames. Canopy to match existing type currently on the building. Galvalume coated secondarys, powder coated frames, R-30 roof insulation with 25 year finish warranty on the standing machine seam roof system. This roof is Butler Manufacturing's state of the art pittsburg double lock machine seamed system with a full 360 degree machine turned trapezoidal 24-gage top rib. Current stairs to be modified and adjusted for an added landing. Fire rated wall to support stair egress. This building will dove-tail into the existing system with similar aesthetics.