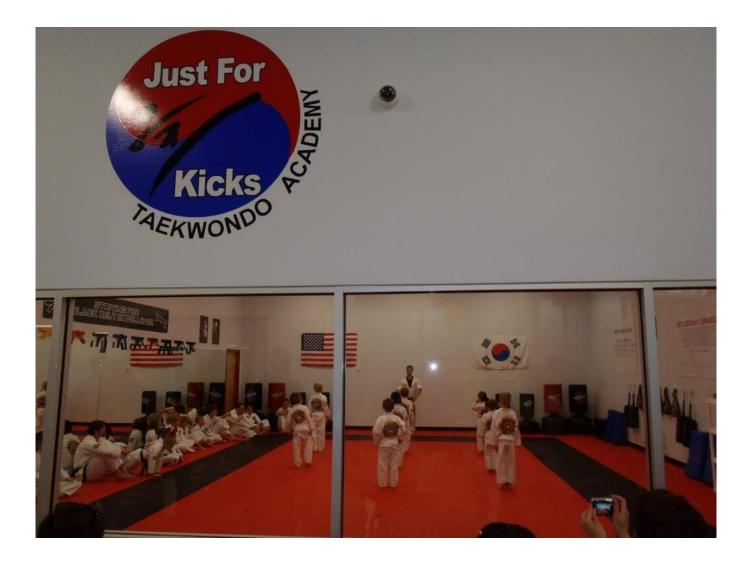

#### **Property Details**

46,258 s.f. renovation of an existing Wal-Mart facility into a 27,547 s.f. gymnastics, cheerleading, karate, and dance facility business.

The 27,547 s.f. interior and exterior renovation (former Wal-mart) is on a 5 acre site in Crestwood, Kentucky. Work performed included removing structural columns to create clear spans for gymnastic floors and inflatable fun zone area. Poured concrete pits for inground trampolines, installed indoor swimming pool and splash area. Built 3,000 s.f. second floor mezzanine for birthday party rooms and viewing area. Space also has karate and dance studios, pro shop, therapy/rehab. rooms, and administrative offices.