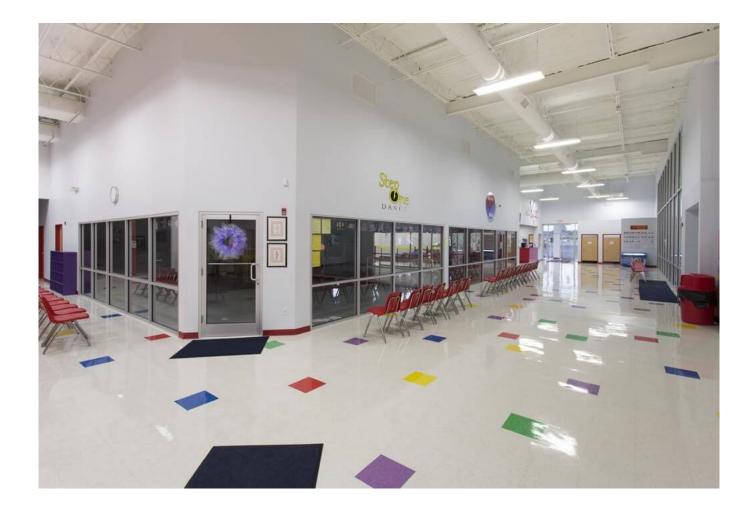

#### **Property Details**

46,258 s.f. renovation of an existing Wal-Mart facility into a 27,547 s.f. gymnastics, cheerleading, karate, and dance facility business.

The 27,547 s.f. interior and exterior renovation (former Wal-mart) is on a 5 acre site in Crestwood, Kentucky. Work performed included removing structural columns to create clear spans for gymnastic floors and inflatable fun zone area. Poured concrete pits for inground trampolines, installed indoor swimming pool and splash area. Built 3,000 s.f. second floor mezzanine for birthday party rooms and viewing area. Space also has karate and dance studios, pro shop, therapy/rehab. rooms, and administrative offices.