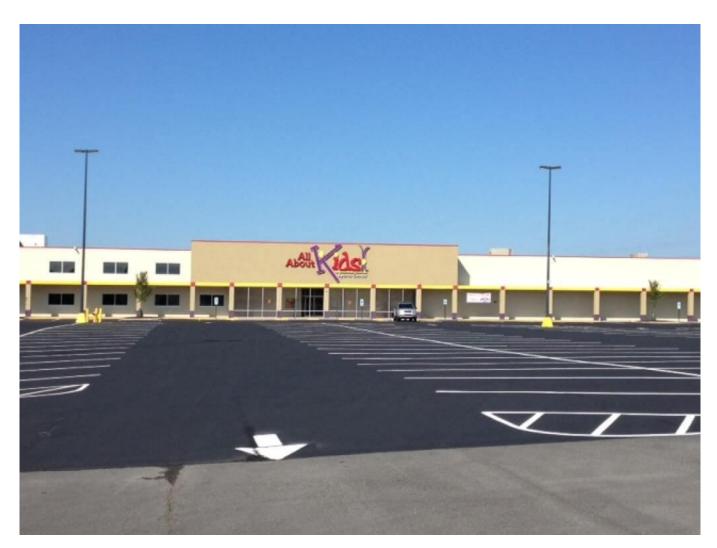

#### **Project Location**

6400 Crestwood Station Shopping Center - Crestwood, Kentucky

#### **Property Details**

46,258 s.f. renovation of an existing Wal-Mart facility into a 27,547 s.f. gymnastics, cheerleading, karate, and dance facility business.

The 27,547 s.f. interior and exterior renovation (former Wal-mart) is on a 5 acre site in Crestwood, Kentucky. Work performed included removing structural columns to create clear spans for gymnastic floors and inflatable fun zone area. Poured concrete pits for inground trampolines, installed indoor swimming pool and splash area. Built 3,000 s.f. second floor mezzanine for birthday party rooms and viewing area. Space also has karate and dance studios, pro shop, therapy/rehab. rooms, and administrative offices.