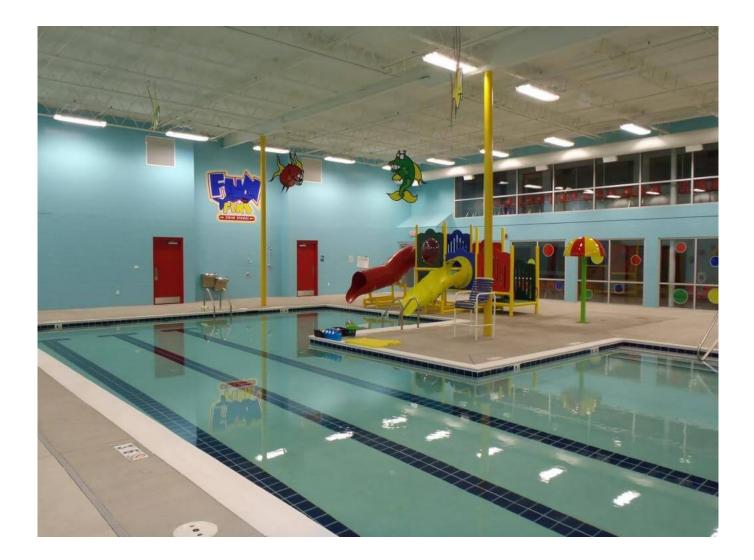

#### **Property Details**

46,258 s.f. renovation of an existing Wal-Mart facility into a 27,547 s.f. gymnastics, cheerleading, karate, and dance facility business.

The 27,547 s.f. interior and exterior renovation (former Wal-mart) is on a 5 acre site in Crestwood, Kentucky. Work performed included removing structural columns to create clear spans for gymnastic floors and inflatable fun zone area. Poured concrete pits for inground trampolines, installed indoor swimming pool and splash area. Built 3,000 s.f. second floor mezzanine for birthday party rooms and viewing area. Space also has karate and dance studios, pro shop, therapy/rehab. rooms, and administrative offices.