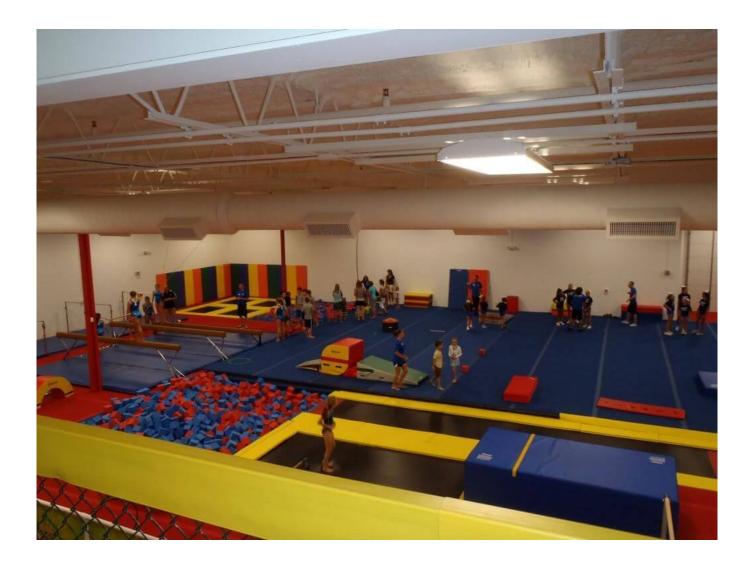

#### **Property Details**

46,258 s.f. renovation of an existing Wal-Mart facility into a 27,547 s.f. gymnastics, cheerleading, karate, and dance facility business.

The 27,547 s.f. interior and exterior renovation (former Wal-mart) is on a 5 acre site in Crestwood, Kentucky. Work performed included removing structural columns to create clear spans for gymnastic floors and inflatable fun zone area. Poured concrete pits for inground trampolines, installed indoor swimming pool and splash area. Built 3,000 s.f. second floor mezzanine for birthday party rooms and viewing area. Space also has karate and dance studios, pro shop, therapy/rehab. rooms, and administrative offices.