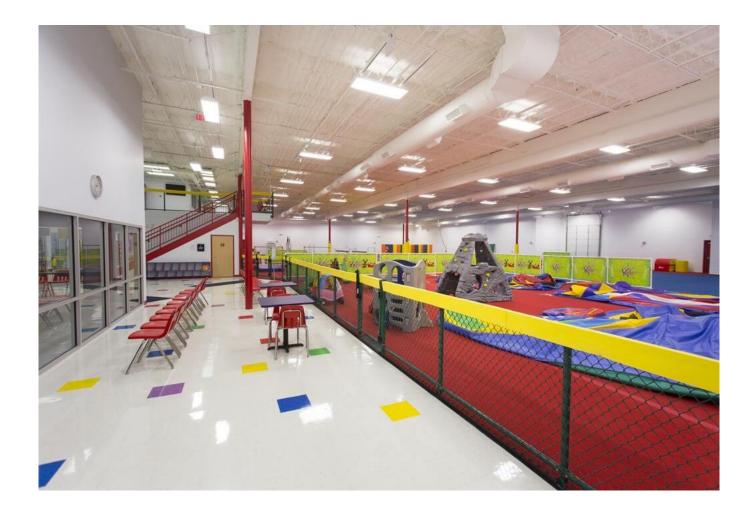

#### **Property Details**

46,258 s.f. renovation of an existing Wal-Mart facility into a 27,547 s.f. gymnastics, cheerleading, karate, and dance facility business.

The 27,547 s.f. interior and exterior renovation (former Wal-mart) is on a 5 acre site in Crestwood, Kentucky. Work performed included removing structural columns to create clear spans for gymnastic floors and inflatable fun zone area. Poured concrete pits for inground trampolines, installed indoor swimming pool and splash area. Built 3,000 s.f. second floor mezzanine for birthday party rooms and viewing area. Space also has karate and dance studios, pro shop, therapy/rehab. rooms, and administrative offices.