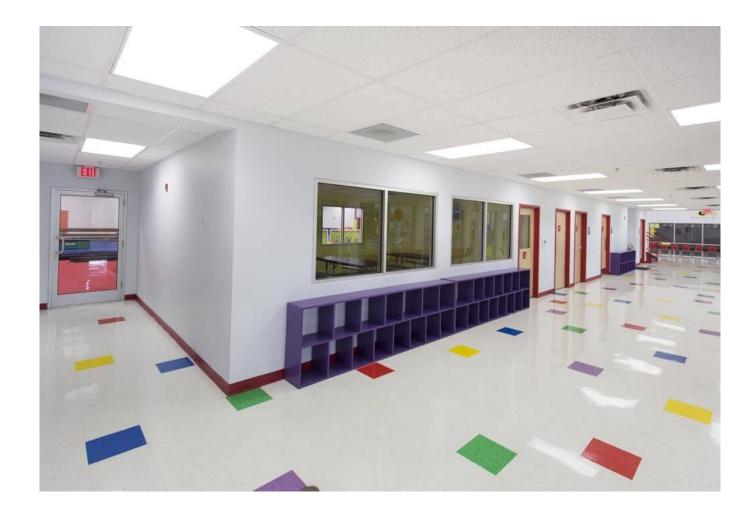

#### **Property Details**

46,258 s.f. renovation of an existing Wal-Mart facility into a 27,547 s.f. gymnastics, cheerleading, karate, and dance facility business.

The 27,547 s.f. interior and exterior renovation (former Wal-mart) is on a 5 acre site in Crestwood, Kentucky. Work performed included removing structural columns to create clear spans for gymnastic floors and inflatable fun zone area. Poured concrete pits for inground trampolines, installed indoor swimming pool and splash area. Built 3,000 s.f. second floor mezzanine for birthday party rooms and viewing area. Space also has karate and dance studios, pro shop, therapy/rehab. rooms, and administrative offices.