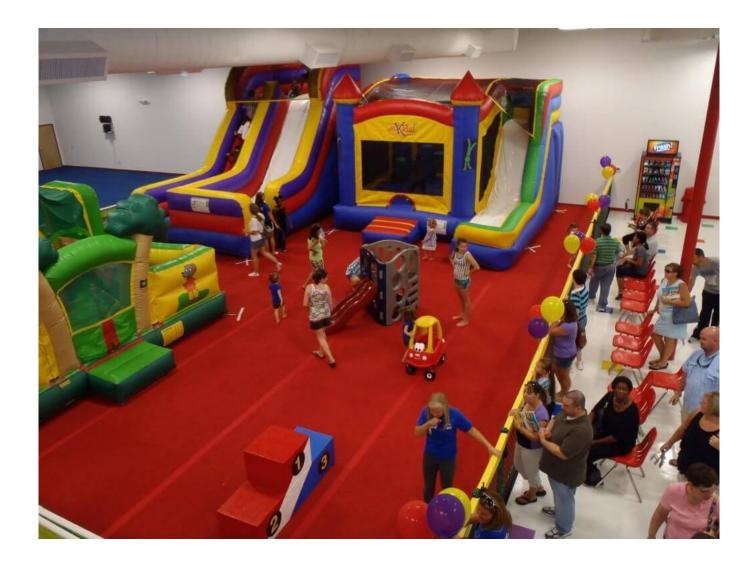

#### **Property Details**

46,258 s.f. renovation of an existing Wal-Mart facility into a 27,547 s.f. gymnastics, cheerleading, karate, and dance facility business.

The 27,547 s.f. interior and exterior renovation (former Wal-mart) is on a 5 acre site in Crestwood, Kentucky. Work performed included removing structural columns to create clear spans for gymnastic floors and inflatable fun zone area. Poured concrete pits for inground trampolines, installed indoor swimming pool and splash area. Built 3,000 s.f. second floor mezzanine for birthday party rooms and viewing area. Space also has karate and dance studios, pro shop, therapy/rehab. rooms, and administrative offices.