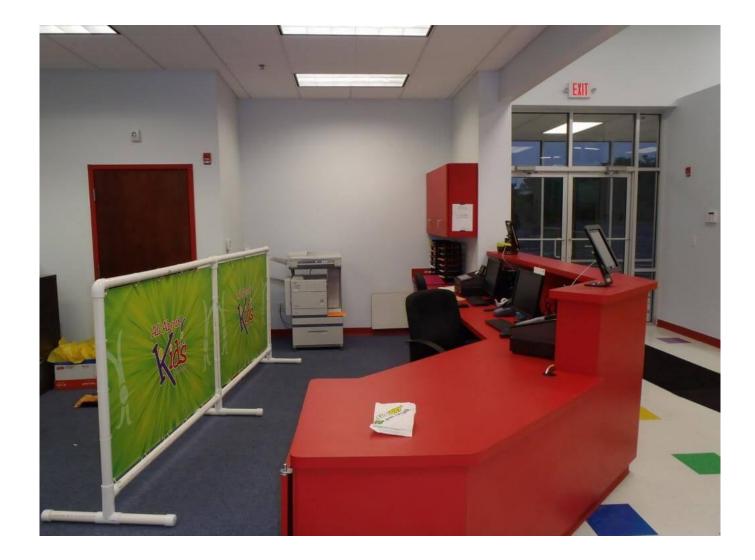

#### **Property Details**

46,258 s.f. renovation of an existing Wal-Mart facility into a 27,547 s.f. gymnastics, cheerleading, karate, and dance facility business.

The 27,547 s.f. interior and exterior renovation (former Wal-mart) is on a 5 acre site in Crestwood, Kentucky. Work performed included removing structural columns to create clear spans for gymnastic floors and inflatable fun zone area. Poured concrete pits for inground trampolines, installed indoor swimming pool and splash area. Built 3,000 s.f. second floor mezzanine for birthday party rooms and viewing area. Space also has karate and dance studios, pro shop, therapy/rehab. rooms, and administrative offices.