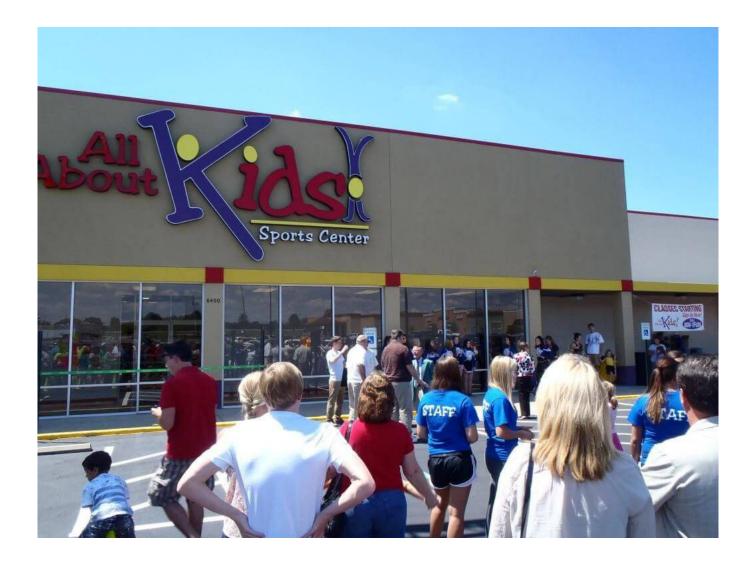

### All About Kids Phase 1 - Oldham County

**Recreational Facilities** 

#### **Project Location**

6400 Crestwood Station Shopping Center - Crestwood, Kentucky

#### **Property Details**

46,258 s.f. renovation of an existing Wal-Mart facility into a 27,547 s.f. gymnastics, cheerleading, karate, and dance facility business.

The 27,547 s.f. interior and exterior renovation (former Wal-mart) is on a 5 acre site in Crestwood, Kentucky. Work performed included removing structural columns to create clear spans for gymnastic floors and inflatable fun zone area. Poured concrete pits for inground trampolines, installed indoor swimming pool and splash area. Built 3,000 s.f. second floor mezzanine for birthday party rooms and viewing area. Space also has karate and dance studios, pro shop, therapy/rehab. rooms, and administrative offices.