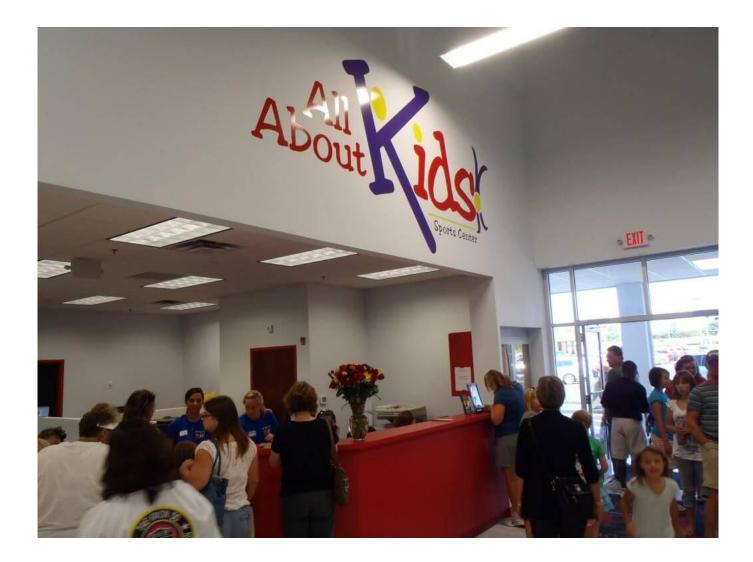

#### **Property Details**

46,258 s.f. renovation of an existing Wal-Mart facility into a 27,547 s.f. gymnastics, cheerleading, karate, and dance facility business.

The 27,547 s.f. interior and exterior renovation (former Wal-mart) is on a 5 acre site in Crestwood, Kentucky. Work performed included removing structural columns to create clear spans for gymnastic floors and inflatable fun zone area. Poured concrete pits for inground trampolines, installed indoor swimming pool and splash area. Built 3,000 s.f. second floor mezzanine for birthday party rooms and viewing area. Space also has karate and dance studios, pro shop, therapy/rehab. rooms, and administrative offices.