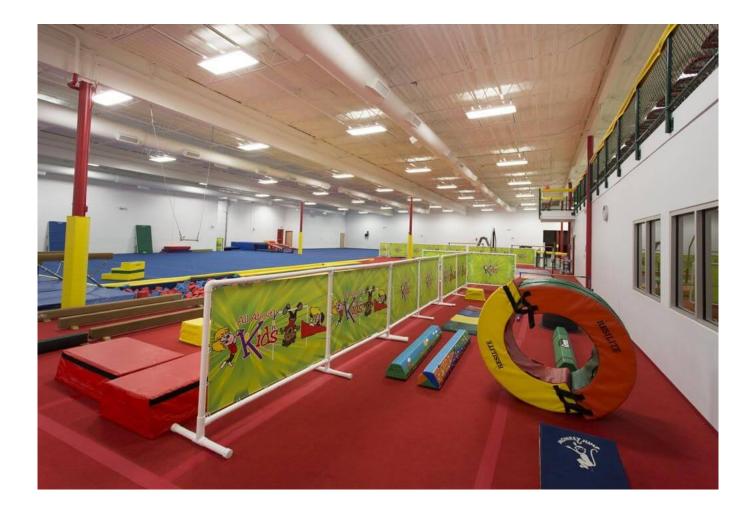

#### **Property Details**

46,258 s.f. renovation of an existing Wal-Mart facility into a 27,547 s.f. gymnastics, cheerleading, karate, and dance facility business.

The 27,547 s.f. interior and exterior renovation (former Wal-mart) is on a 5 acre site in Crestwood, Kentucky. Work performed included removing structural columns to create clear spans for gymnastic floors and inflatable fun zone area. Poured concrete pits for inground trampolines, installed indoor swimming pool and splash area. Built 3,000 s.f. second floor mezzanine for birthday party rooms and viewing area. Space also has karate and dance studios, pro shop, therapy/rehab. rooms, and administrative offices.