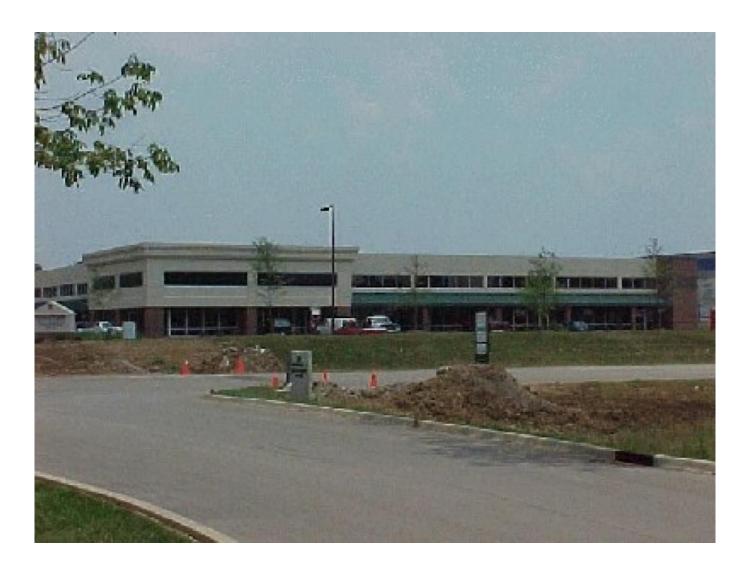

# **Anderson Monsour**

Office Buildings

## **Square Feet**

25,000 sq. ft.

## **Project Location**

Nelson Miller Parkway - Louisville, Kentucky

## **Property Details**

25,000 sq. ft. office facility. Building by Butler Manufacturing Co. MR-24 standing machine seamed roof system, store front glass window walls, exterior insulated finish system, brick, block, architectural standing seam roof.