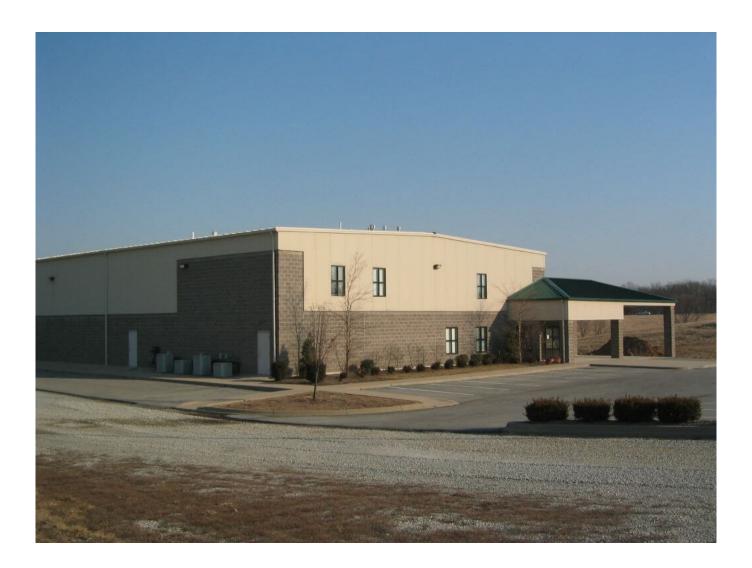

## **Project Location**

4300 Hwy 53 - Ballardsville, Kentucky

### **Construction Dates**

Winter 2002

**End User** 

Ballardsville church members

### **Property Details**

15,000 s.f. multi-purpose building. This facility has 6,000 s.f. of two-story classrooms, meeting rooms, locker rooms and kitchen. The gymnasium has two volleyball courts, a three lane running track, and full length basketball court. The building is a Butler engineered building with masonry, splitfaced block, textured metal insulated foam panels, storefront glass, and standing machine seamed roof systems on both the carport and the main roof of the gymnasium.