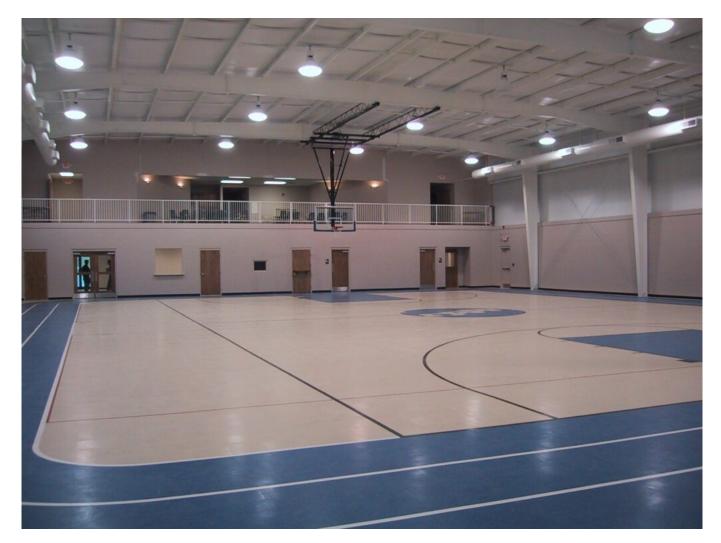

### **Property Details**

15,000 s.f. multi-purpose building. This facility has 6,000 s.f. of two-story classrooms, meeting rooms, locker rooms and kitchen. The gymnasium has two volleyball courts, a three lane running track, and full length basketball court. The building is a Butler engineered building with masonry, splitfaced block, textured metal insulated foam panels, storefront glass, and standing machine seamed roof systems on both the carport and the main roof of the gymnasium.