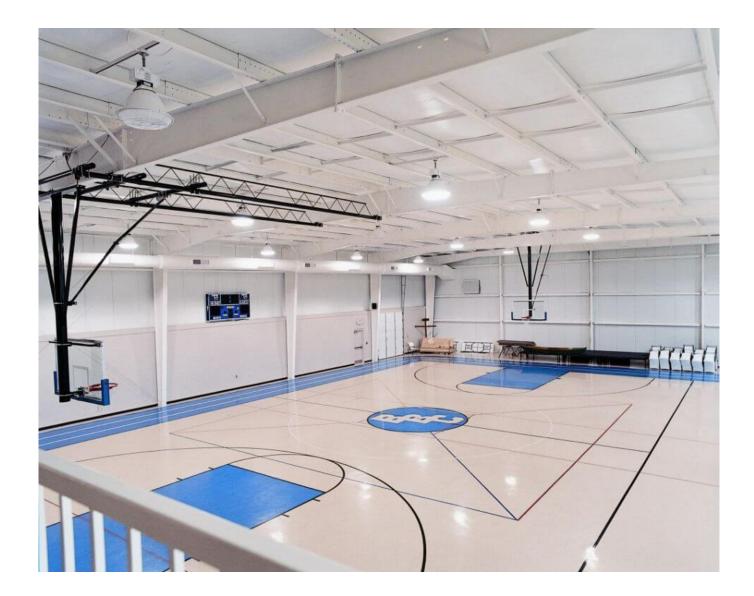

### **Property Details**

15,000 s.f. multi-purpose building. This facility has 6,000 s.f. of two-story classrooms, meeting rooms, locker rooms and kitchen. The gymnasium has two volleyball courts, a three lane running track, and full length basketball court. The building is a Butler engineered building with masonry, splitfaced block, textured metal insulated foam panels, storefront glass, and standing machine seamed roof systems on both the carport and the main roof of the gymnasium.