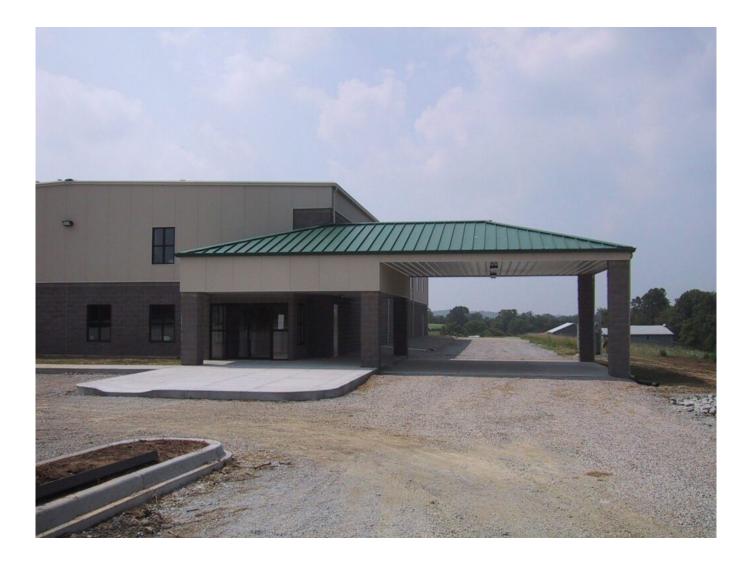

### **Property Details**

15,000 s.f. multi-purpose building. This facility has 6,000 s.f. of two-story classrooms, meeting rooms, locker rooms and kitchen. The gymnasium has two volleyball courts, a three lane running track, and full length basketball court. The building is a Butler engineered building with masonry, splitfaced block, textured metal insulated foam panels, storefront glass, and standing machine seamed roof systems on both the carport and the main roof of the gymnasium.