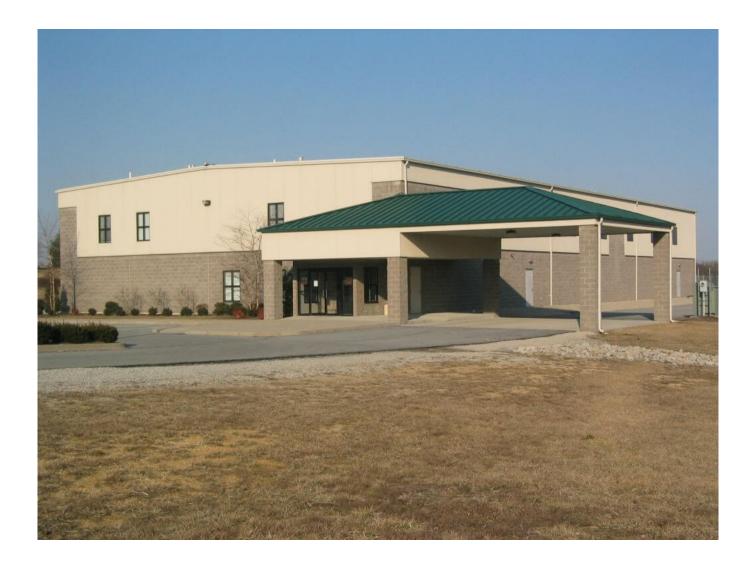

### **Property Details**

15,000 s.f. multi-purpose building. This facility has 6,000 s.f. of two-story classrooms, meeting rooms, locker rooms and kitchen. The gymnasium has two volleyball courts, a three lane running track, and full length basketball court. The building is a Butler engineered building with masonry, splitfaced block, textured metal insulated foam panels, storefront glass, and standing machine seamed roof systems on both the carport and the main roof of the gymnasium.