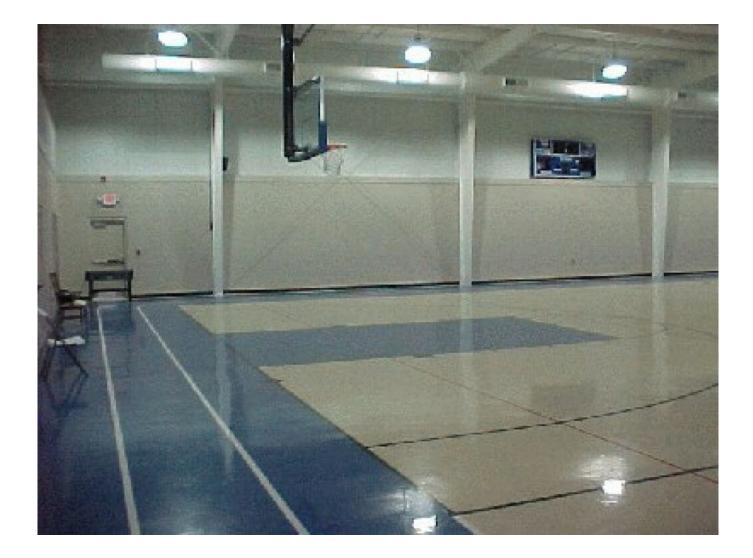

### **Property Details**

15,000 s.f. multi-purpose building. This facility has 6,000 s.f. of two-story classrooms, meeting rooms, locker rooms and kitchen. The gymnasium has two volleyball courts, a three lane running track, and full length basketball court. The building is a Butler engineered building with masonry, splitfaced block, textured metal insulated foam panels, storefront glass, and standing machine seamed roof systems on both the carport and the main roof of the gymnasium.