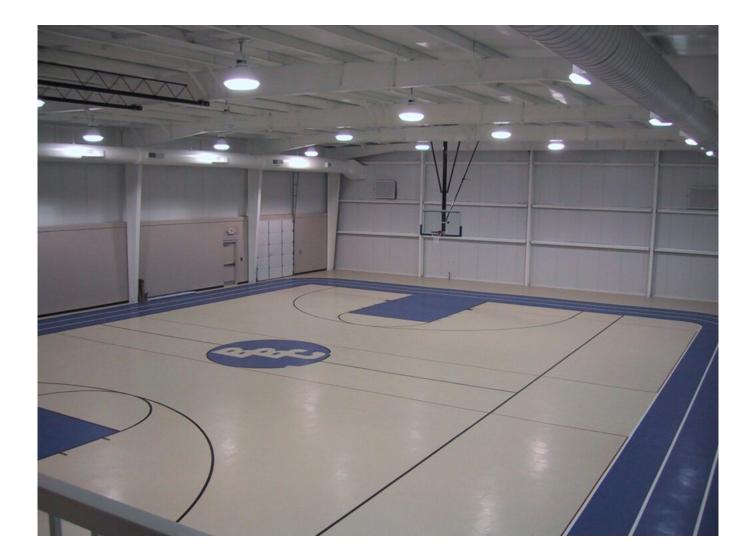

### **Property Details**

15,000 s.f. multi-purpose building. This facility has 6,000 s.f. of two-story classrooms, meeting rooms, locker rooms and kitchen. The gymnasium has two volleyball courts, a three lane running track, and full length basketball court. The building is a Butler engineered building with masonry, splitfaced block, textured metal insulated foam panels, storefront glass, and standing machine seamed roof systems on both the carport and the main roof of the gymnasium.