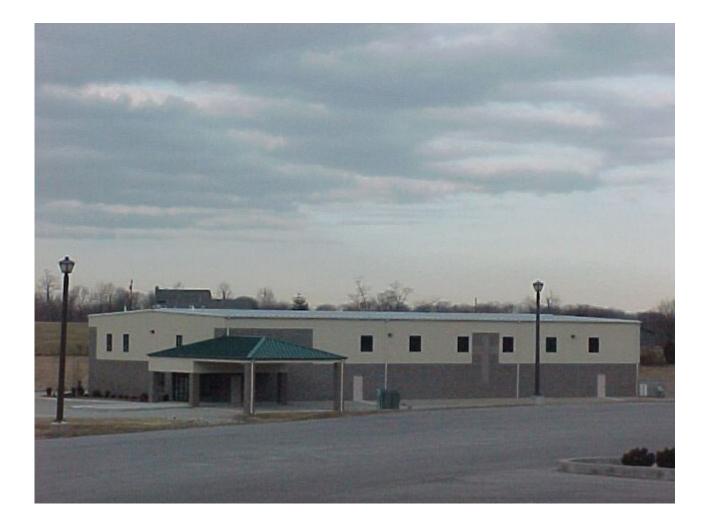

## **Project Location**

4300 Hwy 53 - Ballardsville, Kentucky

### **Construction Dates**

Winter 2002

**End User** 

Ballardsville church members

### **Property Details**

15,000 s.f. multi-purpose building. This facility has 6,000 s.f. of two-story classrooms, meeting rooms, locker rooms and kitchen. The gymnasium has two volleyball courts, a three lane running track, and full length basketball court. The building is a Butler engineered building with masonry, splitfaced block, textured metal insulated foam panels, storefront glass, and standing machine seamed roof systems on both the carport and the main roof of the gymnasium.