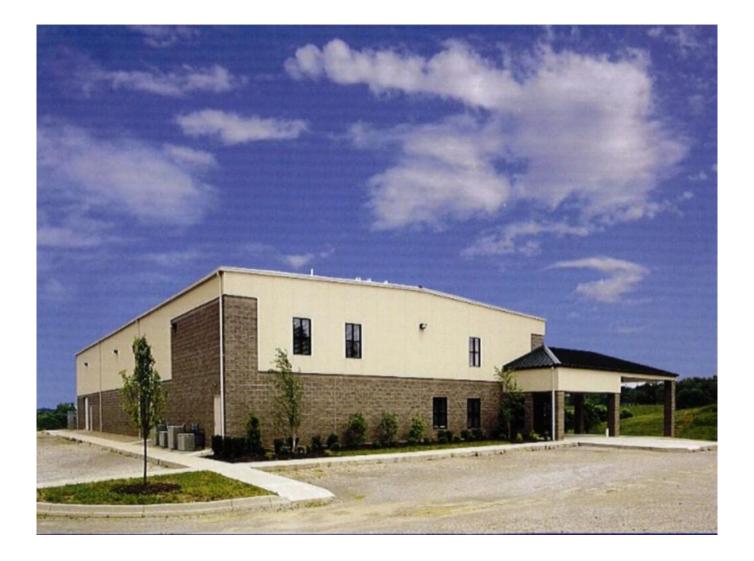

## **Project Location**

4300 Hwy 53 - Ballardsville, Kentucky

### **Property Details**

15,000 s.f. multi-purpose building. This facility has 6,000 s.f. of two-story classrooms, meeting rooms, locker rooms and kitchen. The gymnasium has two volleyball courts, a three lane running track, and full length basketball court. The building is a Butler engineered building with masonry, splitfaced block, textured metal insulated foam panels, storefront glass, and standing machine seamed roof systems on both the carport and the main roof of the gymnasium.