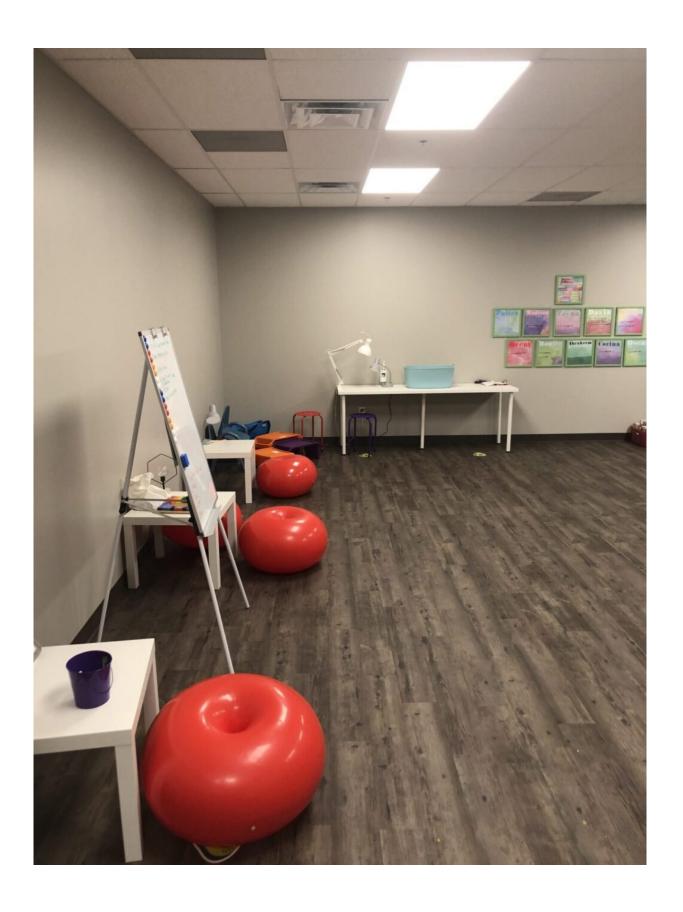

The interior will have wood basketball floors, 6 mechanical basketball goals with the ability to play two games at one time. The building is versatile with divider nets. There will be volleyball courts as well as a futsal court. The building will have the ability to be used for receptions, meetings, and multiple purposes for rent.

There are meeting rooms, lobby's, storage rooms, and concessions. There will be an outside mini field for outside play.

This project was designed and built by Lichtefeld, Inc. coupled with Architectural Investments and Milestone Design Group.