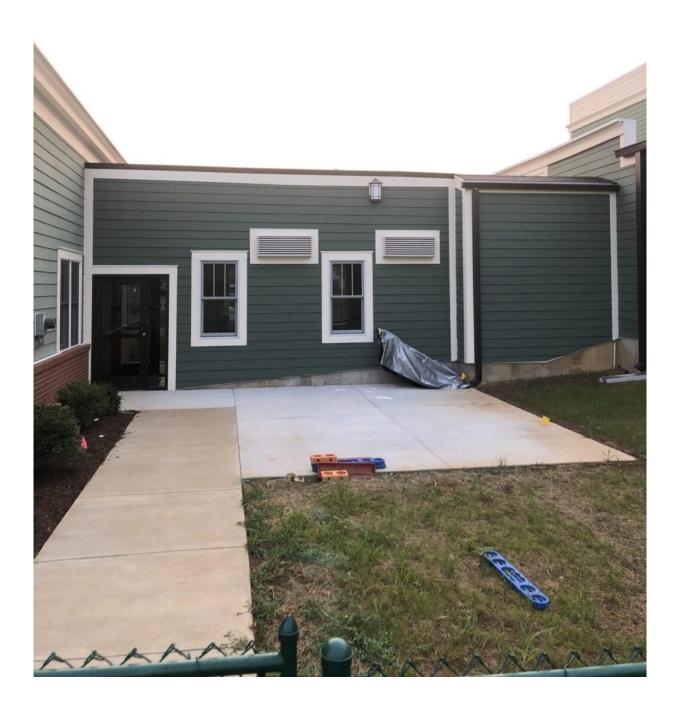

### **Property Details**

This project is a building addition to the Vanguard Academy built by Lichtefeld, Inc. in July 2017. The owners of the academy awarded the design-build project located in the Norton Commons neighborhood to Lichtefeld, Inc. in August of 2019. The gymnasium is a 16,723 s.f. addition to the current academy. The main skeletal infrastructure is a Butler custom metal building system. The envelope structure will have metal stud exteriors with sheathing, insulation , and Hardie Plank facade board. The roof system is a Butler state of the art MR-24 standing machine seamed roof system. The roof has R-30 insulation with a 25-year material warranty, gutters and downspouts, parallel and perpendicular transitions for the parapet blinds. All rain water on the roof is outside of the building lines with no interior drains.