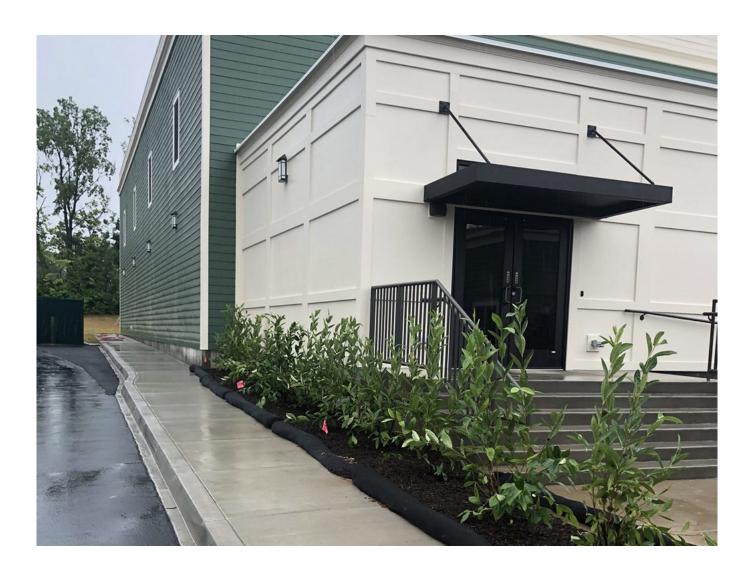

### **Property Details**

This project is a building addition to the Vanguard Academy built by Lichtefeld, Inc. in July 2017. The owners of the academy awarded the design-build project located in the Norton Commons neighborhood to Lichtefeld, Inc. in August of 2019. The gymnasium is a 16,723 s.f. addition to the current academy. The main skeletal infrastructure is a Butler custom metal building system. The envelope structure will have metal stud exteriors with sheathing, insulation , and Hardie Plank facade board. The roof system is a Butler state of the art MR-24 standing machine seamed roof system. The roof has R-30 insulation with a 25-year material warranty, gutters and downspouts, parallel and perpendicular transitions for the parapet blinds. All rain water on the roof is outside of the building lines with no interior drains.