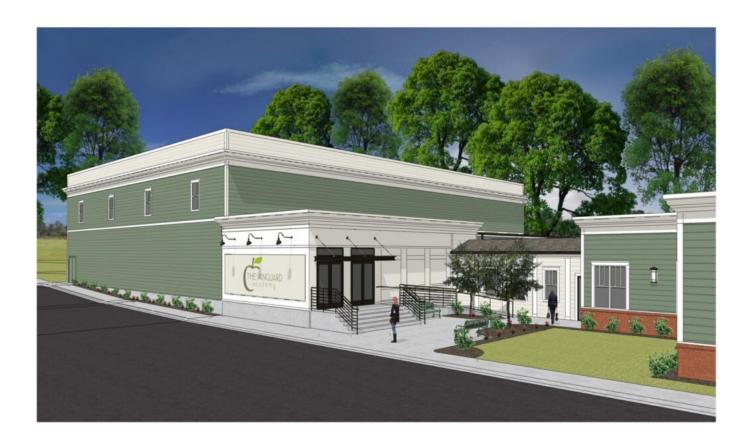

### **Property Details**

This project is a building addition to the Vanguard Academy built by Lichtefeld, Inc. in July 2017. The owners of the academy awarded the design-build project located in the Norton Commons neighborhood to Lichtefeld, Inc. in August of 2019. The gymnasium is a 16,723 s.f. addition to the current academy. The main skeletal infrastructure is a Butler custom metal building system. The envelope structure will have metal stud exteriors with sheathing, insulation , and Hardie Plank facade board. The roof system is a Butler state of the art MR-24 standing machine seamed roof system. The roof has R-30 insulation with a 25-year material warranty, gutters and downspouts, parallel and perpendicular transitions for the parapet blinds. All rain water on the roof is outside of the building lines with no interior drains.