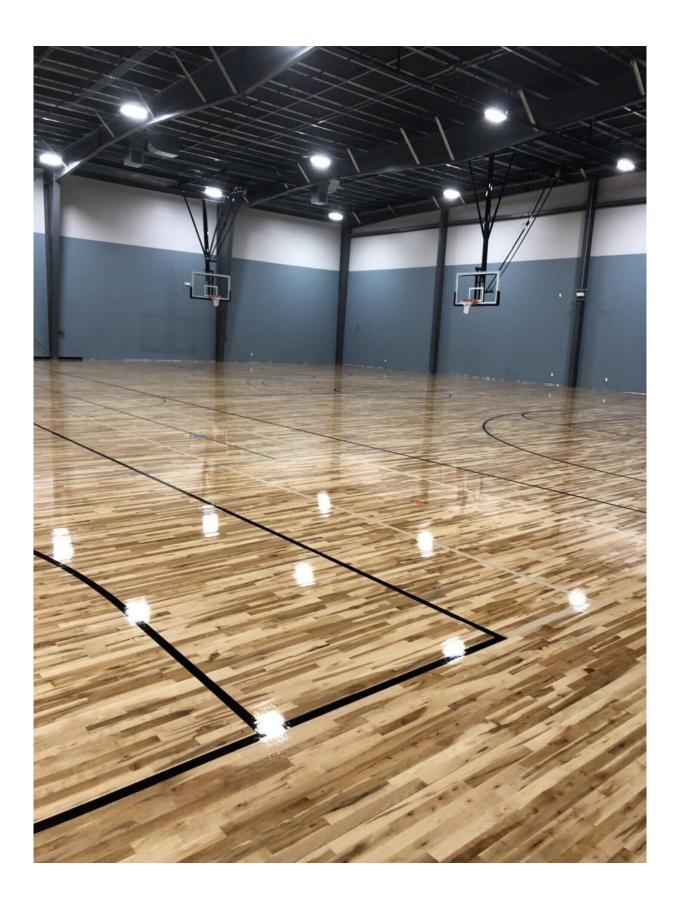

The interior will have wood basketball floors, 6 mechanical basketball goals with the ability to play two games at one time. The building is versatile with divider nets. There will be volleyball courts as well as a futsal court. The building will have the ability to be used for receptions, meetings, and multiple purposes for rent.