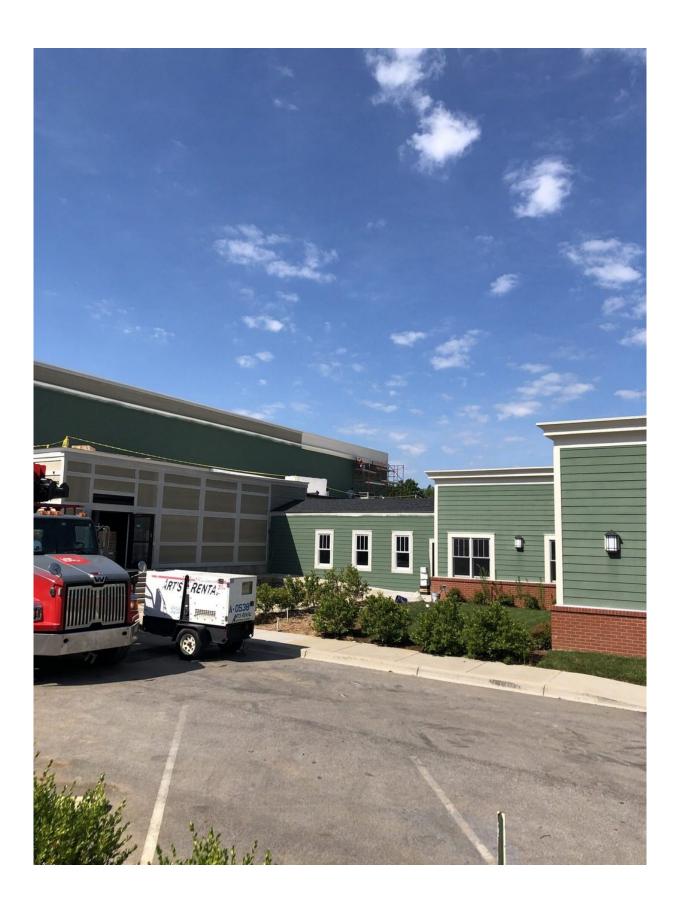

### **Property Details**

This project is a building addition to the Vanguard Academy built by Lichtefeld, Inc. in July 2017. The owners of the academy awarded the design-build project located in the Norton Commons neighborhood to Lichtefeld, Inc. in August of 2019. The gymnasium is a 16,723 s.f. addition to the current academy. The main skeletal infrastructure is a Butler custom metal building system. The envelope structure will have metal stud exteriors with sheathing, insulation , and Hardie Plank facade board. The roof system is a Butler state of the art MR-24 standing machine seamed roof system. The roof has R-30 insulation with a 25-year material warranty, gutters and downspouts, parallel and perpendicular transitions for the parapet blinds. All rain water on the roof is outside of the building lines with no interior drains.