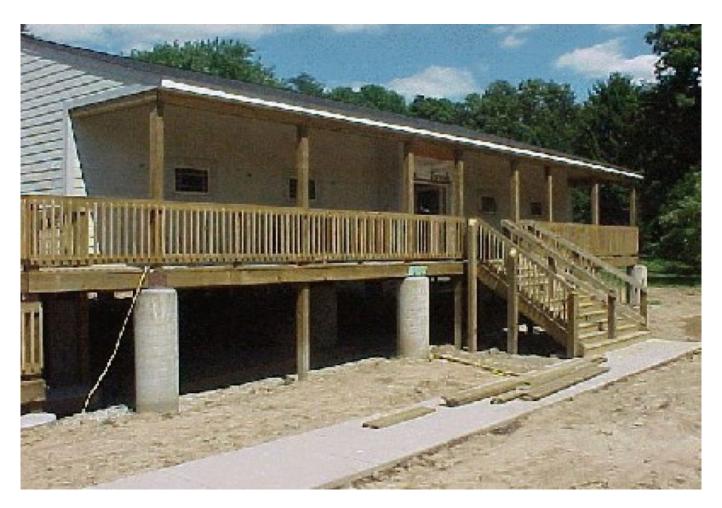

## **Property Details**

This 4,500 s.f. restaurant was a hard bid rebuild of the original Chick Inn restaurant which burned down in 2000. Base construction is wood framed, plywood decked roof, insulation sheathing, hardy plank siding, wood windows, wood floors and drywall/wainscot bead board interior walls. The restaurant had to be built above the flood plain this time around.

The restaurant was designed by Houston Jones.