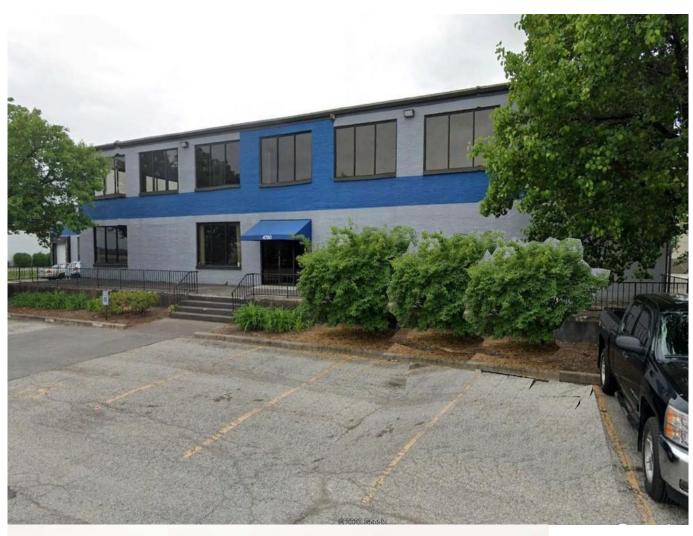

## **Project Location**

4790 Crittenden drive, Louisville, KY

### **Property Details**

This is a 11,223 s.f. interior remodel project for Chips Investments, Derby City Distribution, and Paps Beef Jerky. There is approx. 9,383 s.f. of distribution, packaging, and production of the Pap's and Grippos distribution products. The remodel addition includes, underground trench drains for beef jerky production, cooking and packaging, freezer cooler installs, grease trap installs, epoxy flooring installs, vinyl coated ceilings, FRP walls, insulation, lab room, prep room, clean room, offices, restroom upgrades, three compartment sinks, electric, HVAC, plumbing and sprinkler work, and break room rework. The underground trench drain drainage system is complex and there will be three rooms feeding into the system out to a grease trap. Warehouse renovations and additions.