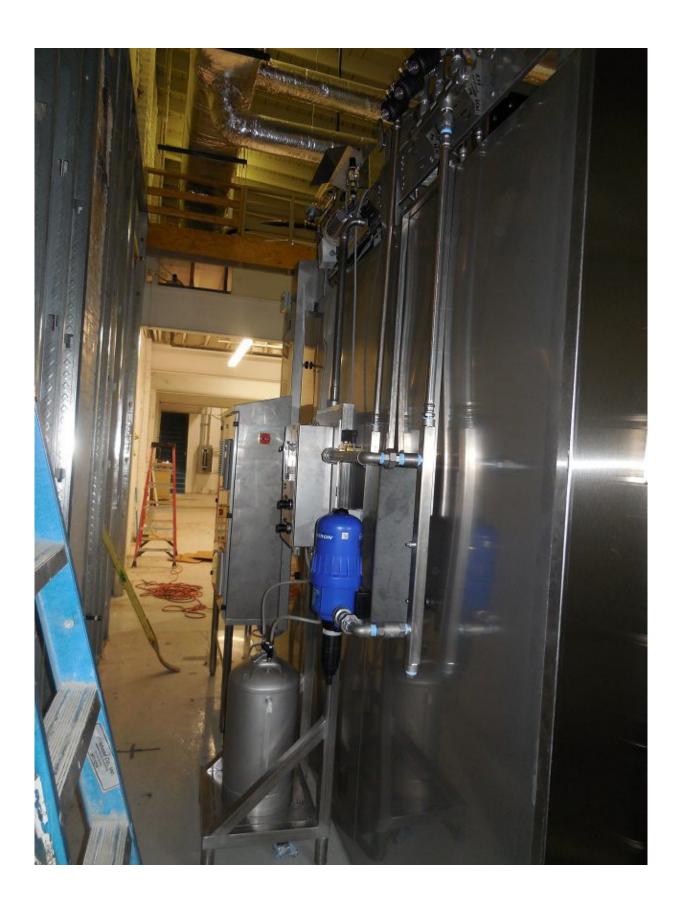

### **Property Details**

This is a 11,223 s.f. interior remodel project for Chips Investments, Derby City Distribution, and Paps Beef Jerky. There is approx. 9,383 s.f. of distribution, packaging, and production of the Pap's and Grippos distribution products. The remodel addition includes, underground trench drains for beef jerky production, cooking and packaging, freezer cooler installs, grease trap installs, epoxy flooring installs, vinyl coated ceilings, FRP walls, insulation, lab room, prep room, clean room, offices, restroom upgrades, three compartment sinks, electric, HVAC, plumbing and sprinkler work, and break room rework. The underground trench drain drainage system is complex and there will be three rooms feeding into the system out to a grease trap. Warehouse renovations and additions.