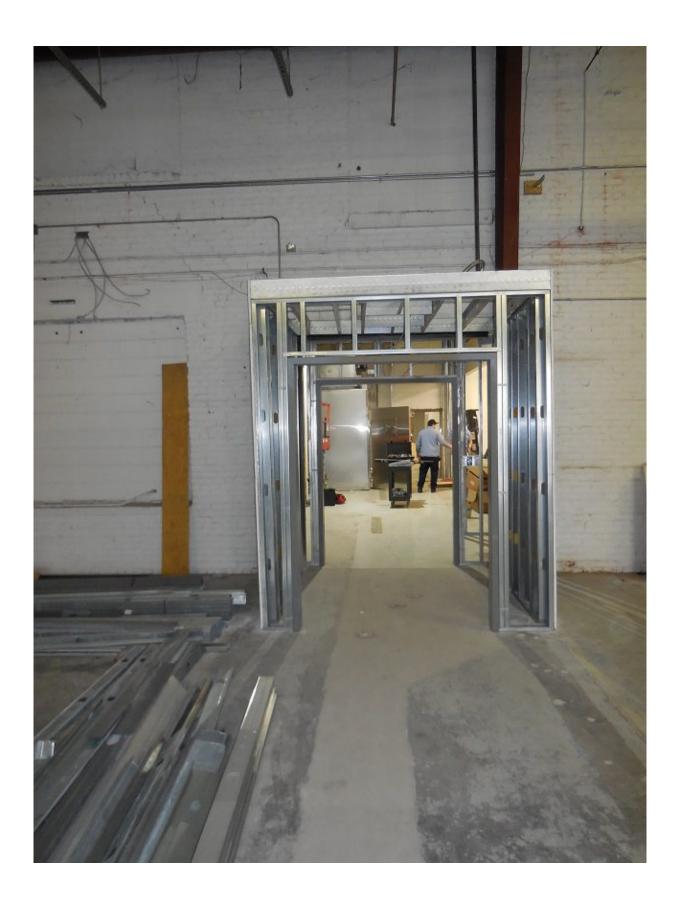

### **Property Details**

This is a 11,223 s.f. interior remodel project for Chips Investments, Derby City Distribution, and Paps Beef Jerky. There is approx. 9,383 s.f. of distribution, packaging, and production of the Pap's and Grippos distribution products. The remodel addition includes, underground trench drains for beef jerky production, cooking and packaging, freezer cooler installs, grease trap installs, epoxy flooring installs, vinyl coated ceilings, FRP walls, insulation, lab room, prep room, clean room, offices, restroom upgrades, three compartment sinks, electric, HVAC, plumbing and sprinkler work, and break room rework. The underground trench drain drainage system is complex and there will be three rooms feeding into the system out to a grease trap. Warehouse renovations and additions.