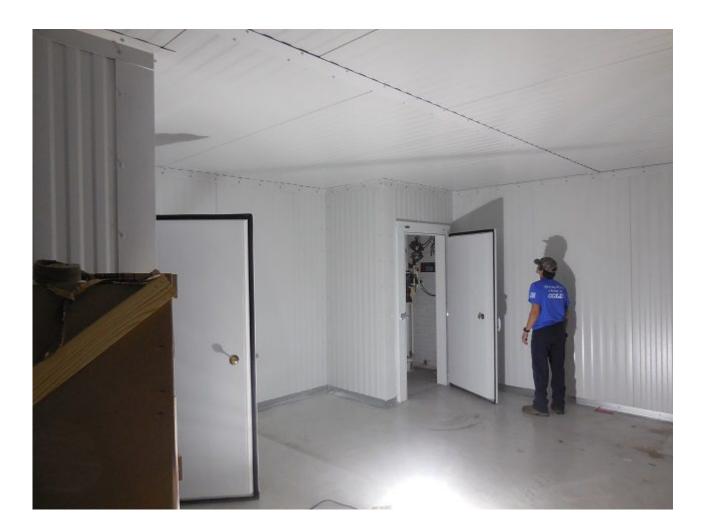

### **Property Details**

This is a 11,223 s.f. interior remodel project for Chips Investments, Derby City Distribution, and Paps Beef Jerky. There is approx. 9,383 s.f. of distribution, packaging, and production of the Pap's and Grippos distribution products. The remodel addition includes, underground trench drains for beef jerky production, cooking and packaging, freezer cooler installs, grease trap installs, epoxy flooring installs, vinyl coated ceilings, FRP walls, insulation, lab room, prep room, clean room, offices, restroom upgrades, three compartment sinks, electric, HVAC, plumbing and sprinkler work, and break room rework. The underground trench drain drainage system is complex and there will be three rooms feeding into the system out to a grease trap. Warehouse renovations and additions.