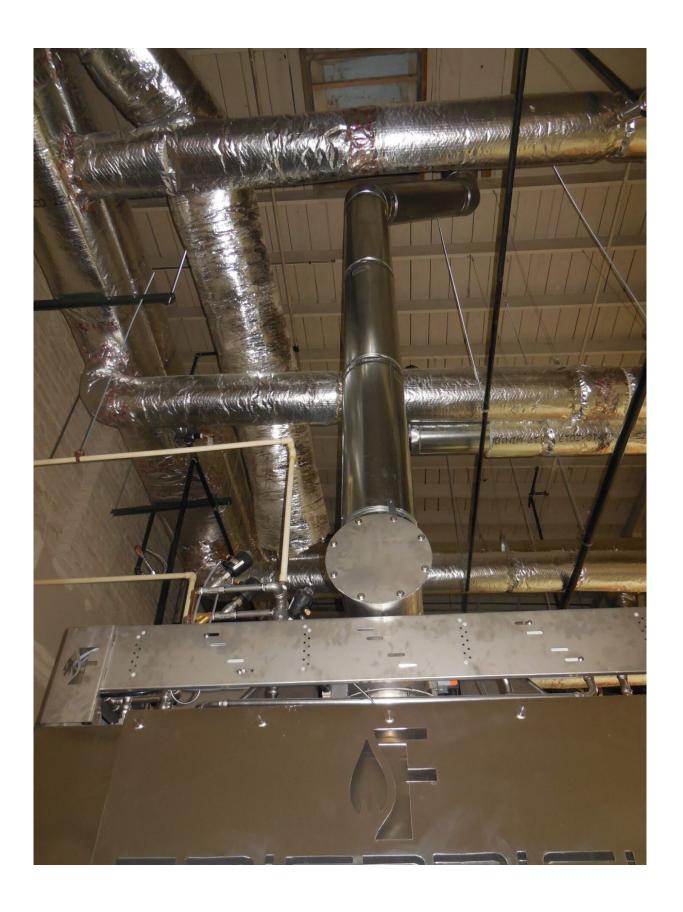

### **Property Details**

This is a 11,223 s.f. interior remodel project for Chips Investments, Derby City Distribution, and Paps Beef Jerky. There is approx. 9,383 s.f. of distribution, packaging, and production of the Pap's and Grippos distribution products. The remodel addition includes, underground trench drains for beef jerky production, cooking and packaging, freezer cooler installs, grease trap installs, epoxy flooring installs, vinyl coated ceilings, FRP walls, insulation, lab room, prep room, clean room, offices, restroom upgrades, three compartment sinks, electric, HVAC, plumbing and sprinkler work, and break room rework. The underground trench drain drainage system is complex and there will be three rooms feeding into the system out to a grease trap. Warehouse renovations and additions.