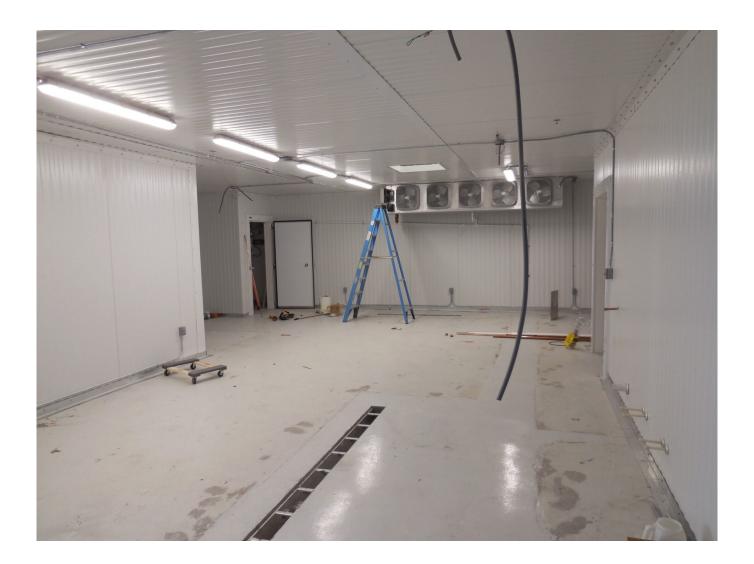

### **Property Details**

This is a 11,223 s.f. interior remodel project for Chips Investments, Derby City Distribution, and Paps Beef Jerky. There is approx. 9,383 s.f. of distribution, packaging, and production of the Pap's and Grippos distribution products. The remodel addition includes, underground trench drains for beef jerky production, cooking and packaging, freezer cooler installs, grease trap installs, epoxy flooring installs, vinyl coated ceilings, FRP walls, insulation, lab room, prep room, clean room, offices, restroom upgrades, three compartment sinks, electric, HVAC, plumbing and sprinkler work, and break room rework. The underground trench drain drainage system is complex and there will be three rooms feeding into the system out to a grease trap. Warehouse renovations and additions.