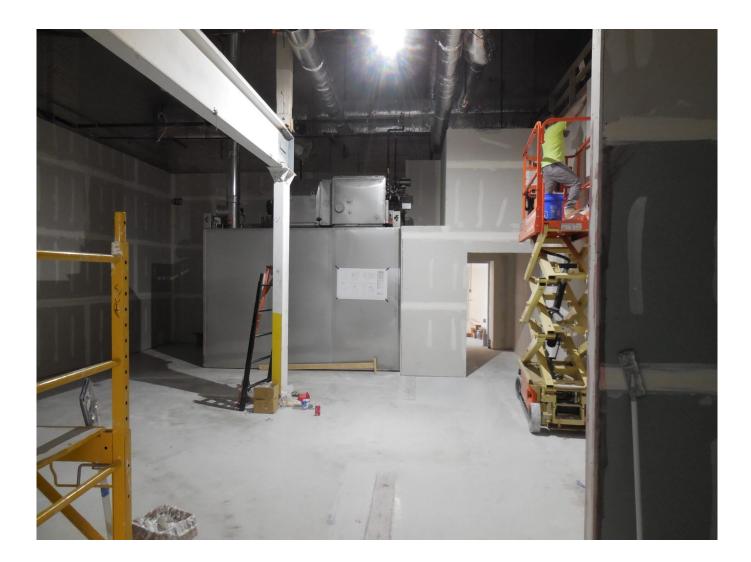

### **Property Details**

This is a 11,223 s.f. interior remodel project for Chips Investments, Derby City Distribution, and Paps Beef Jerky. There is approx. 9,383 s.f. of distribution, packaging, and production of the Pap's and Grippos distribution products. The remodel addition includes, underground trench drains for beef jerky production, cooking and packaging, freezer cooler installs, grease trap installs, epoxy flooring installs, vinyl coated ceilings, FRP walls, insulation, lab room, prep room, clean room, offices, restroom upgrades, three compartment sinks, electric, HVAC, plumbing and sprinkler work, and break room rework. The underground trench drain drainage system is complex and there will be three rooms feeding into the system out to a grease trap. Warehouse renovations and additions.