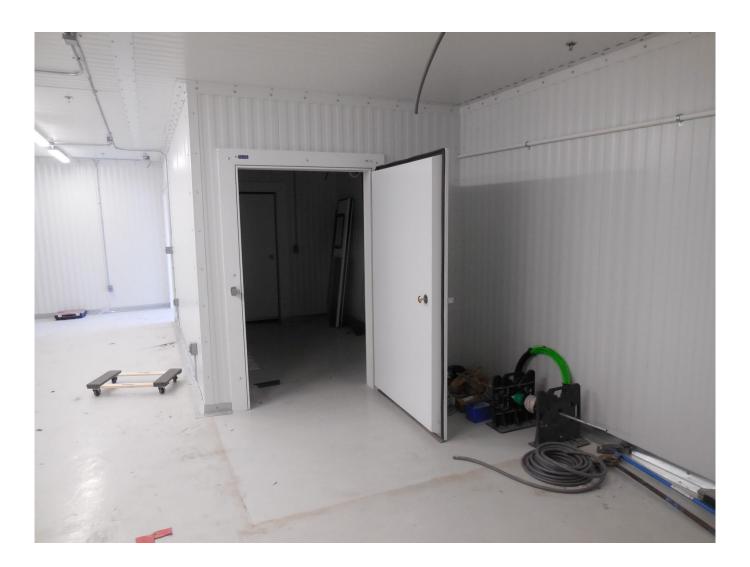

### **Property Details**

This is a 11,223 s.f. interior remodel project for Chips Investments, Derby City Distribution, and Paps Beef Jerky. There is approx. 9,383 s.f. of distribution, packaging, and production of the Pap's and Grippos distribution products. The remodel addition includes, underground trench drains for beef jerky production, cooking and packaging, freezer cooler installs, grease trap installs, epoxy flooring installs, vinyl coated ceilings, FRP walls, insulation, lab room, prep room, clean room, offices, restroom upgrades, three compartment sinks, electric, HVAC, plumbing and sprinkler work, and break room rework. The underground trench drain drainage system is complex and there will be three rooms feeding into the system out to a grease trap. Warehouse renovations and additions.