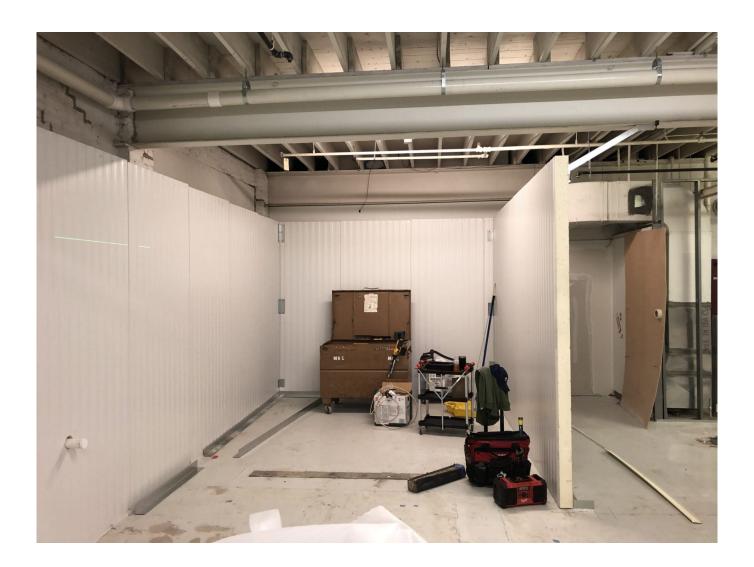

### **Property Details**

This is a 11,223 s.f. interior remodel project for Chips Investments, Derby City Distribution, and Paps Beef Jerky. There is approx. 9,383 s.f. of distribution, packaging, and production of the Pap's and Grippos distribution products. The remodel addition includes, underground trench drains for beef jerky production, cooking and packaging, freezer cooler installs, grease trap installs, epoxy flooring installs, vinyl coated ceilings, FRP walls, insulation, lab room, prep room, clean room, offices, restroom upgrades, three compartment sinks, electric, HVAC, plumbing and sprinkler work, and break room rework. The underground trench drain drainage system is complex and there will be three rooms feeding into the system out to a grease trap. Warehouse renovations and additions.