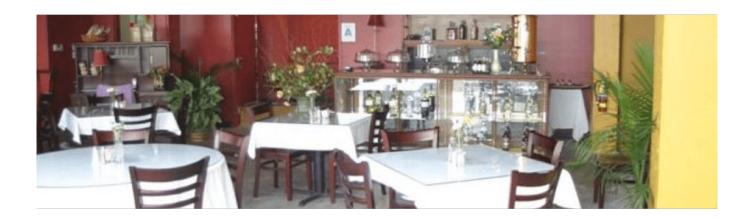

# **Property Details**

4,000 s.f Café on the 5th Floor of the Louisville Antique Mall. Lobby, administrative office, kitchen and dinning area. New walls, doors, painting, non skid surface and FRP in kitchen, new plumbing, HVAC and electric.

Designed and built by Lichtefeld, Inc.