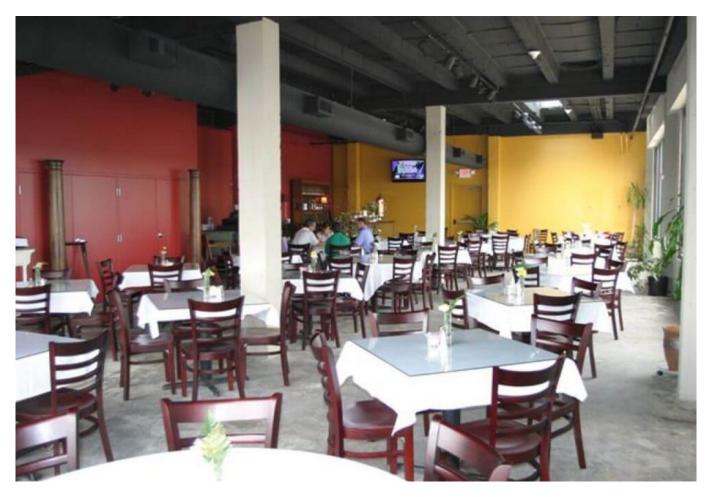

# **Property Details**

4,000 s.f Café on the 5th Floor of the Louisville Antique Mall. Lobby, administrative office, kitchen and dinning area. New walls, doors, painting, non skid surface and FRP in kitchen, new plumbing, HVAC and electric.

Designed and built by Lichtefeld, Inc.