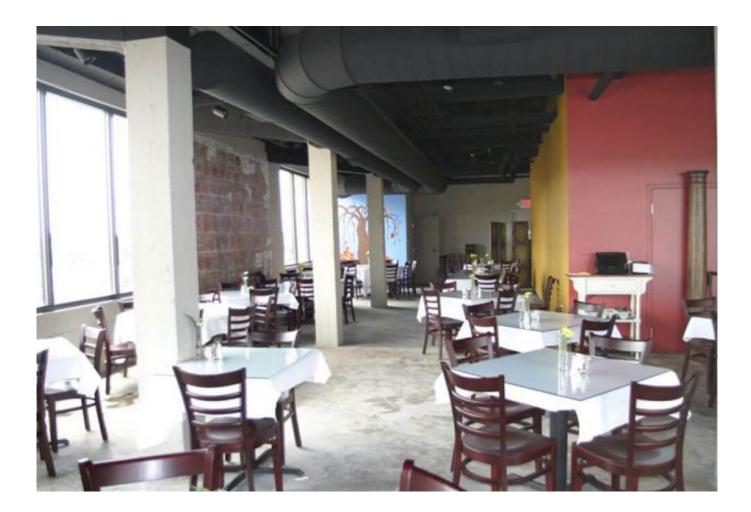

# **Property Details**

4,000 s.f Café on the 5th Floor of the Louisville Antique Mall. Lobby, administrative office, kitchen and dinning area. New walls, doors, painting, non skid surface and FRP in kitchen, new plumbing, HVAC and electric.

Designed and built by Lichtefeld, Inc.