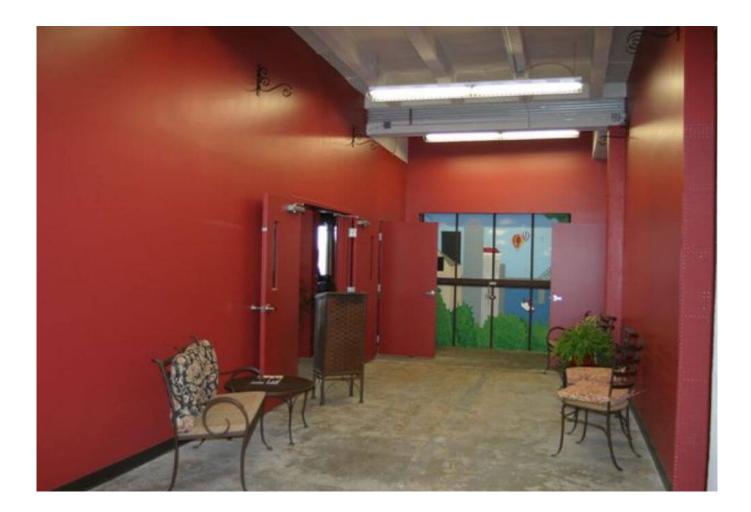

# **Property Details**

4,000 s.f Café on the 5th Floor of the Louisville Antique Mall. Lobby, administrative office, kitchen and dinning area. New walls, doors, painting, non skid surface and FRP in kitchen, new plumbing, HVAC and electric.

Designed and built by Lichtefeld, Inc.