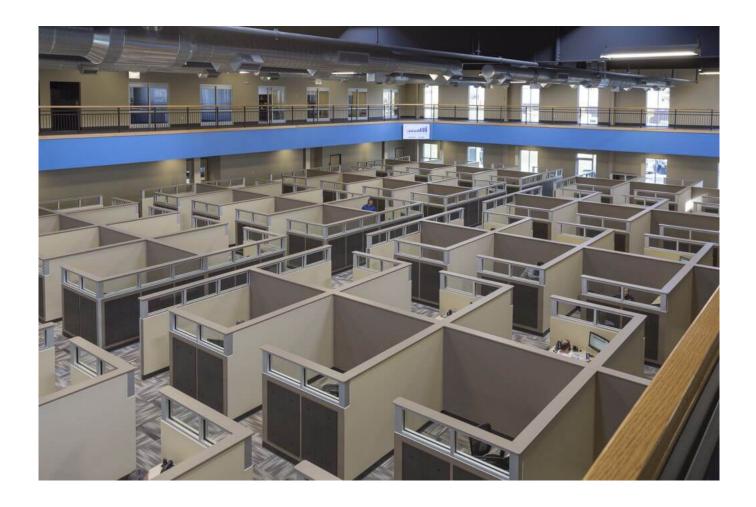

#### **Property Details**

30,000 s.f. two story office building. The main structural system is a custom engineered metal building structure with R-30 roof insulation and 24 gauge standing machine seamed roof system. The facade' is a mixture of storefront glass, curtain wall glass, metal panels, dry-vit, glass overhead doors, stone water table/wainscot, and cornice work at the parapets. The interior is a combination of offices, conference rooms, large break room area, 96 open custom made built in place work station cubicles (the center piece), several glass wall offices, a car turntable area for photography, and a wrap around exercise track on the second floor. There is a large exterior patio with open glass overhead doors with an entertainment stage for karaoke and band entertainment for the employees.