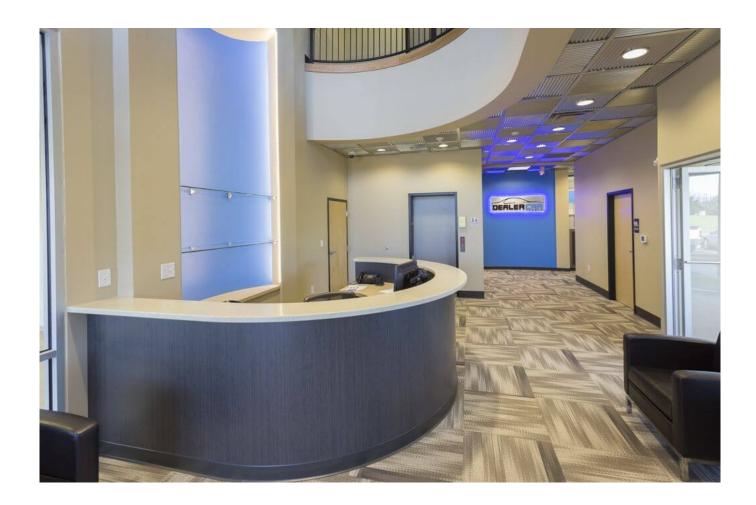

#### **Property Details**

30,000 s.f. two story office building. The main structural system is a custom engineered metal building structure with R-30 roof insulation and 24 gauge standing machine seamed roof system. The facade' is a mixture of storefront glass, curtain wall glass, metal panels, dry-vit, glass overhead doors, stone water table/wainscot, and cornice work at the parapets. The interior is a combination of offices, conference rooms, large break room area, 96 open custom made built in place work station cubicles (the center piece), several glass wall offices, a car turntable area for photography, and a wrap around exercise track on the second floor. There is a large exterior patio with open glass overhead doors with an entertainment stage for karaoke and band entertainment for the employees.