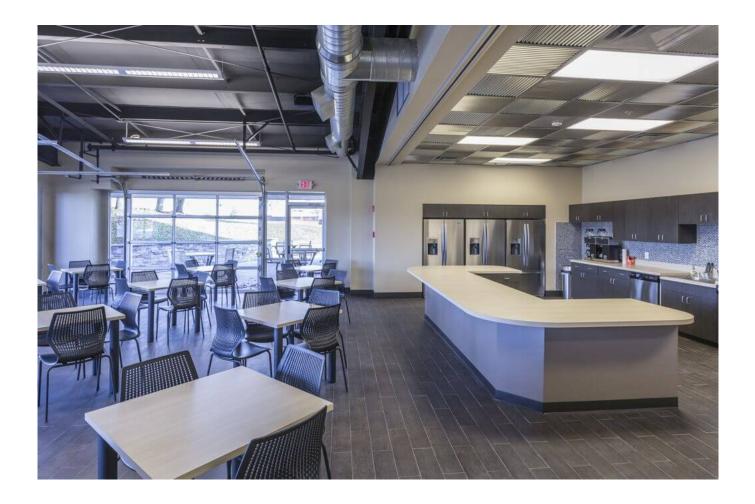

#### **Property Details**

30,000 s.f. two story office building. The main structural system is a custom engineered metal building structure with R-30 roof insulation and 24 gauge standing machine seamed roof system. The facade' is a mixture of storefront glass, curtain wall glass, metal panels, dry-vit, glass overhead doors, stone water table/wainscot, and cornice work at the parapets. The interior is a combination of offices, conference rooms, large break room area, 96 open custom made built in place work station cubicles (the center piece), several glass wall offices, a car turntable area for photography, and a wrap around exercise track on the second floor. There is a large exterior patio with open glass overhead doors with an entertainment stage for karaoke and band entertainment for the employees.