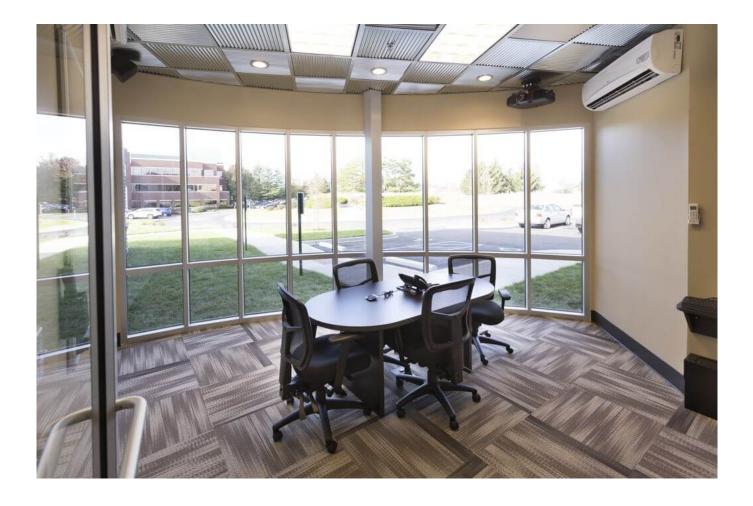

#### **Property Details**

30,000 s.f. two story office building. The main structural system is a custom engineered metal building structure with R-30 roof insulation and 24 gauge standing machine seamed roof system. The facade' is a mixture of storefront glass, curtain wall glass, metal panels, dry-vit, glass overhead doors, stone water table/wainscot, and cornice work at the parapets. The interior is a combination of offices, conference rooms, large break room area, 96 open custom made built in place work station cubicles (the center piece), several glass wall offices, a car turntable area for photography, and a wrap around exercise track on the second floor. There is a large exterior patio with open glass overhead doors with an entertainment stage for karaoke and band entertainment for the employees.