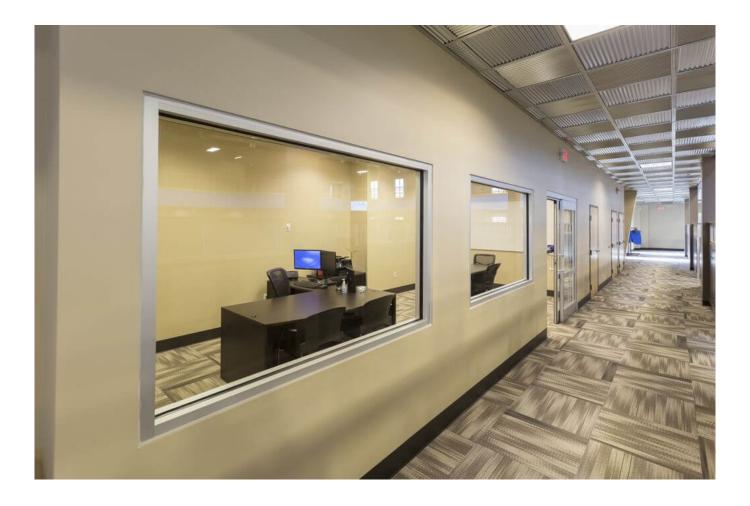

#### **Property Details**

30,000 s.f. two story office building. The main structural system is a custom engineered metal building structure with R-30 roof insulation and 24 gauge standing machine seamed roof system. The facade' is a mixture of storefront glass, curtain wall glass, metal panels, dry-vit, glass overhead doors, stone water table/wainscot, and cornice work at the parapets. The interior is a combination of offices, conference rooms, large break room area, 96 open custom made built in place work station cubicles (the center piece), several glass wall offices, a car turntable area for photography, and a wrap around exercise track on the second floor. There is a large exterior patio with open glass overhead doors with an entertainment stage for karaoke and band entertainment for the employees.