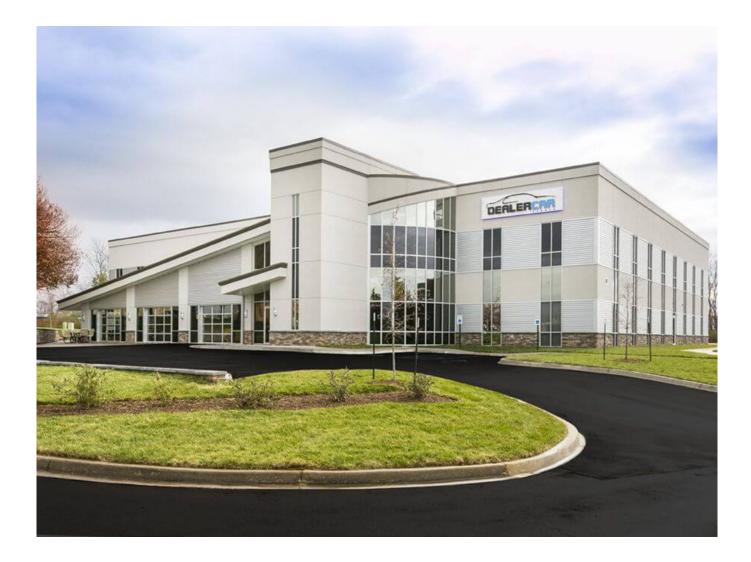

#### **Property Details**

30,000 s.f. two story office building. The main structural system is a custom engineered metal building structure with R-30 roof insulation and 24 gauge standing machine seamed roof system. The facade' is a mixture of storefront glass, curtain wall glass, metal panels, dry-vit, glass overhead doors, stone water table/wainscot, and cornice work at the parapets. The interior is a combination of offices, conference rooms, large break room area, 96 open custom made built in place work station cubicles (the center piece), several glass wall offices, a car turntable area for photography, and a wrap around exercise track on the second floor. There is a large exterior patio with open glass overhead doors with an entertainment stage for karaoke and band entertainment for the employees.