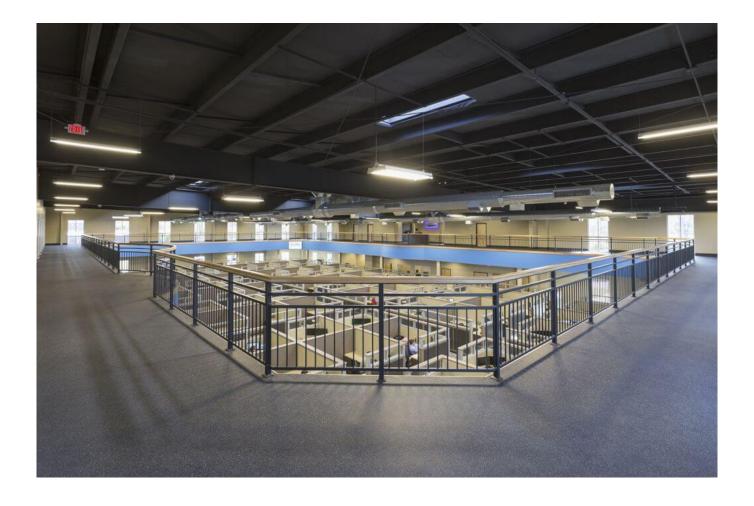

#### **Property Details**

30,000 s.f. two story office building. The main structural system is a custom engineered metal building structure with R-30 roof insulation and 24 gauge standing machine seamed roof system. The facade' is a mixture of storefront glass, curtain wall glass, metal panels, dry-vit, glass overhead doors, stone water table/wainscot, and cornice work at the parapets. The interior is a combination of offices, conference rooms, large break room area, 96 open custom made built in place work station cubicles (the center piece), several glass wall offices, a car turntable area for photography, and a wrap around exercise track on the second floor. There is a large exterior patio with open glass overhead doors with an entertainment stage for karaoke and band entertainment for the employees.