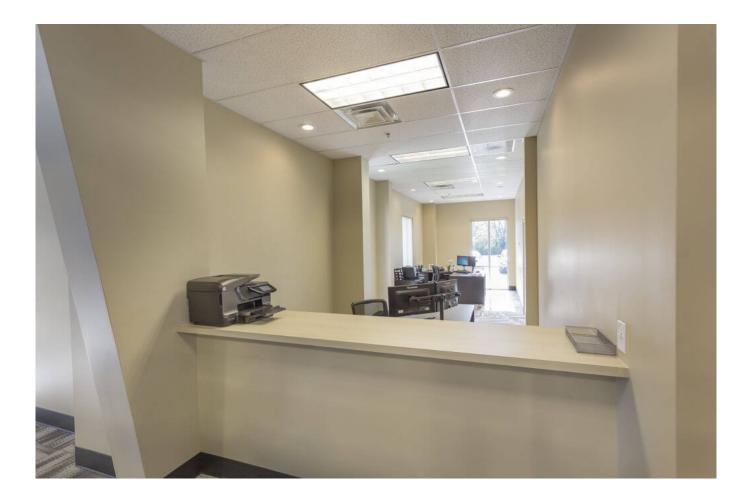

#### **Property Details**

30,000 s.f. two story office building. The main structural system is a custom engineered metal building structure with R-30 roof insulation and 24 gauge standing machine seamed roof system. The facade' is a mixture of storefront glass, curtain wall glass, metal panels, dry-vit, glass overhead doors, stone water table/wainscot, and cornice work at the parapets. The interior is a combination of offices, conference rooms, large break room area, 96 open custom made built in place work station cubicles (the center piece), several glass wall offices, a car turntable area for photography, and a wrap around exercise track on the second floor. There is a large exterior patio with open glass overhead doors with an entertainment stage for karaoke and band entertainment for the employees.