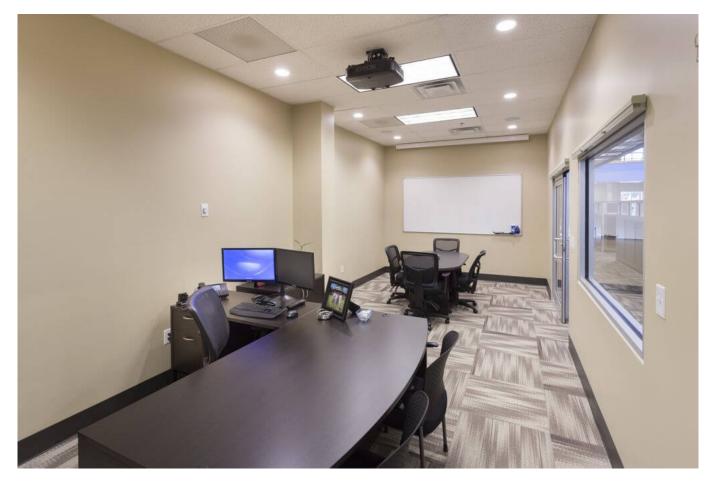

#### **Property Details**

30,000 s.f. two story office building. The main structural system is a custom engineered metal building structure with R-30 roof insulation and 24 gauge standing machine seamed roof system. The facade' is a mixture of storefront glass, curtain wall glass, metal panels, dry-vit, glass overhead doors, stone water table/wainscot, and cornice work at the parapets. The interior is a combination of offices, conference rooms, large break room area, 96 open custom made built in place work station cubicles (the center piece), several glass wall offices, a car turntable area for photography, and a wrap around exercise track on the second floor. There is a large exterior patio with open glass overhead doors with an entertainment stage for karaoke and band entertainment for the employees.