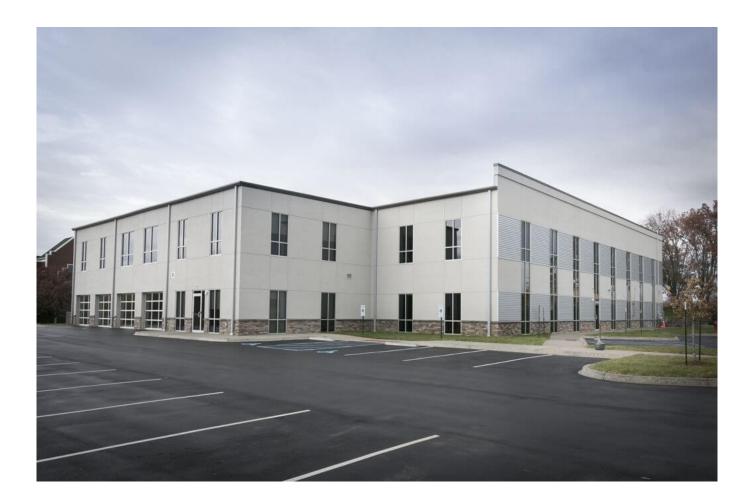

#### **Project Location**

12912 Shelbyville Road, Louisville, KY

#### **Property Details**

30,000 s.f. two story office building. The main structural system is a custom engineered metal building structure with R-30 roof insulation and 24 gauge standing machine seamed roof system. The facade' is a mixture of storefront glass, curtain wall glass, metal panels, dry-vit, glass overhead doors, stone water table/wainscot, and cornice work at the parapets. The interior is a combination of offices, conference rooms, large break room area, 96 open custom made built in place work station cubicles (the center piece), several glass wall offices, a car turntable area for photography, and a wrap around exercise track on the second floor. There is a large exterior patio with open glass overhead doors with an entertainment stage for karaoke and band entertainment for the employees.