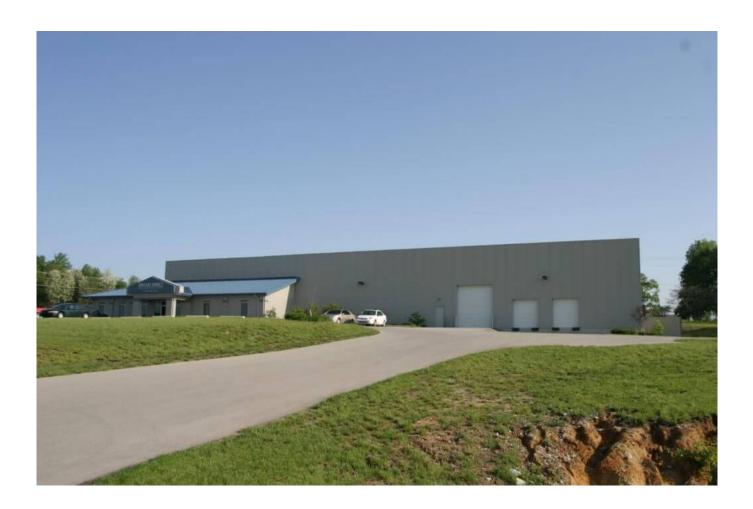

# **DieCast Direct**

Retail - Warehouse

Ø

# **Square Feet**

25,000 s.f.

## **Project Location**

Frankfort, Kentucky

#### **Property Details**

25,000 s.f. retail warehouse. The building is a Butler custom engineered widespan structural system with MR-24 standing seam roof on the warehouse section and VSR standing seam on the office section of the building. The walls are 2" thick texture style wall metal sandwich panels. The roof has 6" of insulation giving the building an R-10 insulated value. The office has 8" masonry walls with storefront aluminum frames and insulated tinted glass systems.