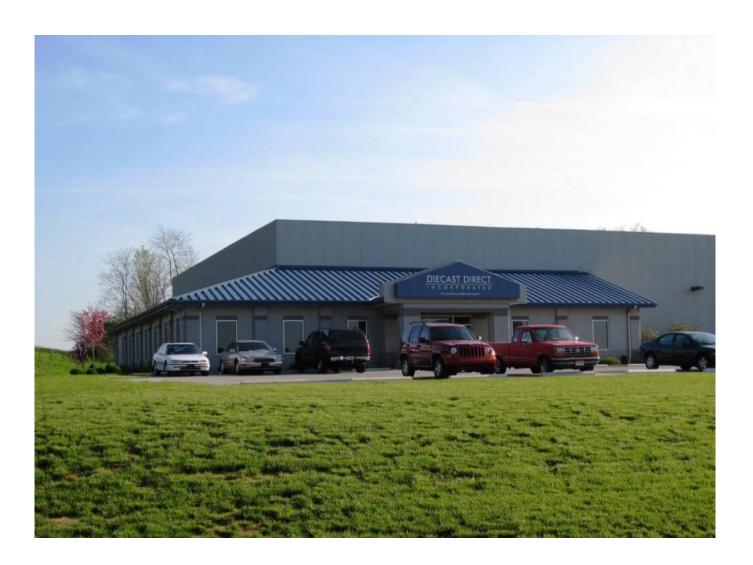

# **DieCast Direct**

Retail - Warehouse

Ø

# **Square Feet**

25,000 s.f.

## **Project Location**

Frankfort, Kentucky

#### **Property Details**

25,000 s.f. retail warehouse. The building is a Butler custom engineered widespan structural system with MR-24 standing seam roof on the warehouse section and VSR standing seam on the office section of the building. The walls are 2" thick texture style wall metal sandwich panels. The roof has 6" of insulation giving the building an R-10 insulated value. The office has 8" masonry walls with storefront aluminum frames and insulated tinted glass systems.