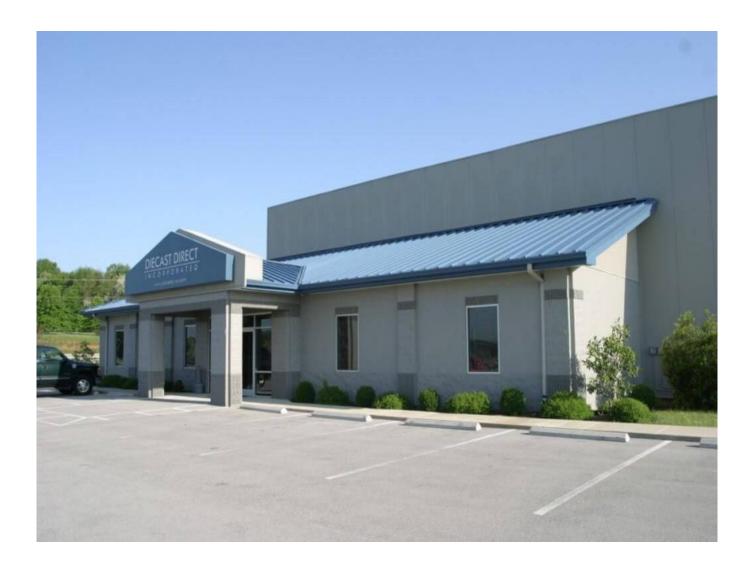

# **DieCast Direct**

Retail - Warehouse

Ø

#### **Property Details**

25,000 s.f. retail warehouse. The building is a Butler custom engineered widespan structural system with MR-24 standing seam roof on the warehouse section and VSR standing seam on the office section of the building. The walls are 2" thick texture style wall metal sandwich panels. The roof has 6" of insulation giving the building an R-10 insulated value. The office has 8" masonry walls with storefront aluminum frames and insulated tinted glass systems.