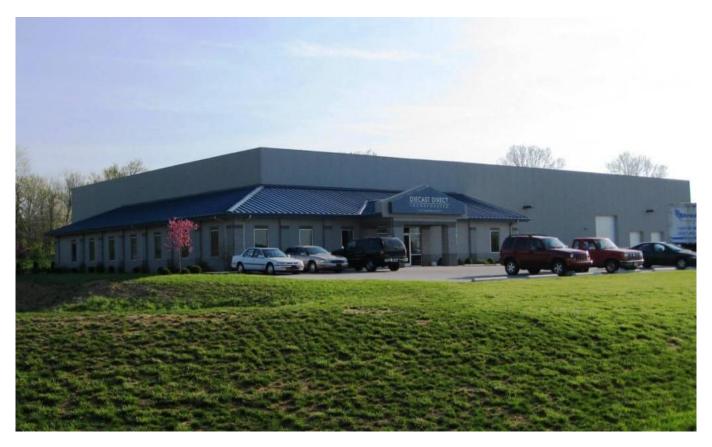

# **DieCast Direct**

Retail - Warehouse

Ø

#### **Property Details**

25,000 s.f. retail warehouse. The building is a Butler custom engineered widespan structural system with MR-24 standing seam roof on the warehouse section and VSR standing seam on the office section of the building. The walls are 2" thick texture style wall metal sandwich panels. The roof has 6" of insulation giving the building an R-10 insulated value. The office has 8" masonry walls with storefront aluminum frames and insulated tinted glass systems.