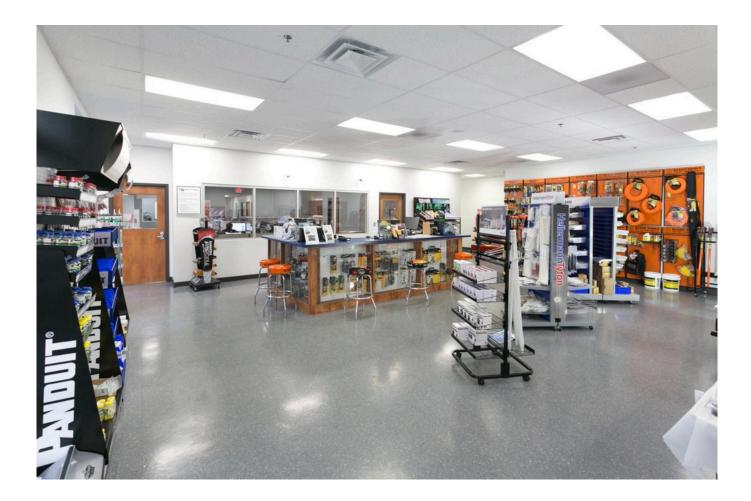

## **Property Details**

This is a tenant fit up of 41,000 s.f. within a 95,000 s.f. multi-tenant building located in the Blankenbaker Distribution Center, Jeffersontown, Ky.

The office space is 8,000 s.f. and the warehouse is 32,000 square feet total. The project is a Butler building with MR-24 standing machine seamed roof system, 25 year warranty, tilt wall concrete walls, storefront glass, overhead doors, decorative canopies, all designed and built by Lichtefeld, Inc. partnered with Berry Prindle Associates.