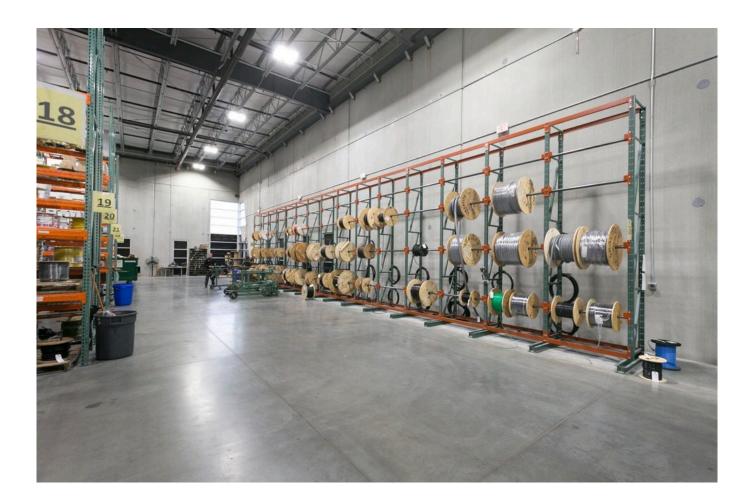

#### **End User**

Supply distribution warehousing

## **Property Details**

This is a tenant fit up of 41,000 s.f. within a 95,000 s.f. multi-tenant building located in the Blankenbaker Distribution Center, Jeffersontown, Ky.

The office space is 8,000 s.f. and the warehouse is 32,000 square feet total. The project is a Butler building with MR-24 standing machine seamed roof system, 25 year warranty, tilt wall concrete walls, storefront glass, overhead doors, decorative canopies, all designed and built by Lichtefeld, Inc. partnered with Berry Prindle Associates.