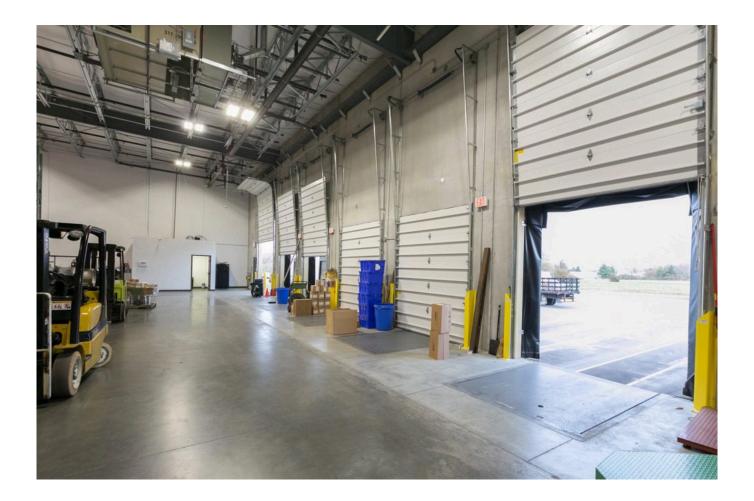

## **Property Details**

This is a tenant fit up of 41,000 s.f. within a 95,000 s.f. multi-tenant building located in the Blankenbaker Distribution Center, Jeffersontown, Ky.

The office space is 8,000 s.f. and the warehouse is 32,000 square feet total. The project is a Butler building with MR-24 standing machine seamed roof system, 25 year warranty, tilt wall concrete walls, storefront glass, overhead doors, decorative canopies, all designed and built by Lichtefeld, Inc. partnered with Berry Prindle Associates.