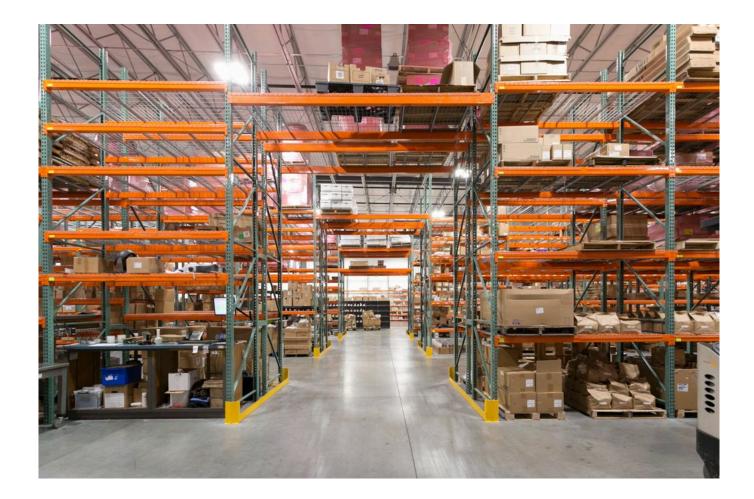

## **Property Details**

This is a tenant fit up of 41,000 s.f. within a 95,000 s.f. multi-tenant building located in the Blankenbaker Distribution Center, Jeffersontown, Ky.

The office space is 8,000 s.f. and the warehouse is 32,000 square feet total. The project is a Butler building with MR-24 standing machine seamed roof system, 25 year warranty, tilt wall concrete walls, storefront glass, overhead doors, decorative canopies, all designed and built by Lichtefeld, Inc. partnered with Berry Prindle Associates.