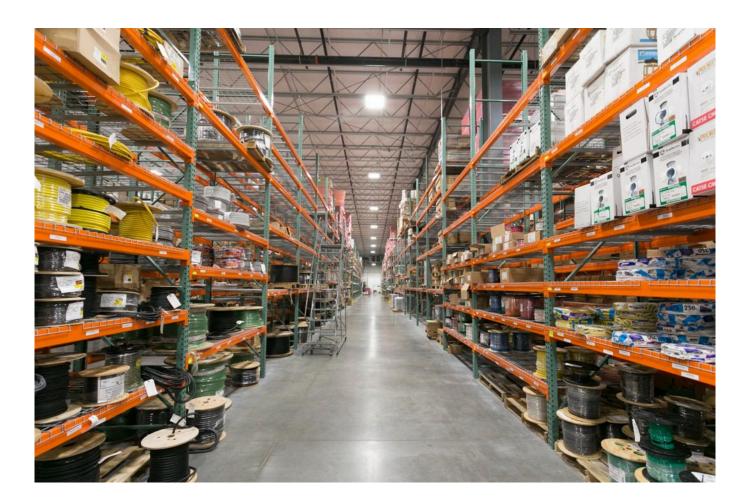

#### **End User**

Supply distribution warehousing

## **Property Details**

This is a tenant fit up of 41,000 s.f. within a 95,000 s.f. multi-tenant building located in the Blankenbaker Distribution Center, Jeffersontown, Ky.

The office space is 8,000 s.f. and the warehouse is 32,000 square feet total. The project is a Butler building with MR-24 standing machine seamed roof system, 25 year warranty, tilt wall concrete walls, storefront glass, overhead doors, decorative canopies, all designed and built by Lichtefeld, Inc. partnered with Berry Prindle Associates.