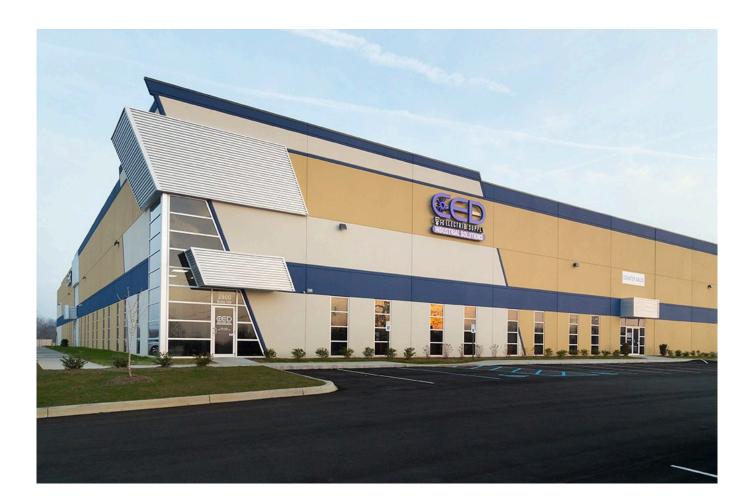

## **Project Location**

2900 Blankenbaker Parkway, Jeffersontown, KY. 40299

## **Property Details**

This is a tenant fit up of 41,000 s.f. within a 95,000 s.f. multi-tenant building located in the Blankenbaker Distribution Center, Jeffersontown, Ky.

The office space is 8,000 s.f. and the warehouse is 32,000 square feet total. The project is a Butler building with MR-24 standing machine seamed roof system, 25 year warranty, tilt wall concrete walls, storefront glass, overhead doors, decorative canopies, all designed and built by Lichtefeld, Inc. partnered with Berry Prindle Associates.