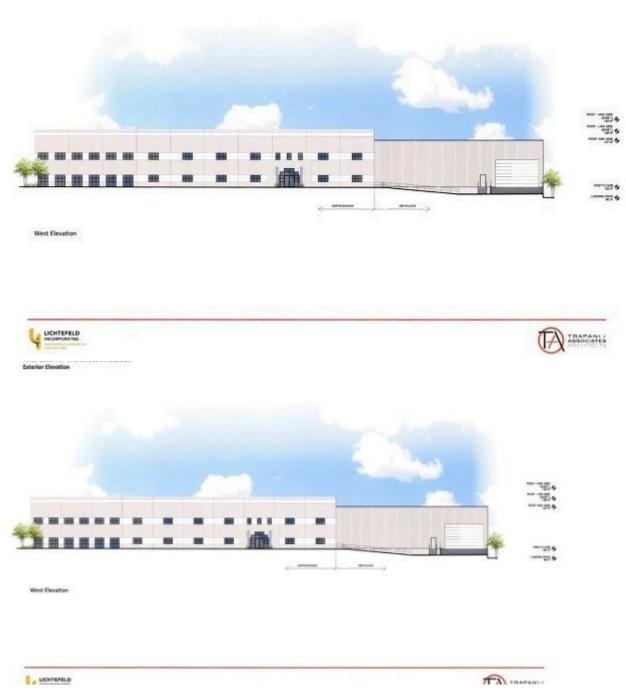

#### **Property Details**

45,000 s.f. office expansion with Butler MR-24 standing seam roof system, Butler BR-II metal wall panels, new LED lighting with one drive-in door.

First Class Air Support Warehouse Expansion

The project is designed and built by Lichtefeld, Inc. partnered with Trapani Architect