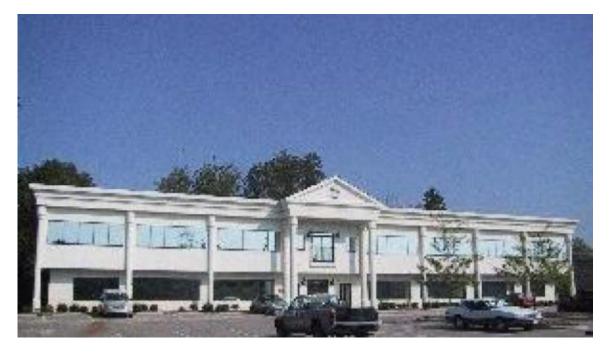

#### **Property Details**

20,000 s.f. medical professional office facility located in Middletown on Shelbyville Road.

This building is conventionally constructed. Custom engineered superstructure with beam and post primary structurals, bar joist metal deck on 2nd floor, poured in pan concrete floors, steel stairs with poured in pan risers. The roof is also beam and post primary structurals with bar joist metal deck subbase with EPDM roof systems.

The exterior is made of metal studs, sheathing, exterior insulated finish systems, aluminum insulated storefront glass windows and doors.

The project is designed and built by Lichtefeld, Inc.

PDF FacebookLinkedInTwitterShare