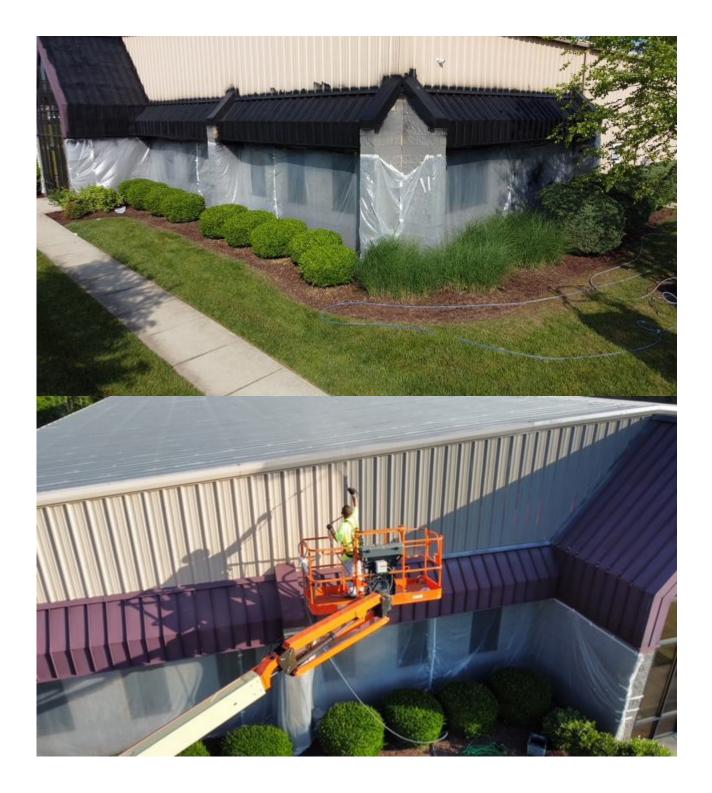

#### **Property Details**

This is a 10,800 s.f. warehouse building addition to an existing building. The building manufacturer is Butler Mfg. Our state of the art MR-24 standing machine seamed roof system on the building with 25 year warranty, BR-II corrugated wall panels, R-30 insulation on the roof, R-19 on the walls, two man doors (hollow metal frames and doors), one drive-in OHD with ramp into the building, air rotation in new building, replacing existing air conditioning system, all open conditioned warehouse space, repainting existing warehouse to match the new warehouse addition. The existing site will be repaved at some point maybe late summer.