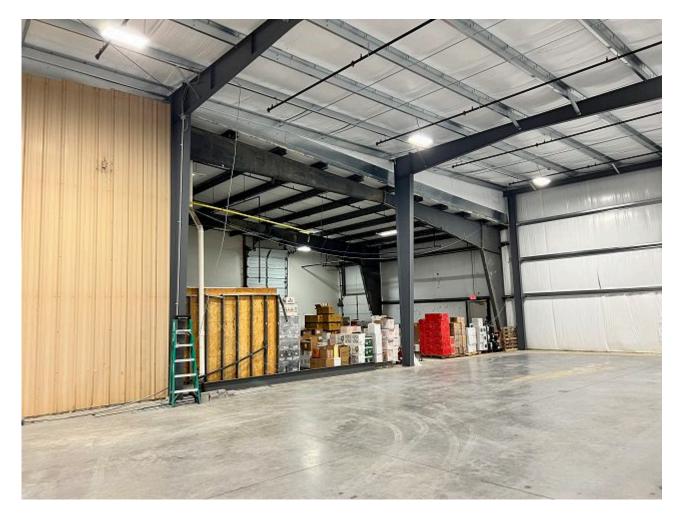

#### **Property Details**

This is a 10,800 s.f. warehouse building addition to an existing building. The building manufacturer is Butler Mfg. Our state of the art MR-24 standing machine seamed roof system on the building with 25 year warranty, BR-II corrugated wall panels, R-30 insulation on the roof, R-19 on the walls, two man doors (hollow metal frames and doors), one drive-in OHD with ramp into the building, air rotation in new building, replacing existing air conditioning system, all open conditioned warehouse space, repainting existing warehouse to match the new warehouse addition. The existing site will be repaved at some point maybe late summer.