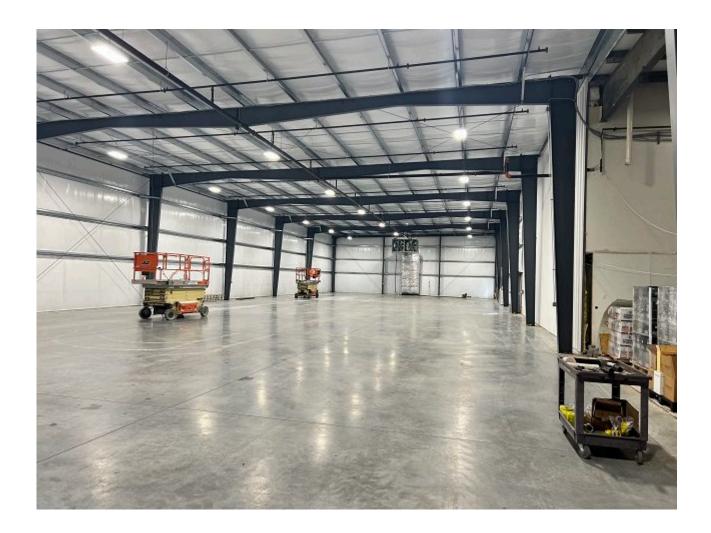

#### **Property Details**

This is a 10,800 s.f. warehouse building addition to an existing building. The building manufacturer is Butler Mfg. Our state of the art MR-24 standing machine seamed roof system on the building with 25 year warranty, BR-II corrugated wall panels, R-30 insulation on the roof, R-19 on the walls, two man doors (hollow metal frames and doors), one drive-in OHD with ramp into the building, air rotation in new building, replacing existing air conditioning system, all open conditioned warehouse space, repainting existing warehouse to match the new warehouse addition. The existing site will be repaved at some point maybe late summer.