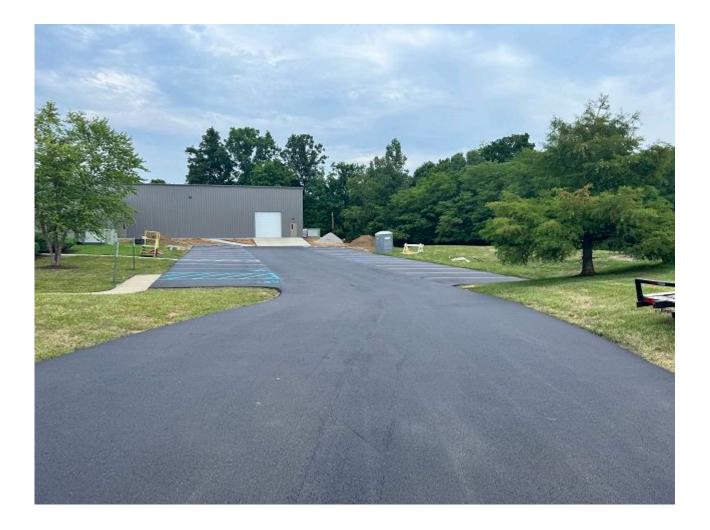

#### **Property Details**

This is a 10,800 s.f. warehouse building addition to an existing building. The building manufacturer is Butler Mfg. Our state of the art MR-24 standing machine seamed roof system on the building with 25 year warranty, BR-II corrugated wall panels, R-30 insulation on the roof, R-19 on the walls, two man doors (hollow metal frames and doors), one drive-in OHD with ramp into the building, air rotation in new building, replacing existing air conditioning system, all open conditioned warehouse space, repainting existing warehouse to match the new warehouse addition. The existing site will be repaved at some point maybe late summer.