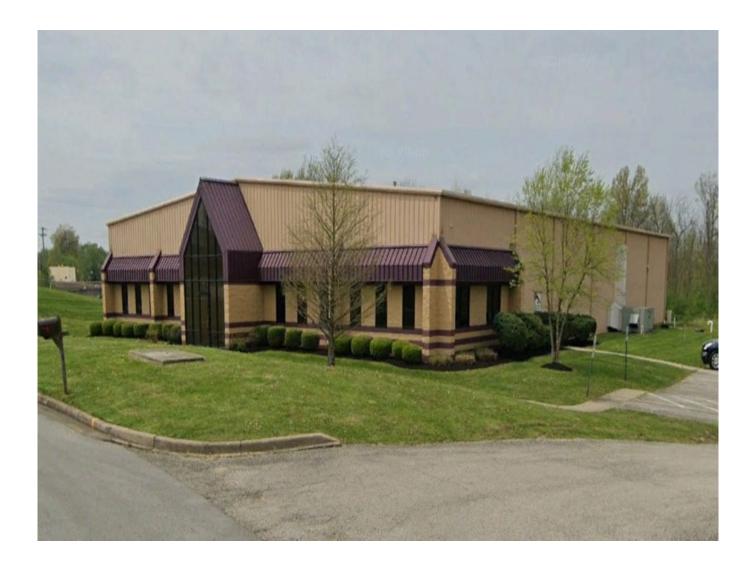

#### **Property Details**

This is a 10,800 s.f. warehouse building addition to an existing building. The building manufacturer is Butler Mfg. Our state of the art MR-24 standing machine seamed roof system on the building with 25 year warranty, BR-II corrugated wall panels, R-30 insulation on the roof, R-19 on the walls, two man doors (hollow metal frames and doors), one drive-in OHD with ramp into the building, air rotation in new building, replacing existing air conditioning system, all open conditioned warehouse space, repainting existing warehouse to match the new warehouse addition. The existing site will be repaved at some point maybe late summer.