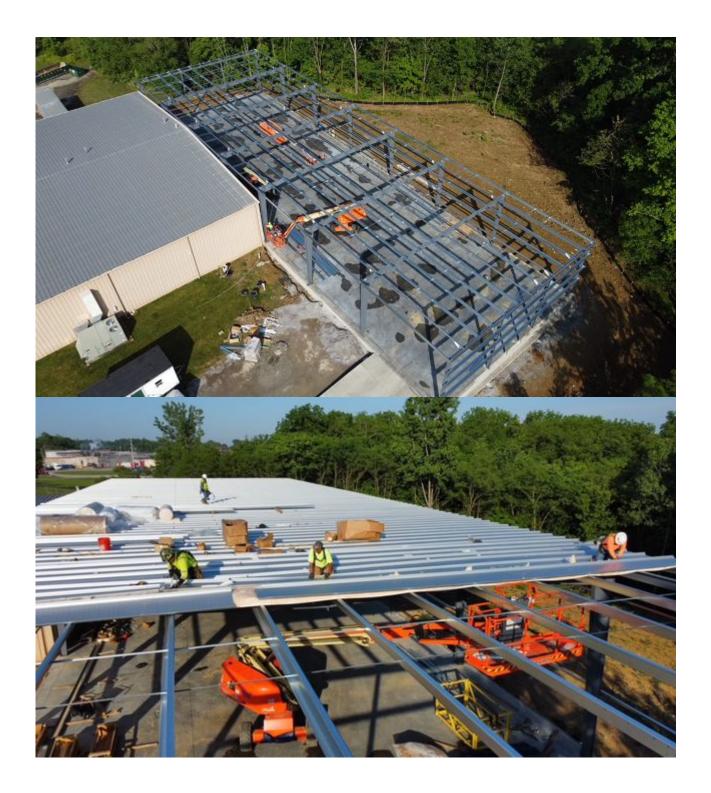

#### **Property Details**

This is a 10,800 s.f. warehouse building addition to an existing building. The building manufacturer is Butler Mfg. Our state of the art MR-24 standing machine seamed roof system on the building with 25 year warranty, BR-II corrugated wall panels, R-30 insulation on the roof, R-19 on the walls, two man doors (hollow metal frames and doors), one drive-in OHD with ramp into the building, air rotation in new building, replacing existing air conditioning system, all open conditioned warehouse space, repainting existing warehouse to match the new warehouse addition. The existing site will be repaved at some point maybe late summer.