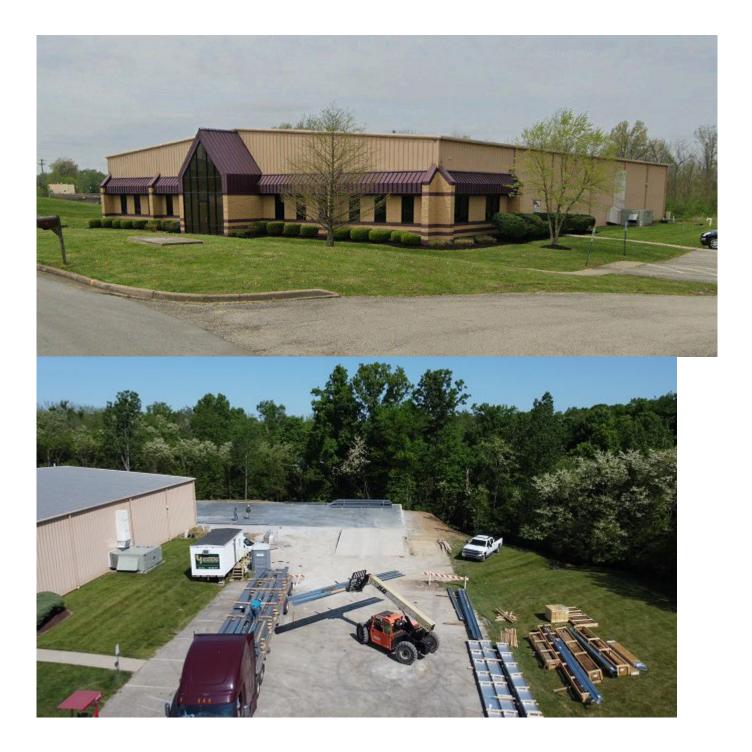

#### **Property Details**

This is a 10,800 s.f. warehouse building addition to an existing building. The building manufacturer is Butler Mfg. Our state of the art MR-24 standing machine seamed roof system on the building with 25 year warranty, BR-II corrugated wall panels, R-30 insulation on the roof, R-19 on the walls, two man doors (hollow metal frames and doors), one drive-in OHD with ramp into the building, air rotation in new building, replacing existing air conditioning system, all open conditioned warehouse space, repainting existing warehouse to match the new warehouse addition. The existing site will be repaved at some point maybe late summer.