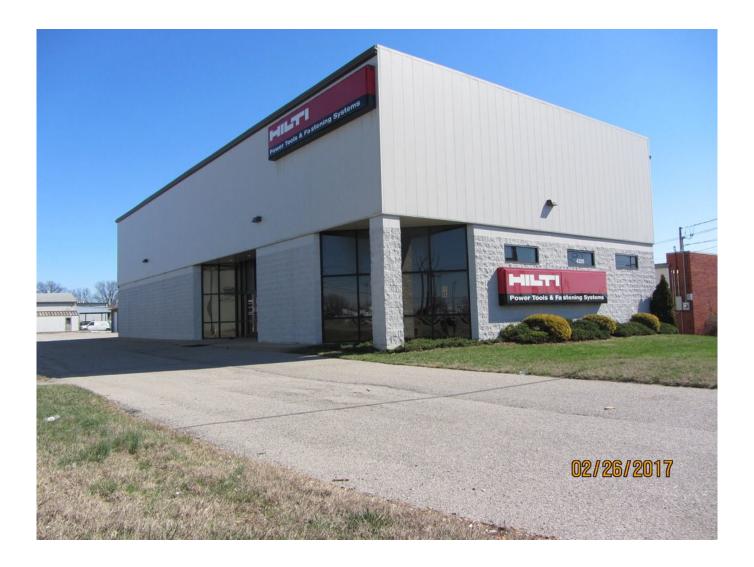

## Hilti Retail Equipment

Retail - Warehouse

## **Project Location**

4325 Poplar Level Rd. - Louisville, Kentucky

## **Property Details**

5,000 s.f. Butler widespan clearspan supertructure, custom engineered building. Building has masonry wainscot, insulated storefront glass door and window systems, flat stylewall metal panels, galvanized secondary steel materials.