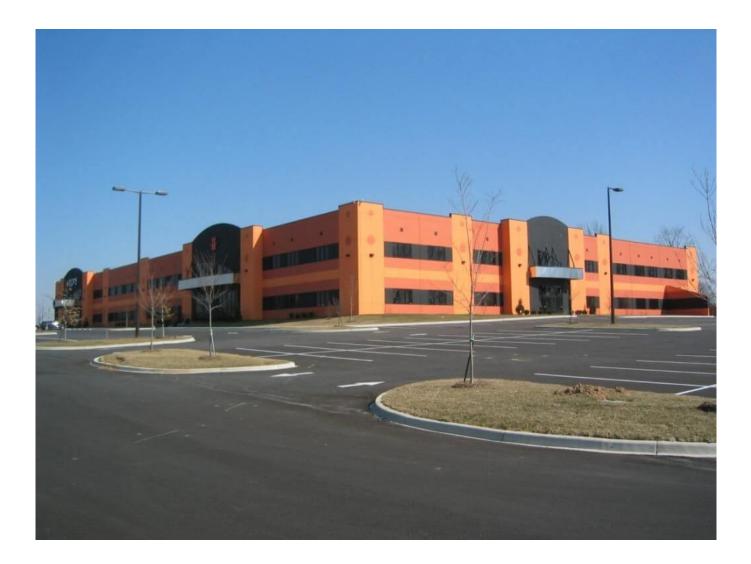

#### **Project Location**

Bluegrass Industrial Park - Louisville, Kentucky

#### **Property Details**

85,000 s.f. Butler Metal building clear0span over the courts, concrete Tilt-wall systems for the exterior, storefront glass, hollow metal doors, overhead doors, six basketball courts (5-84' courts and one 94' court), weight room, party rooms, sky boxes, restrooms, locker rooms, meeting rooms, Papa Johns Pizza, and Shively Sporting Goods. All floor were recessed hard wood floors. State of the art score boards and basketball equipment. Motorized bleachers for the main event court.