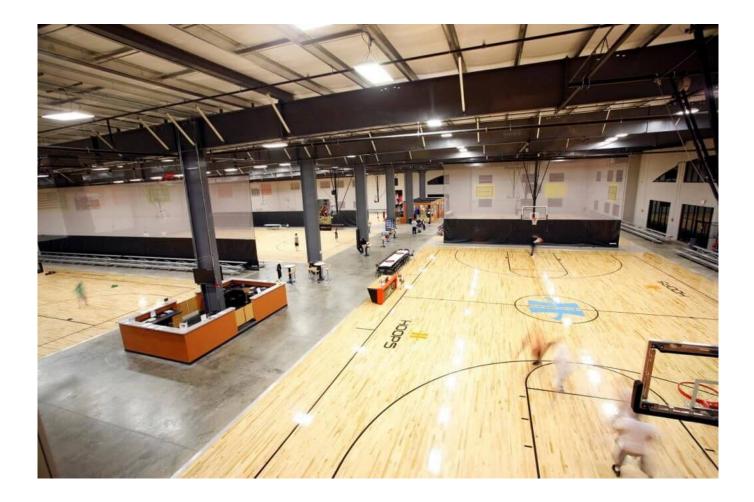

#### **Property Details**

85,000 s.f. Butler Metal building clear0span over the courts, concrete Tilt-wall systems for the exterior, storefront glass, hollow metal doors, overhead doors, six basketball courts (5-84' courts and one 94' court), weight room, party rooms, sky boxes, restrooms, locker rooms, meeting rooms, Papa Johns Pizza, and Shively Sporting Goods. All floor were recessed hard wood floors. State of the art score boards and basketball equipment. Motorized bleachers for the main event court.