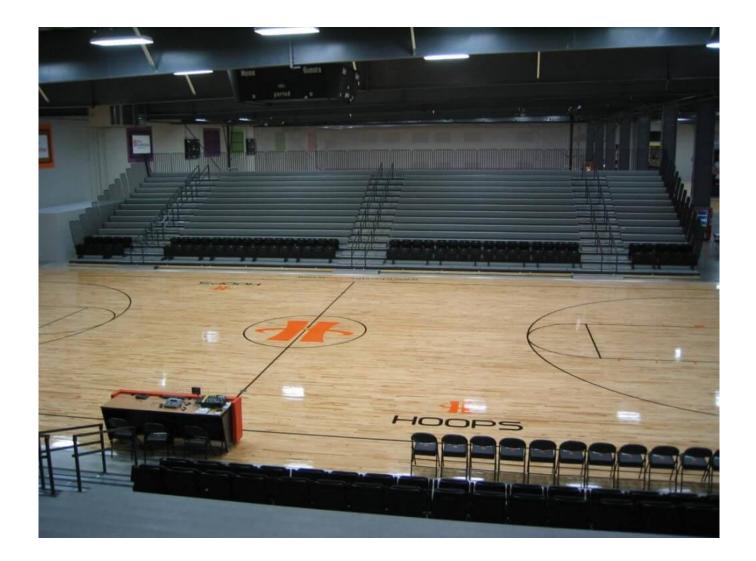

#### **Property Details**

85,000 s.f. Butler Metal building clear0span over the courts, concrete Tilt-wall systems for the exterior, storefront glass, hollow metal doors, overhead doors, six basketball courts (5-84' courts and one 94' court), weight room, party rooms, sky boxes, restrooms, locker rooms, meeting rooms, Papa Johns Pizza, and Shively Sporting Goods. All floor were recessed hard wood floors. State of the art score boards and basketball equipment. Motorized bleachers for the main event court.