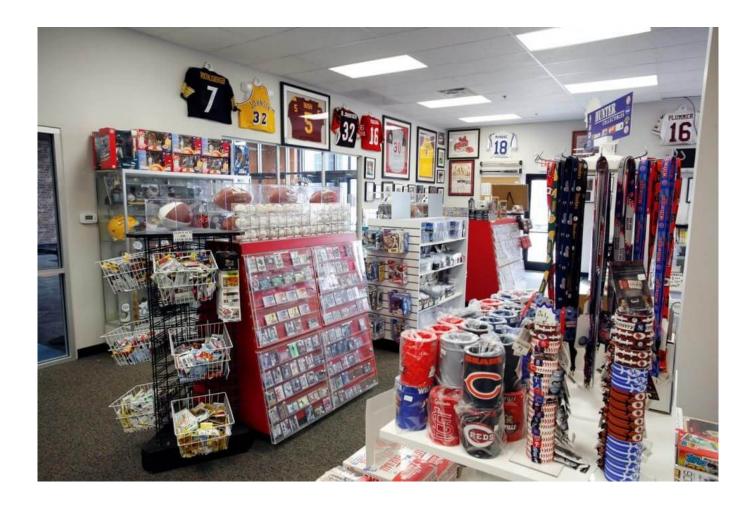

#### **Property Details**

85,000 s.f. Butler Metal building clear0span over the courts, concrete Tilt-wall systems for the exterior, storefront glass, hollow metal doors, overhead doors, six basketball courts (5-84' courts and one 94' court), weight room, party rooms, sky boxes, restrooms, locker rooms, meeting rooms, Papa Johns Pizza, and Shively Sporting Goods. All floor were recessed hard wood floors. State of the art score boards and basketball equipment. Motorized bleachers for the main event court.