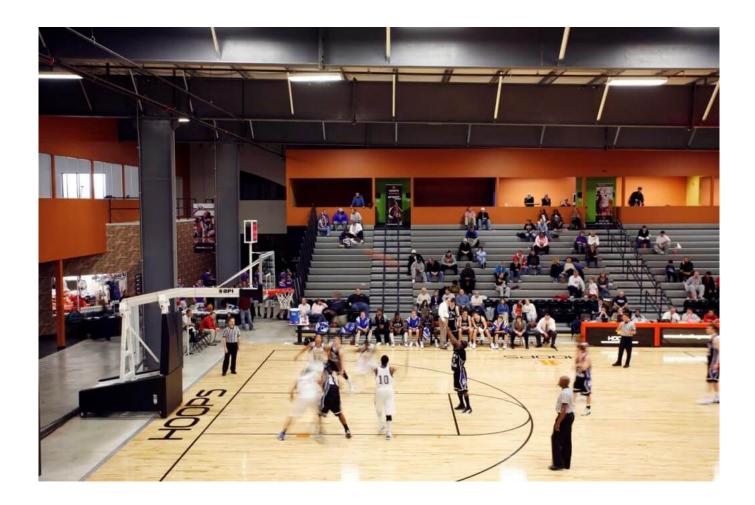

#### **Property Details**

85,000 s.f. Butler Metal building clear0span over the courts, concrete Tilt-wall systems for the exterior, storefront glass, hollow metal doors, overhead doors, six basketball courts (5-84' courts and one 94' court), weight room, party rooms, sky boxes, restrooms, locker rooms, meeting rooms, Papa Johns Pizza, and Shively Sporting Goods. All floor were recessed hard wood floors. State of the art score boards and basketball equipment. Motorized bleachers for the main event court.