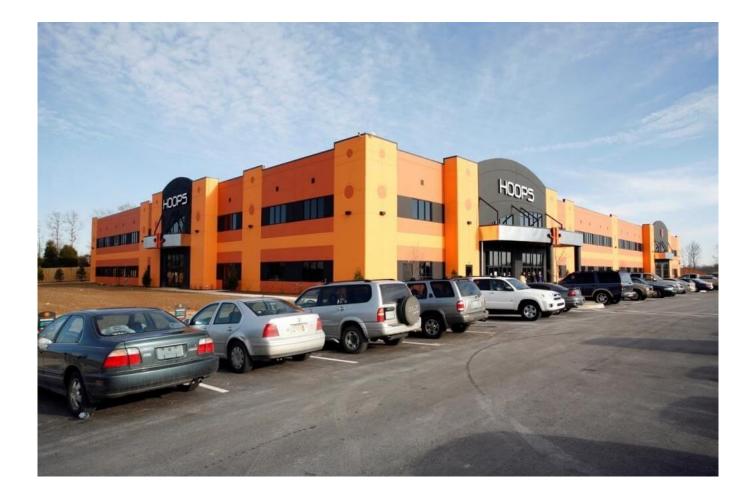

#### **Project Location**

Bluegrass Industrial Park - Louisville, Kentucky

#### **Property Details**

85,000 s.f. Butler Metal building clear0span over the courts, concrete Tilt-wall systems for the exterior, storefront glass, hollow metal doors, overhead doors, six basketball courts (5-84' courts and one 94' court), weight room, party rooms, sky boxes, restrooms, locker rooms, meeting rooms, Papa Johns Pizza, and Shively Sporting Goods. All floor were recessed hard wood floors. State of the art score boards and basketball equipment. Motorized bleachers for the main event court.