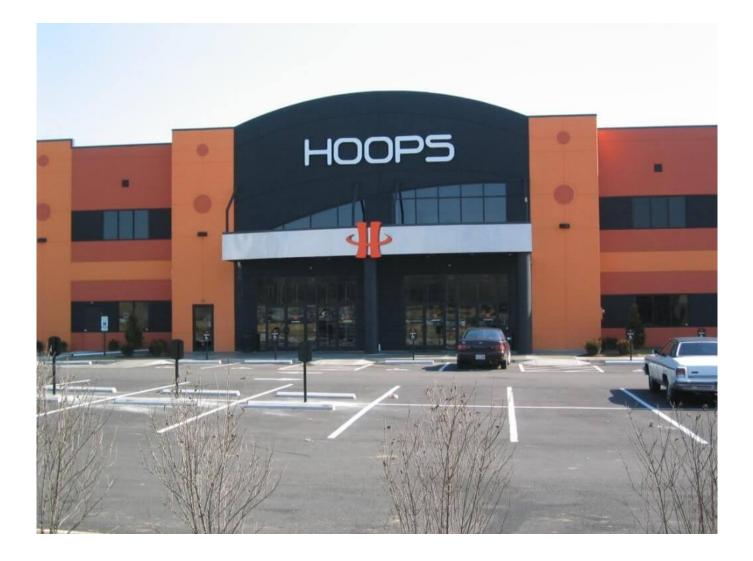

#### **Project Location**

Bluegrass Industrial Park - Louisville, Kentucky

#### **Property Details**

85,000 s.f. Butler Metal building clear0span over the courts, concrete Tilt-wall systems for the exterior, storefront glass, hollow metal doors, overhead doors, six basketball courts (5-84' courts and one 94' court), weight room, party rooms, sky boxes, restrooms, locker rooms, meeting rooms, Papa Johns Pizza, and Shively Sporting Goods. All floor were recessed hard wood floors. State of the art score boards and basketball equipment. Motorized bleachers for the main event court.