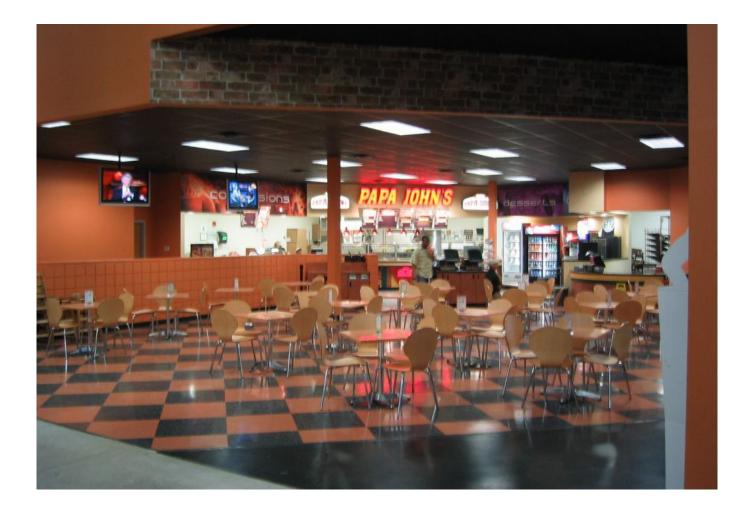

#### **Property Details**

85,000 s.f. Butler Metal building clear0span over the courts, concrete Tilt-wall systems for the exterior, storefront glass, hollow metal doors, overhead doors, six basketball courts (5-84' courts and one 94' court), weight room, party rooms, sky boxes, restrooms, locker rooms, meeting rooms, Papa Johns Pizza, and Shively Sporting Goods. All floor were recessed hard wood floors. State of the art score boards and basketball equipment. Motorized bleachers for the main event court.