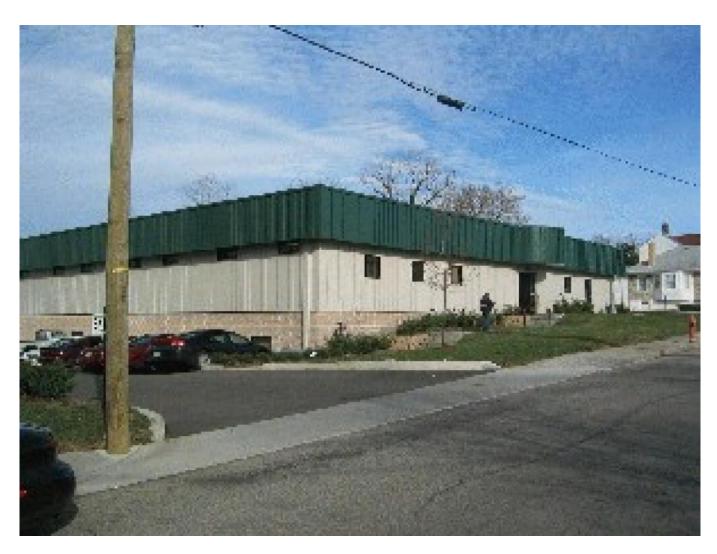

# **Property Details**

20,000 sq. ft. two story office facility for an ambulance company. Office was built in summer of 2001. The building has 10,000 sq. ft. per floor. It is a Butler Manufacturing Preengineered building with bar joist, metal decking and concrete on the second floor. The exterior has masonry block, storefront glass and metal wall panels.

Design/Build project by Lichtefeld, Inc.