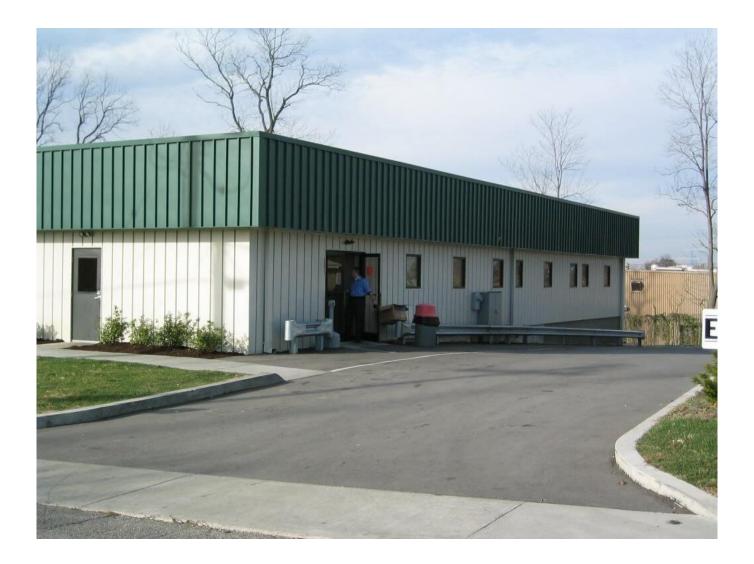

# **Property Details**

20,000 sq. ft. two story office facility for an ambulance company. Office was built in summer of 2001. The building has 10,000 sq. ft. per floor. It is a Butler Manufacturing Preengineered building with bar joist, metal decking and concrete on the second floor. The exterior has masonry block, storefront glass and metal wall panels.

Design/Build project by Lichtefeld, Inc.