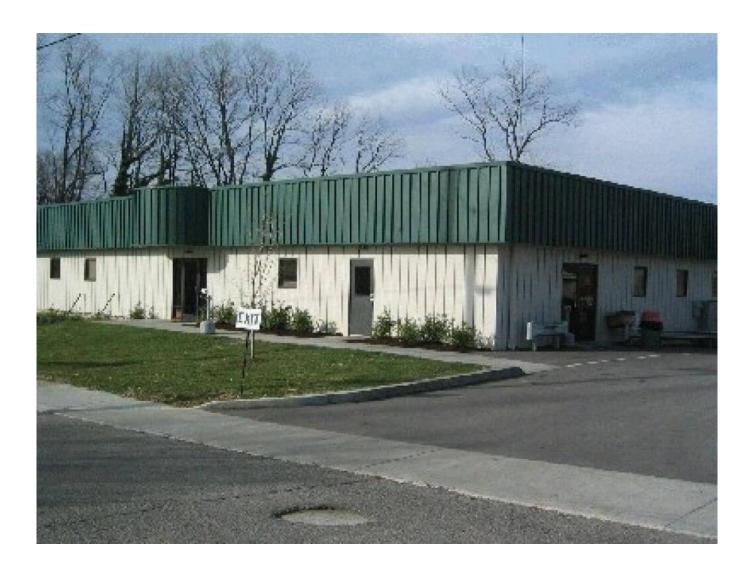

# **Property Details**

20,000 sq. ft. two story office facility for an ambulance company. Office was built in summer of 2001. The building has 10,000 sq. ft. per floor. It is a Butler Manufacturing Preengineered building with bar joist, metal decking and concrete on the second floor. The exterior has masonry block, storefront glass and metal wall panels.

Design/Build project by Lichtefeld, Inc.