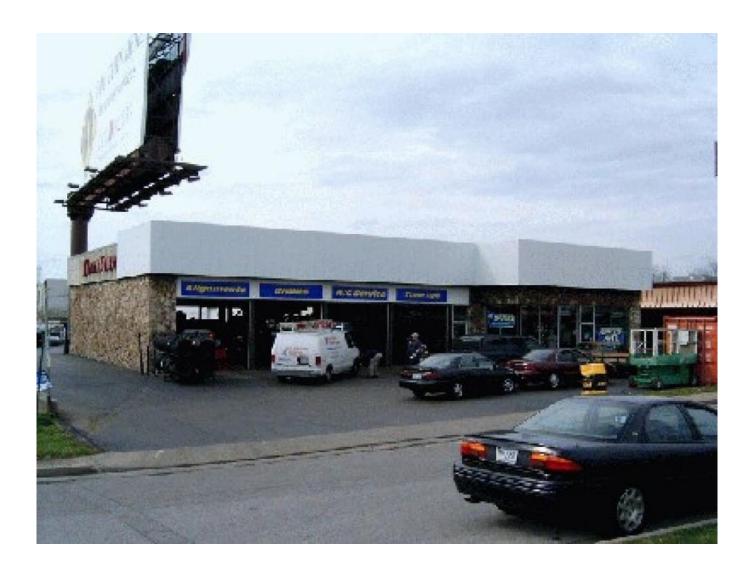

## **Property Details**

Lichtefeld, Inc. built this project for Ken Towery in the early 80's. Ken had Lichtefeld, Inc. give the project a face lift by updating the facade. Lichtefeld, Inc. installed new mansard panels and trims and cap flashing as well as paint and new signage. Overhead doors were replaced and updated as well.

This was a remodel designed by Lichtefeld, Inc.