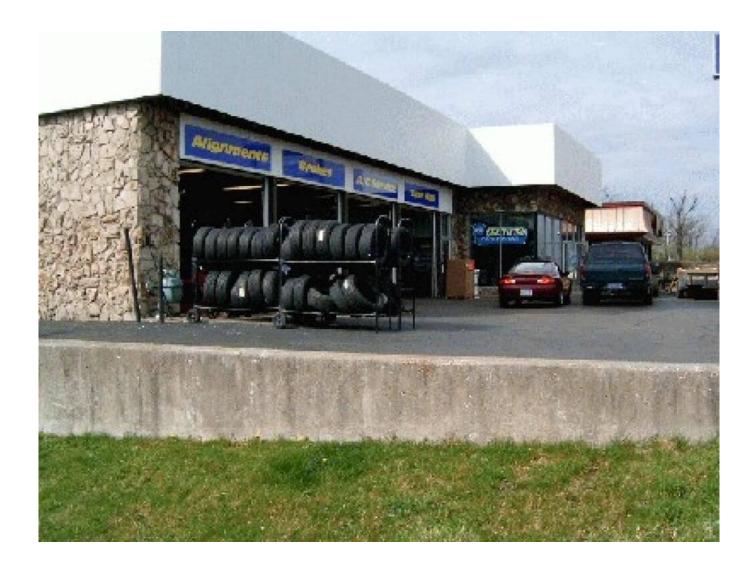

## **Property Details**

Lichtefeld, Inc. built this project for Ken Towery in the early 80's. Ken had Lichtefeld, Inc. give the project a face lift by updating the facade. Lichtefeld, Inc. installed new mansard panels and trims and cap flashing as well as paint and new signage. Overhead doors were replaced and updated as well.

This was a remodel designed by Lichtefeld, Inc.