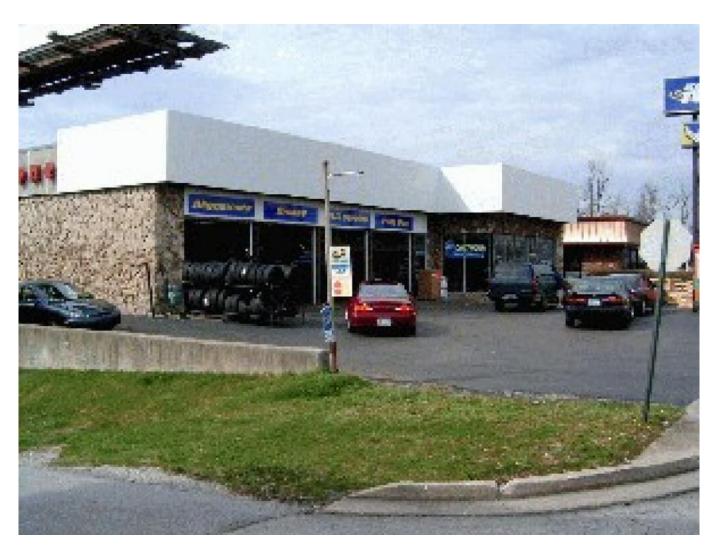

## **Property Details**

Lichtefeld, Inc. built this project for Ken Towery in the early 80's. Ken had Lichtefeld, Inc. give the project a face lift by updating the facade. Lichtefeld, Inc. installed new mansard panels and trims and cap flashing as well as paint and new signage. Overhead doors were replaced and updated as well.

This was a remodel designed by Lichtefeld, Inc.