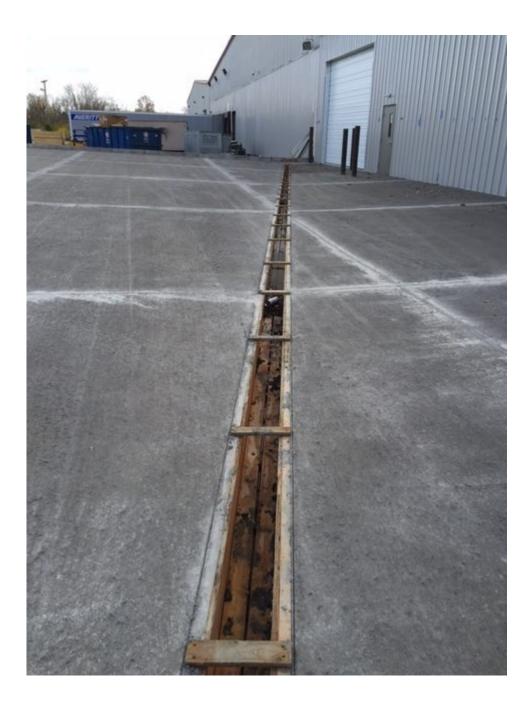

## **Property Details**

This project was a 30,000 s.f. metal building addition for equipment and manufacturing expansion and distribution. Heavy site work involved on this one. Approx. 1 acre major site excavation and dirt redistribution to allow for the expansion. Lichtefeld, Inc. was under a liquidated damages clause whereby a penalty would have to be paid to owner if the completion date was not made. Lichtefeld, Inc. completed the project early and was awarded a bonus for early completion. This project was difficult in that the manufacturing operations had to remain in tact and unobstructed while construction took place. This project was phased and articulated around operations at KCC international. There was no complications. Planning was orchestrated with the Lichtefeld and the KCC teams and detailed to the highest degree. The project was a huge success. The project was basically built around the plant and overhead while KCC was in operation underneath construction.

Approx. 5,000 cubic yards of dirt, rock, and concrete was displaced and moved to create the building pad and parking lot areas. View the video below for more details.

6 month project completed early while under phased constraints....