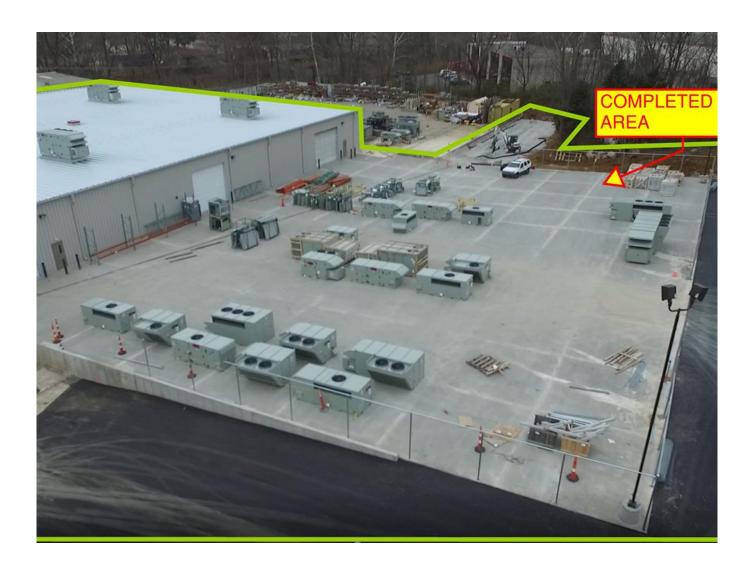

## **Property Details**

This project was a 30,000 s.f. metal building addition for equipment and manufacturing expansion and distribution. Heavy site work involved on this one. Approx. 1 acre major site excavation and dirt redistribution to allow for the expansion. Lichtefeld, Inc. was under a liquidated damages clause whereby a penalty would have to be paid to owner if the completion date was not made. Lichtefeld, Inc. completed the project early and was awarded a bonus for early completion. This project was difficult in that the manufacturing operations had to remain in tact and unobstructed while construction took place. This project was phased and articulated around operations at KCC international. There was no complications. Planning was orchestrated with the Lichtefeld and the KCC teams and detailed to the highest degree. The project was a huge success. The project was basically built around the plant and overhead while KCC was in operation underneath construction.

Approx. 5,000 cubic yards of dirt, rock, and concrete was displaced and moved to create the building pad and parking lot areas. View the video below for more details.

6 month project completed early while under phased constraints....