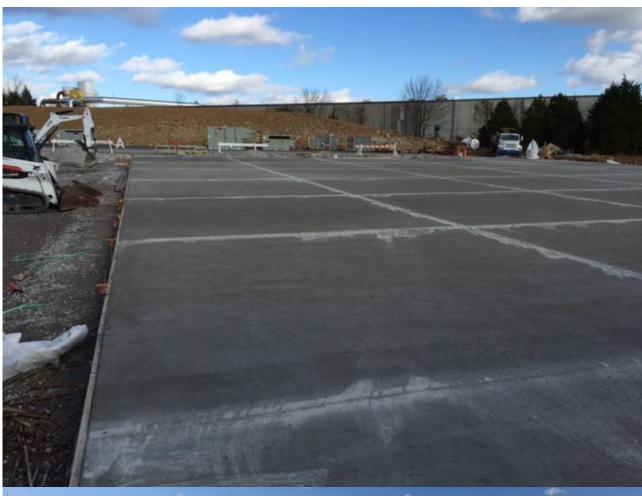

## **Property Details**

This project was a 30,000 s.f. metal building addition for equipment and manufacturing expansion and distribution. Heavy site work involved on this one. Approx. 1 acre major site excavation and dirt redistribution to allow for the expansion. Lichtefeld, Inc. was under a liquidated damages clause whereby a penalty would have to be paid to owner if the completion date was not made. Lichtefeld, Inc. completed the project early and was awarded a bonus for early completion. This project was difficult in that the manufacturing operations had to remain in tact and unobstructed while construction took place. This project was phased and articulated around operations at KCC international. There was no complications. Planning was orchestrated with the Lichtefeld and the KCC teams and detailed to the highest degree. The project was a huge success. The project was basically built around the plant and overhead while KCC was in operation underneath construction.