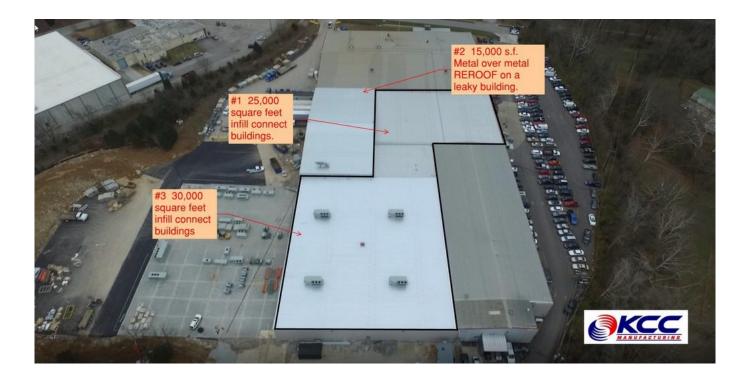

## **Square Feet**

30,000 s.f.

## **Property Details**

This project was a 30,000 s.f. metal building addition for equipment and manufacturing expansion and distribution. Heavy site work involved on this one. Approx. 1 acre major site excavation and dirt redistribution to allow for the expansion. Lichtefeld, Inc. was under a liquidated damages clause whereby a penalty would have to be paid to owner if the completion date was not made. Lichtefeld, Inc. completed the project early and was awarded a bonus for early completion. This project was difficult in that the manufacturing operations had to remain in tact and unobstructed while construction took place. This project was phased and articulated around operations at KCC international. There was no complications. Planning was orchestrated with the Lichtefeld and the KCC teams and detailed to the highest degree. The project was a huge success. The project was basically built around the plant and overhead while KCC was in operation underneath construction.