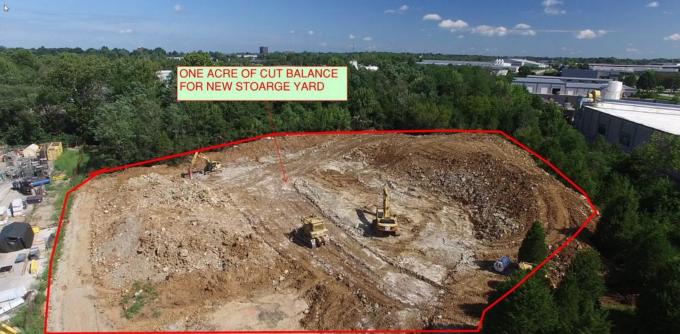

## **Property Details**

This project was a 30,000 s.f. metal building addition for equipment and manufacturing expansion and distribution. Heavy site work involved on this one. Approx. 1 acre major site excavation and dirt redistribution to allow for the expansion. Lichtefeld, Inc. was under a liquidated damages clause whereby a penalty would have to be paid to owner if the completion date was not made. Lichtefeld, Inc. completed the project early and was awarded a bonus for early completion. This project was difficult in that the manufacturing operations had to remain in tact and unobstructed while construction took place. This project was phased and articulated around operations at KCC international. There was no complications. Planning was orchestrated with the Lichtefeld and the KCC teams and detailed to the highest degree. The project was a huge success. The project was basically built around the plant and overhead while KCC was in operation underneath construction.

Approx. 5,000 cubic yards of dirt, rock, and concrete was displaced and moved to create the building pad and parking lot areas. View the video below for more details.

6 month project completed early while under phased constraints....