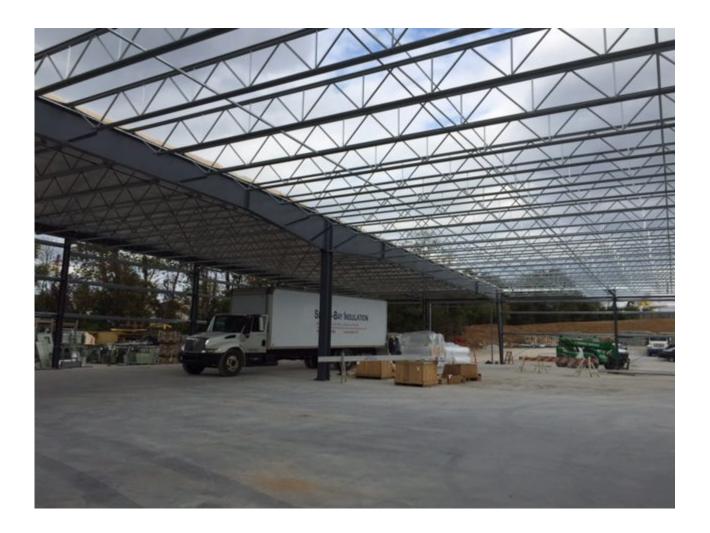

## **Property Details**

This project was a 30,000 s.f. metal building addition for equipment and manufacturing expansion and distribution. Heavy site work involved on this one. Approx. 1 acre major site excavation and dirt redistribution to allow for the expansion. Lichtefeld, Inc. was under a liquidated damages clause whereby a penalty would have to be paid to owner if the completion date was not made. Lichtefeld, Inc. completed the project early and was awarded a bonus for early completion. This project was difficult in that the manufacturing operations had to remain in tact and unobstructed while construction took place. This project was phased and articulated around operations at KCC international. There was no complications. Planning was orchestrated with the Lichtefeld and the KCC teams and detailed to the highest degree. The project was a huge success. The project was basically built around the plant and overhead while KCC was in operation underneath construction.

Designed and built by Lichtefeld, Inc.