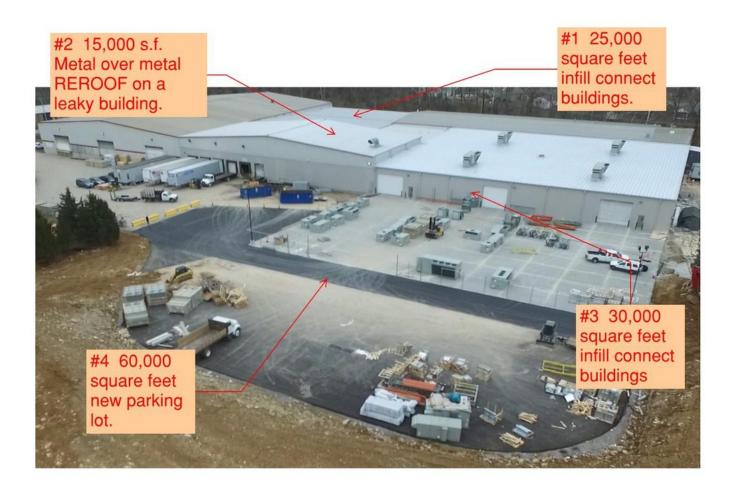

## **Square Feet**

30,000 s.f.

## **Property Details**

This project was a 30,000 s.f. metal building addition for equipment and manufacturing expansion and distribution. Heavy site work involved on this one. Approx. 1 acre major site excavation and dirt redistribution to allow for the expansion. Lichtefeld, Inc. was under a liquidated damages clause whereby a penalty would have to be paid to owner if the completion date was not made. Lichtefeld, Inc. completed the project early and was awarded a bonus for early completion. This project was difficult in that the manufacturing operations had to remain in tact and unobstructed while construction took place. This project was phased and articulated around operations at KCC international. There was no complications. Planning was orchestrated with the Lichtefeld and the KCC teams and detailed to the highest degree. The project was a huge success. The project was basically built around the plant and overhead while KCC was in operation underneath construction.