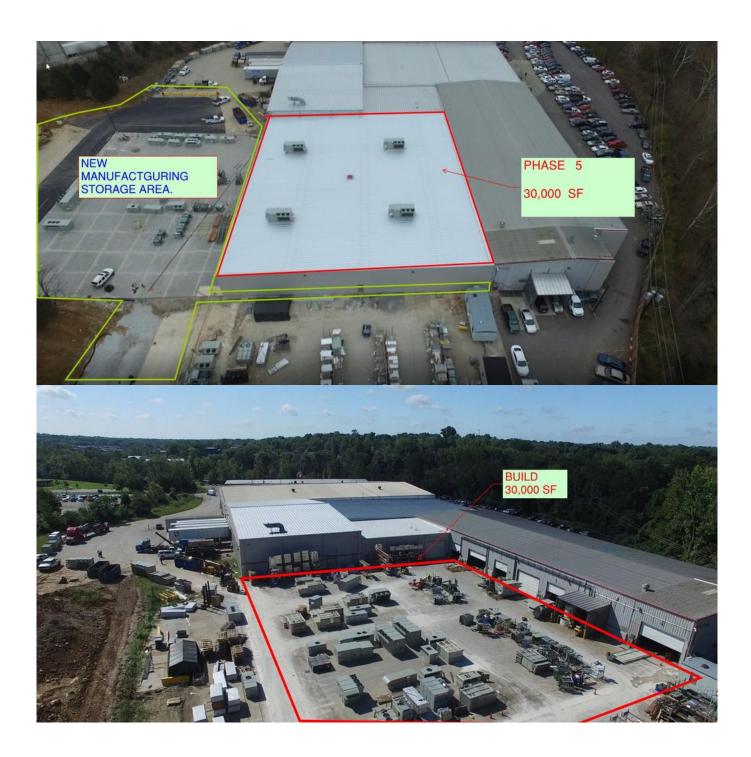

## **Square Feet**

30,000 s.f.

## **Property Details**

This project was a 30,000 s.f. metal building addition for equipment and manufacturing expansion and distribution. Heavy site work involved on this one. Approx. 1 acre major site excavation and dirt redistribution to allow for the expansion. Lichtefeld, Inc. was under a liquidated damages clause whereby a penalty would have to be paid to owner if the completion date was not made. Lichtefeld, Inc. completed the project early and was awarded a bonus for early completion. This project was difficult in that the manufacturing operations had to remain in tact and unobstructed while construction took place. This project was phased and articulated around operations at KCC international. There was no complications. Planning was orchestrated with the Lichtefeld and the KCC teams and detailed to the highest degree. The project was a huge success. The project was basically built around the plant and overhead while KCC was in operation underneath construction.