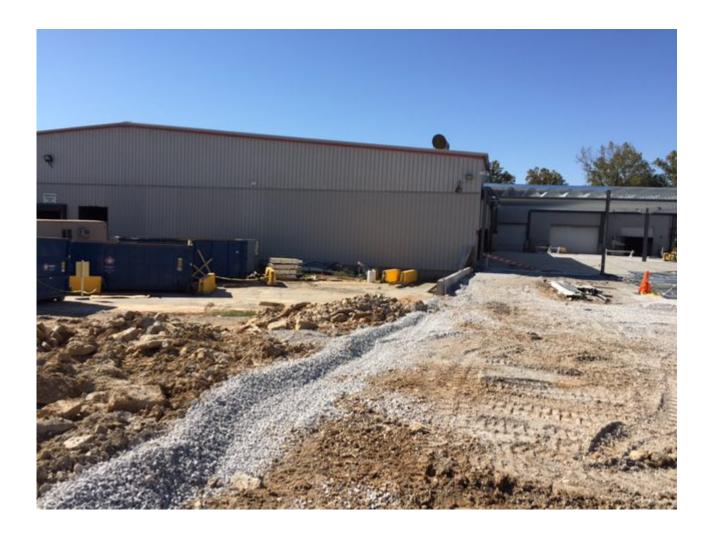

## **Property Details**

This project was a 30,000 s.f. metal building addition for equipment and manufacturing expansion and distribution. Heavy site work involved on this one. Approx. 1 acre major site excavation and dirt redistribution to allow for the expansion. Lichtefeld, Inc. was under a liquidated damages clause whereby a penalty would have to be paid to owner if the completion date was not made. Lichtefeld, Inc. completed the project early and was awarded a bonus for early completion. This project was difficult in that the manufacturing operations had to remain in tact and unobstructed while construction took place. This project was phased and articulated around operations at KCC international. There was no complications. Planning was orchestrated with the Lichtefeld and the KCC teams and detailed to the highest degree. The project was a huge success. The project was basically built around the plant and overhead while KCC was in operation underneath construction.

Approx. 5,000 cubic yards of dirt, rock, and concrete was displaced and moved to create the building pad and parking lot areas. View the video below for more details.

6 month project completed early while under phased constraints....