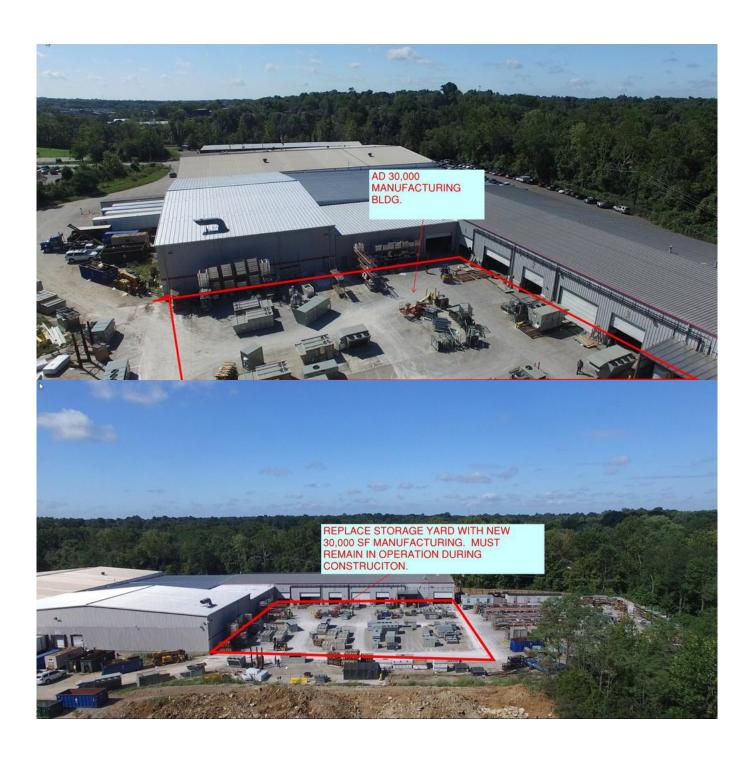

## **Property Details**

This project was a 30,000 s.f. metal building addition for equipment and manufacturing expansion and distribution. Heavy site work involved on this one. Approx. 1 acre major site excavation and dirt redistribution to allow for the expansion. Lichtefeld, Inc. was under a liquidated damages clause whereby a penalty would have to be paid to owner if the completion date was not made. Lichtefeld, Inc. completed the project early and was awarded a bonus for early completion. This project was difficult in that the manufacturing operations had to remain in tact and unobstructed while construction took place. This project was phased and articulated around operations at KCC international. There was no complications. Planning was orchestrated with the Lichtefeld and the KCC teams and detailed to the highest degree. The project was a huge success. The project was basically built around the plant and overhead while KCC was in operation underneath construction.

Approx. 5,000 cubic yards of dirt, rock, and concrete was displaced and moved to create the building pad and parking lot areas. View the video below for more details.

6 month project completed early while under phased constraints....