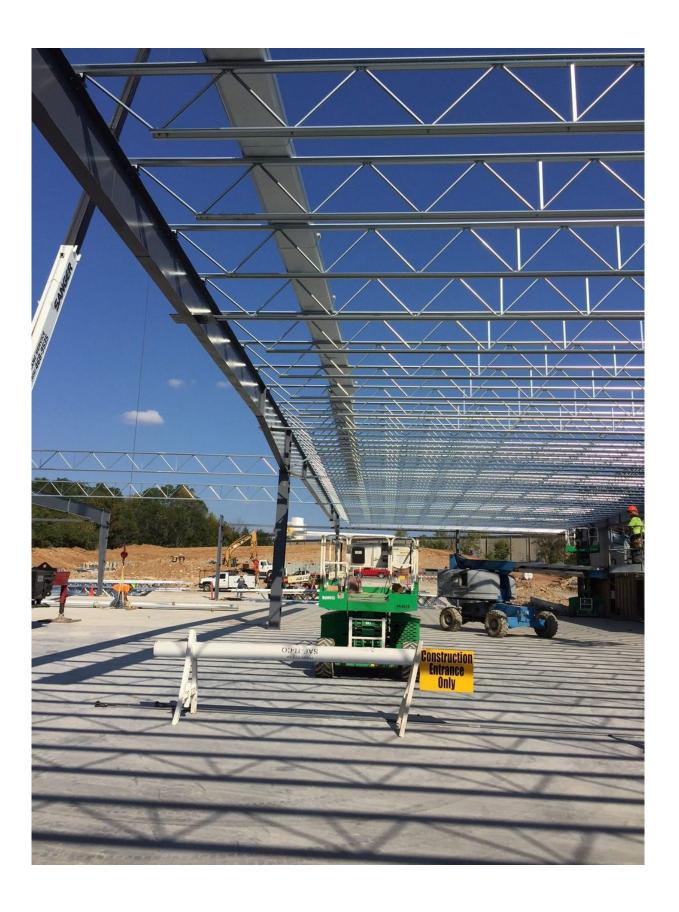

## **Property Details**

This project was a 30,000 s.f. metal building addition for equipment and manufacturing expansion and distribution. Heavy site work involved on this one. Approx. 1 acre major site excavation and dirt redistribution to allow for the expansion. Lichtefeld, Inc. was under a liquidated damages clause whereby a penalty would have to be paid to owner if the completion date was not made. Lichtefeld, Inc. completed the project early and was awarded a bonus for early completion. This project was difficult in that the manufacturing operations had to remain in tact and unobstructed while construction took place. This project was phased and articulated around operations at KCC international. There was no complications. Planning was orchestrated with the Lichtefeld and the KCC teams and detailed to the highest degree. The project was a huge success. The project was basically built around the plant and overhead while KCC was in operation underneath construction.

Approx. 5,000 cubic yards of dirt, rock, and concrete was displaced and moved to create the building pad and parking lot areas. View the video below for more details.

6 month project completed early while under phased constraints....