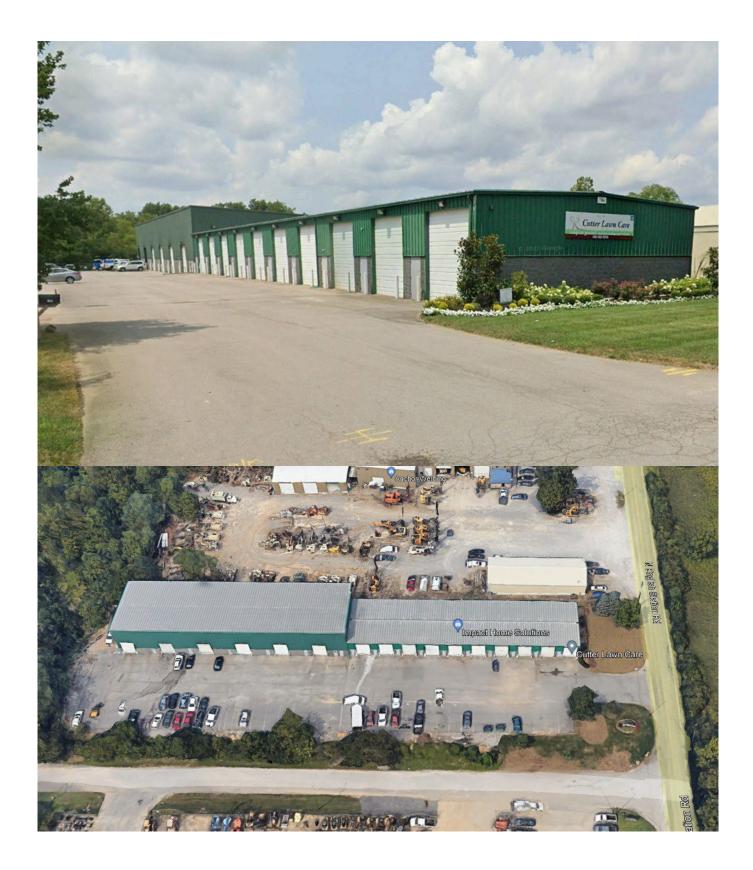

# **McMeans contractor office warehouse**

Storage Buildings

 $\bigcirc$ 

## **Square Feet**

24,000 sf

 $\bigcirc$ 

#### **Project Location**

716 N. English station Road, Louisville, Ky.

#### **Property Details**

This project is a 24,000 s. f 16 unit contractors office and storage warehouse facility. The building has 16 drive-in doors and interior single offices for each unit. this project is constructed with a Butler metal building system, with 8" block masonry wainscot for wall protection, and standard metal wall panels above the block.