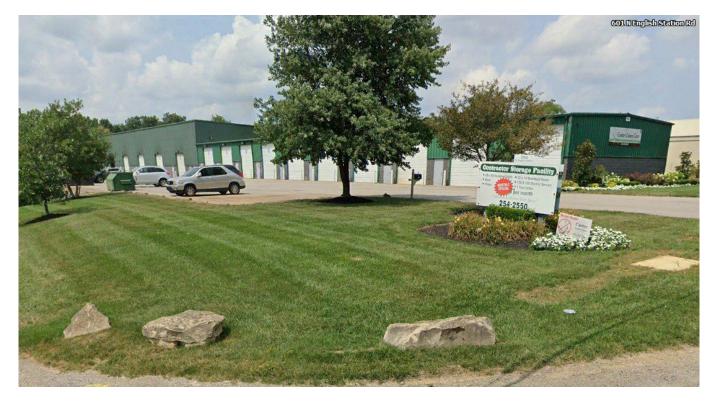

# **McMeans contractor office warehouse**

Storage Buildings

 $\bigcirc$ 

#### **Project Location**

716 N. English station Road, Louisville, Ky.

#### **Property Details**

This project is a 24,000 s. f 16 unit contractors office and storage warehouse facility. The building has 16 drive-in doors and interior single offices for each unit. this project is constructed with a Butler metal building system, with 8" block masonry wainscot for wall protection, and standard metal wall panels above the block.