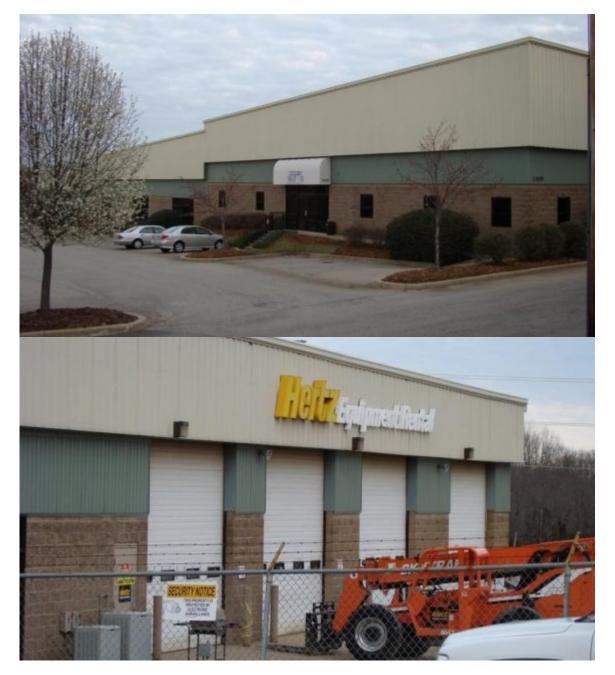

## **Middletown Distribution Center**

Office/Warehouses

**Square Feet** 

64,000 s.f.

### **Project Location**

English Station Rd. - Louisville, Kentucky

### **Construction Dates**

1999-2000

**End User** 

Multi-Tenant Distribution

Middletown Distribution Center

### **Property Details**

64,000 s.f. of space: Two buildings that are 32,000 s.f. each. Multi-tenant spec building. Preengineered metal building with 8" black wainscot, storefront glass, storefront doors, metal roof and metal wall panels, overhead doors, hollow metal doors, truck court between the two buildings.