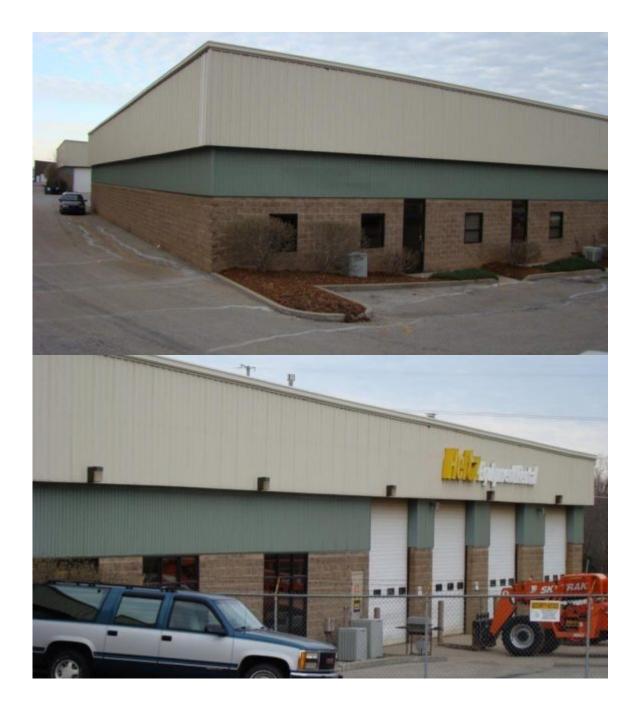

## **Middletown Distribution Center**

Office/Warehouses

**Square Feet** 

64,000 s.f.

### **Project Location**

English Station Rd. - Louisville, Kentucky

### **Construction Dates**

1999-2000

**End User** 

Multi-Tenant Distribution

Middletown Distribution Center

### **Property Details**

64,000 s.f. of space: Two buildings that are 32,000 s.f. each. Multi-tenant spec building. Preengineered metal building with 8" black wainscot, storefront glass, storefront doors, metal roof and metal wall panels, overhead doors, hollow metal doors, truck court between the two buildings.