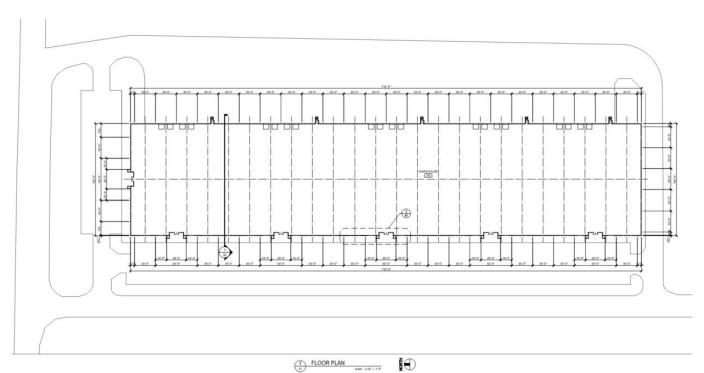

### **Square Feet**

117,000 s.f.

## **Property Details**

This design build project is a 117,000 s.f. of speculative rental office warehouse. The project is a concrete tilt wall building with Butler custom engineered structural steel systems. The roof is Butler patented Mr-24 machine seamed roof with a full 360 degree Pittsburg double lock trapezoidal standing seam profile. The Roof has a 25 year warranty. The concrete floors are 6" DGA with 6" reinforced 4000 psi slabs. The building is set up to receive 5 tenants if

necessary. The project is currently negotiating with Home Depot for 100,000 sf. The infrastructure is set up for 8,000 to 10,000 sf of office. the building has a 2000 amp service. The building has a potential of 35 docks and three drive in doors. The building has a clearance of 30′ clear inside.