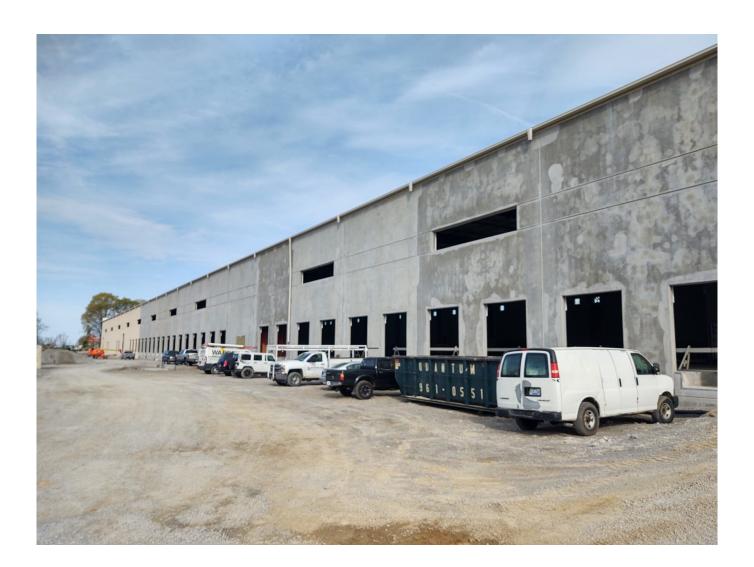

## **Property Details**

This design build project is a 117,000 s.f. of speculative rental office warehouse. The project is a concrete tilt wall building with Butler custom engineered structural steel systems. The roof is Butler patented Mr-24 machine seamed roof with a full 360 degree Pittsburg double lock trapezoidal standing seam profile. The Roof has a 25 year warranty. The concrete floors are 6" DGA with 6" reinforced 4000 psi slabs. The building is set up to receive 5 tenants if

necessary. The project is currently negotiating with Home Depot for 100,000 sf. The infrastructure is set up for 8,000 to 10,000 sf of office. the building has a 2000 amp service. The building has a potential of 35 docks and three drive in doors. The building has a clearance of 30′ clear inside.