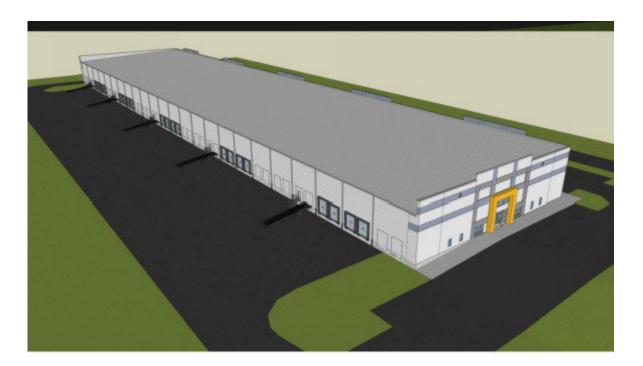

## **Property Details**

This design build project is a 117,000 s.f. of speculative rental office warehouse. The project is a concrete tilt wall building with Butler custom engineered structural steel systems. The roof is Butler patented Mr-24 machine seamed roof with a full 360 degree Pittsburg double lock trapezoidal standing seam profile. The Roof has a 25 year warranty. The concrete floors are 6" DGA with 6" reinforced 4000 psi slabs. The building is set up to receive 5 tenants if

necessary. The project is currently negotiating with Home Depot for 100,000 sf. The infrastructure is set up for 8,000 to 10,000 sf of office. the building has a 2000 amp service. The building has a potential of 35 docks and three drive in doors. The building has a clearance of 30′ clear inside.