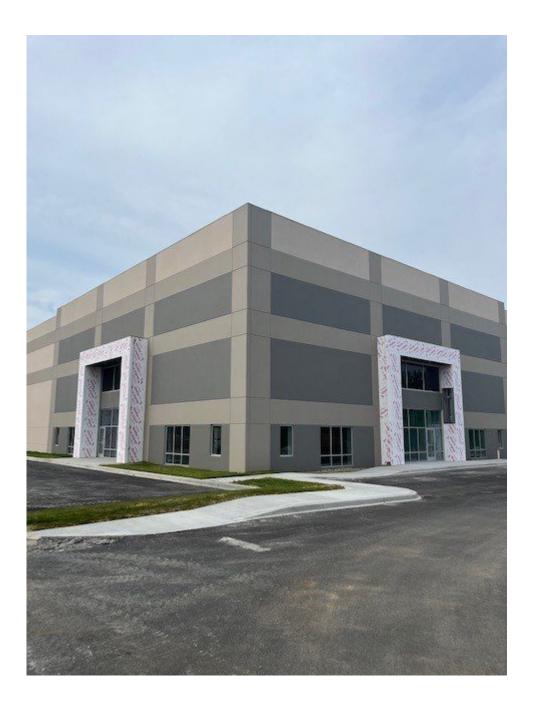

## **Property Details**

This design build project is a 117,000 s.f. of speculative rental office warehouse. The project is a concrete tilt wall building with Butler custom engineered structural steel systems. The roof is Butler patented Mr-24 machine seamed roof with a full 360 degree Pittsburg double lock trapezoidal standing seam profile. The Roof has a 25 year warranty. The concrete floors are 6" DGA with 6" reinforced 4000 psi slabs. The building is set up to receive 5 tenants if