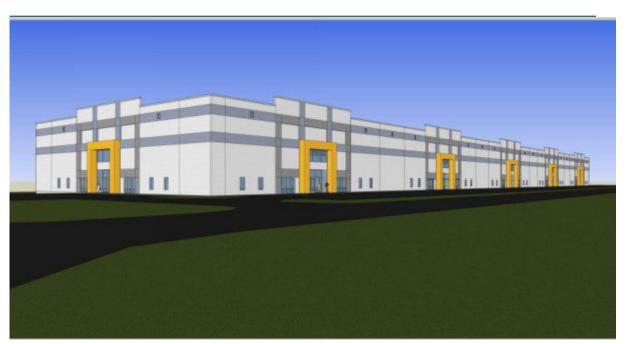

## **Property Details**

This design build project is a 117,000 s.f. of speculative rental office warehouse. The project is a concrete tilt wall building with Butler custom engineered structural steel systems. The roof is Butler patented Mr-24 machine seamed roof with a full 360 degree Pittsburg double lock trapezoidal standing seam profile. The Roof has a 25 year warranty. The concrete floors are 6" DGA with 6" reinforced 4000 psi slabs. The building is set up to receive 5 tenants if

necessary. The project is currently negotiating with Home Depot for 100,000 sf. The infrastructure is set up for 8,000 to 10,000 sf of office. the building has a 2000 amp service. The building has a potential of 35 docks and three drive in doors. The building has a clearance of 30′ clear inside.