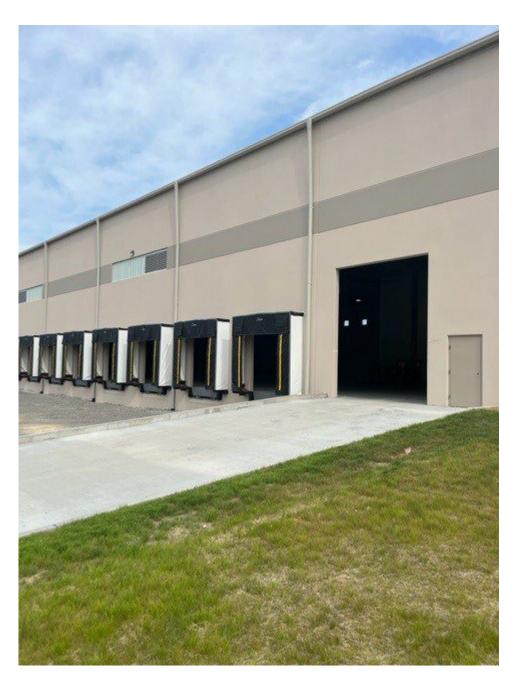

## **Property Details**

This design build project is a 117,000 s.f. of speculative rental office warehouse. The project is a concrete tilt wall building with Butler custom engineered structural steel systems. The roof is Butler patented Mr-24 machine seamed roof with a full 360 degree Pittsburg double lock trapezoidal standing seam profile. The Roof has a 25 year warranty. The concrete floors are 6" DGA with 6" reinforced 4000 psi slabs. The building is set up to receive 5 tenants if

necessary. The project is currently negotiating with Home Depot for 100,000 sf. The infrastructure is set up for 8,000 to 10,000 sf of office. the building has a 2000 amp service. The building has a potential of 35 docks and three drive in doors. The building has a clearance of 30′ clear inside.