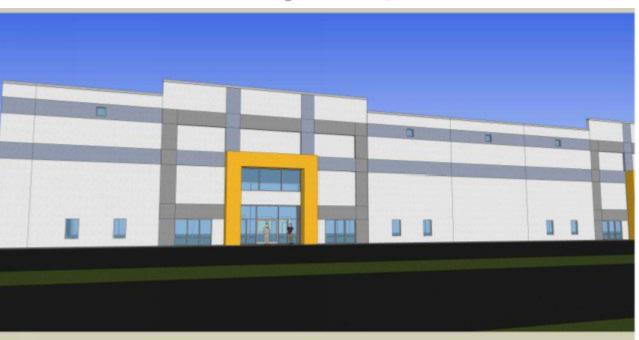

## **Property Details**

This design build project is a 117,000 s.f. of speculative rental office warehouse. The project is a concrete tilt wall building with Butler custom engineered structural steel systems. The roof is Butler patented Mr-24 machine seamed roof with a full 360 degree Pittsburg double lock trapezoidal standing seam profile. The Roof has a 25 year warranty. The concrete floors are 6" DGA with 6" reinforced 4000 psi slabs. The building is set up to receive 5 tenants if