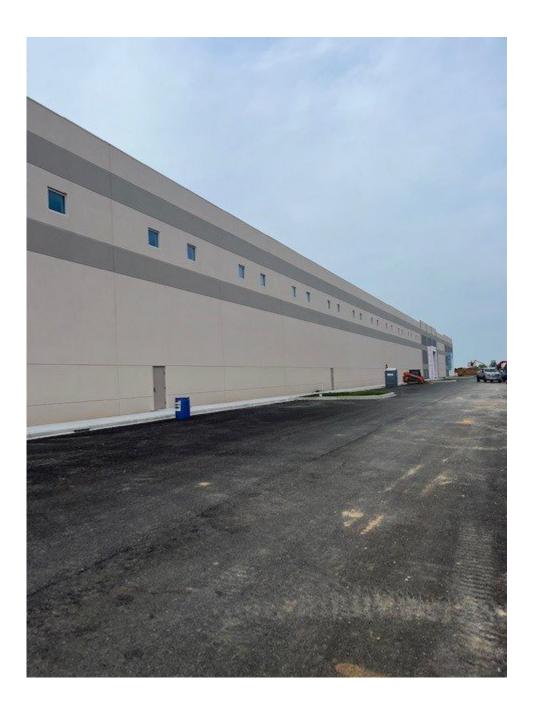

## **Property Details**

This design build project is a 117,000 s.f. of speculative rental office warehouse. The project is a concrete tilt wall building with Butler custom engineered structural steel systems. The roof is Butler patented Mr-24 machine seamed roof with a full 360 degree Pittsburg double lock trapezoidal standing seam profile. The Roof has a 25 year warranty. The concrete floors are 6" DGA with 6" reinforced 4000 psi slabs. The building is set up to receive 5 tenants if

necessary. The project is currently negotiating with Home Depot for 100,000 sf. The infrastructure is set up for 8,000 to 10,000 sf of office. the building has a 2000 amp service. The building has a potential of 35 docks and three drive in doors. The building has a clearance of 30′ clear inside.