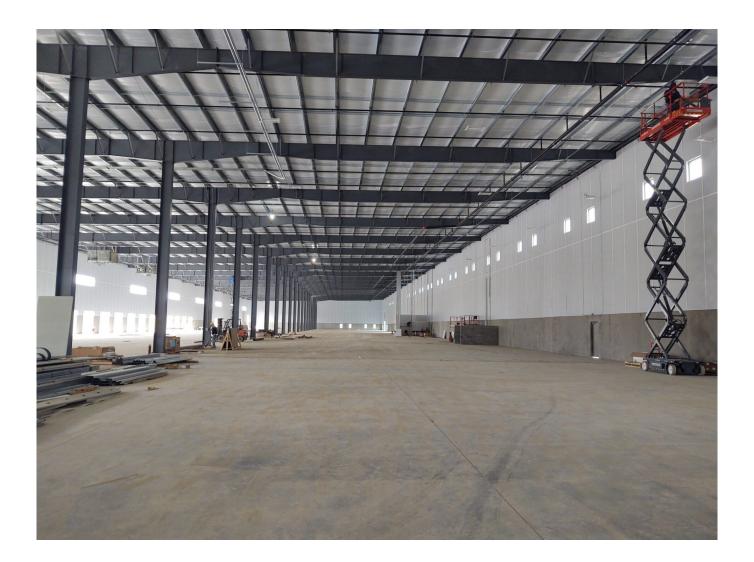

## **Property Details**

This design build project is a 117,000 s.f. of speculative rental office warehouse. The project is a concrete tilt wall building with Butler custom engineered structural steel systems. The roof is Butler patented Mr-24 machine seamed roof with a full 360 degree Pittsburg double lock trapezoidal standing seam profile. The Roof has a 25 year warranty. The concrete floors are 6" DGA with 6" reinforced 4000 psi slabs. The building is set up to receive 5 tenants if

necessary. The project is currently negotiating with Home Depot for 100,000 sf. The infrastructure is set up for 8,000 to 10,000 sf of office. the building has a 2000 amp service. The building has a potential of 35 docks and three drive in doors. The building has a clearance of 30′ clear inside.