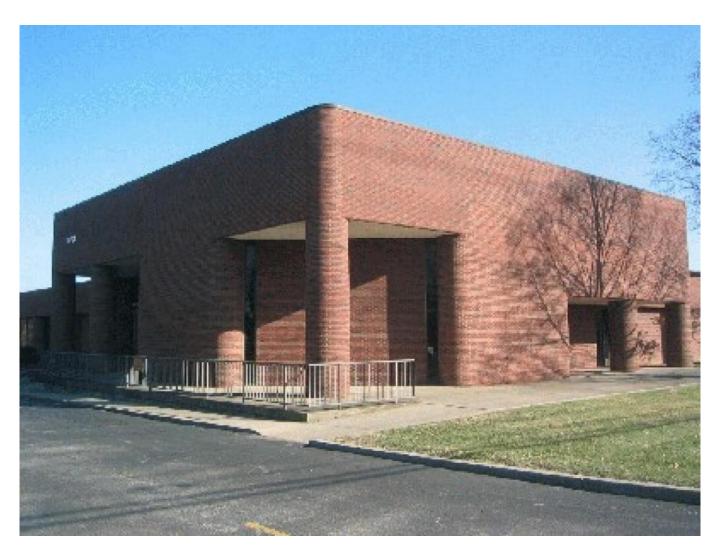

# **New Equity Mortgage - Rebuild**

Office Buildings

### **Square Feet**

56,000 s.f.

### **Project Location**

Shelbyville Road - Louisville, Kentucky

## **Property Details**

56,000 s.f. total office remodel. Conventional construction with metal studs, sheathing and brick. It has a built up EPDM roof system. The wall system consists of studs, block and brick. Other materials used are storefront glass and brick. Designed by Tucker-Booker Architects. Engineered by Tucker-Booker Architects.