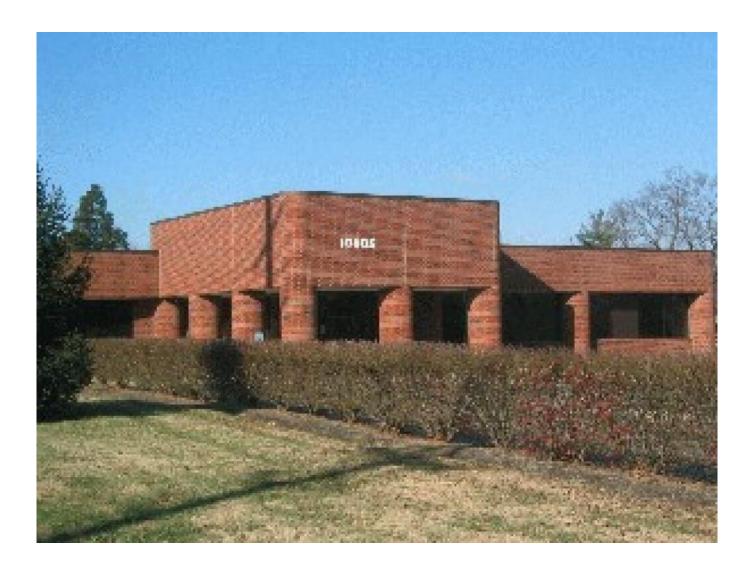

# **New Equity Mortgage - Rebuild**

Office Buildings

### **Square Feet**

56,000 s.f.

### **Project Location**

Shelbyville Road - Louisville, Kentucky

## **Property Details**

56,000 s.f. total office remodel. Conventional construction with metal studs, sheathing and brick. It has a built up EPDM roof system. The wall system consists of studs, block and brick. Other materials used are storefront glass and brick. Designed by Tucker-Booker Architects. Engineered by Tucker-Booker Architects.