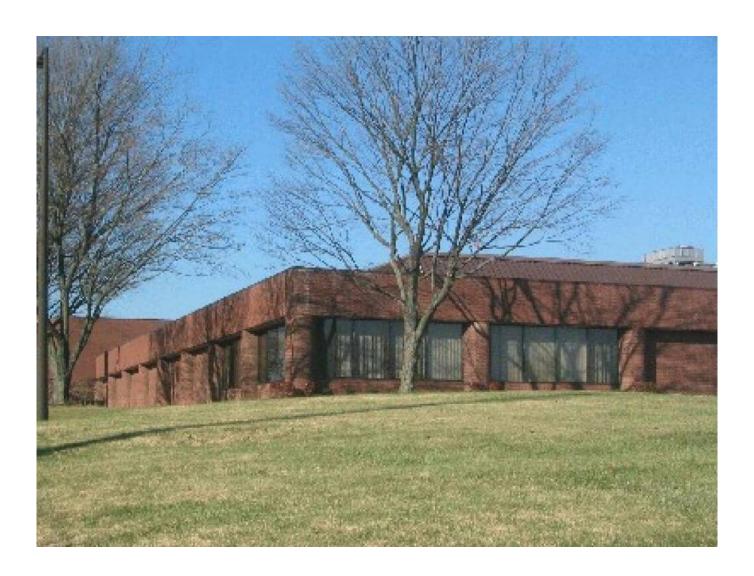

# **New Equity Mortgage - Rebuild**

Office Buildings

### **Square Feet**

56,000 s.f.

### **Project Location**

Shelbyville Road - Louisville, Kentucky

## **Property Details**

56,000 s.f. total office remodel. Conventional construction with metal studs, sheathing and brick. It has a built up EPDM roof system. The wall system consists of studs, block and brick. Other materials used are storefront glass and brick. Designed by Tucker-Booker Architects. Engineered by Tucker-Booker Architects.