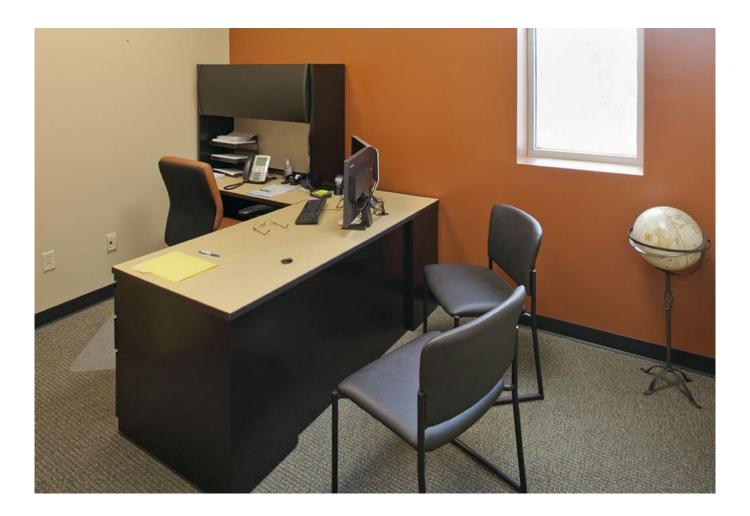

Interior includes offices, exam rooms, restrooms, breakroom, conference room, meds room, lab room, reception area, nurses station, and waiting room.

Designed and built by Lichtefeld, Inc.