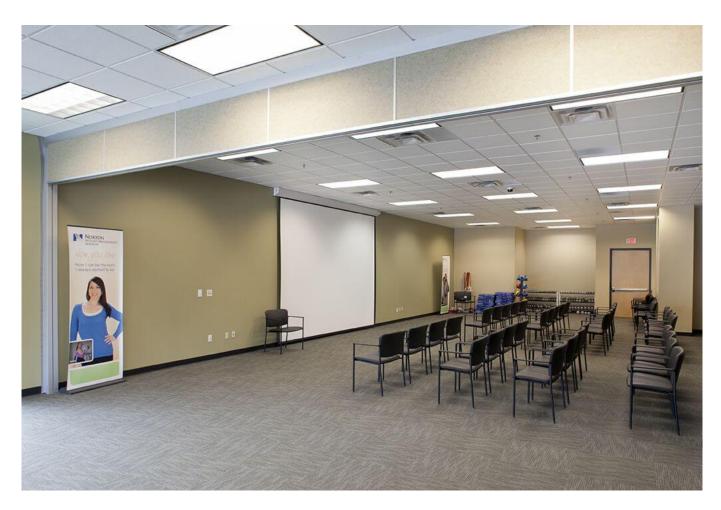

Interior includes offices, exam rooms, restrooms, breakroom, conference room, meds room, lab room, reception area, nurses station, and waiting room.

Designed and built by Lichtefeld, Inc.