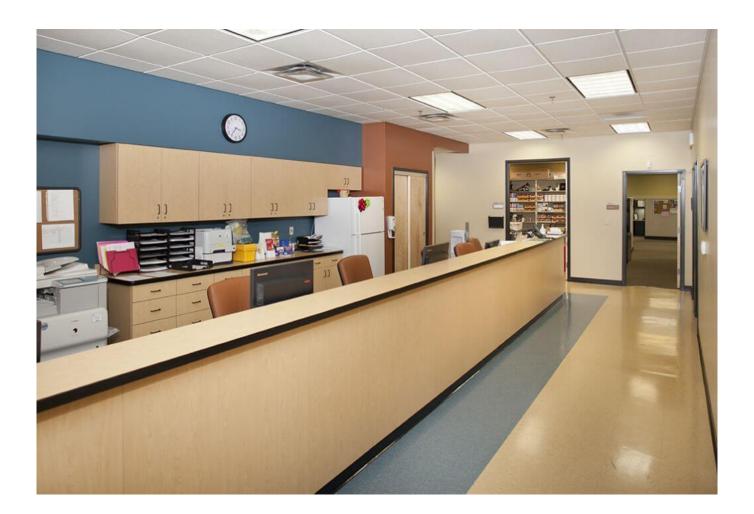

Interior includes offices, exam rooms, restrooms, breakroom, conference room, meds room, lab room, reception area, nurses station, and waiting room.

Designed and built by Lichtefeld, Inc.