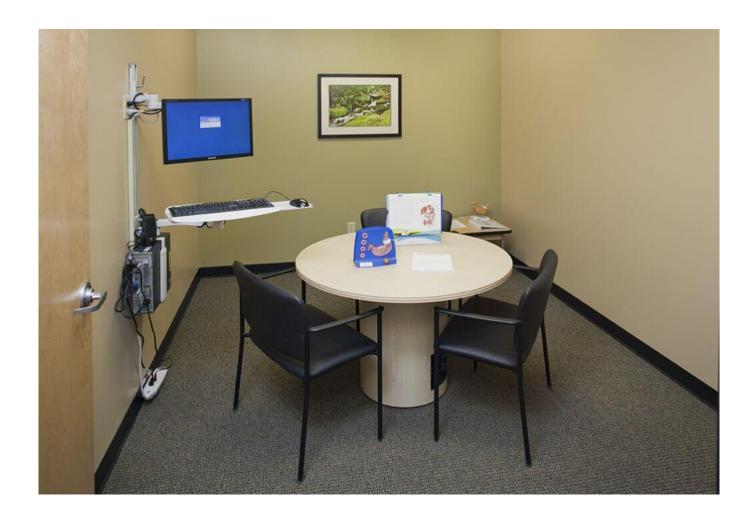

Interior includes offices, exam rooms, restrooms, breakroom, conference room, meds room, lab room, reception area, nurses station, and waiting room.

Designed and built by Lichtefeld, Inc.