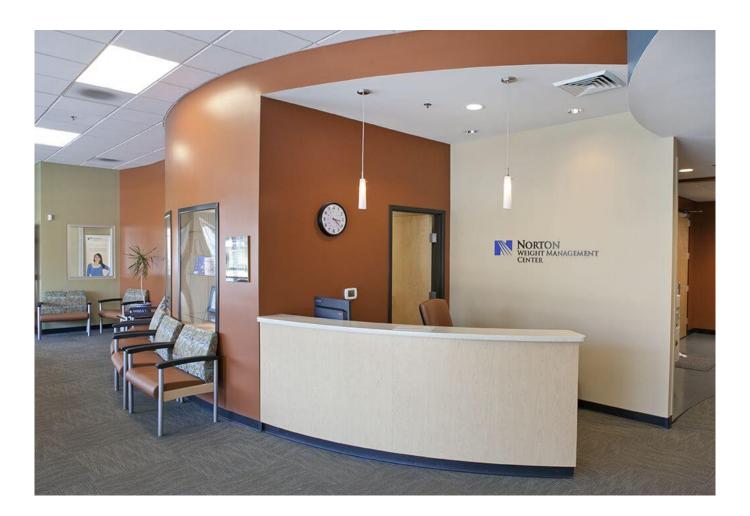

Interior includes offices, exam rooms, restrooms, breakroom, conference room, meds room, lab room, reception area, nurses station, and waiting room.

Designed and built by Lichtefeld, Inc.