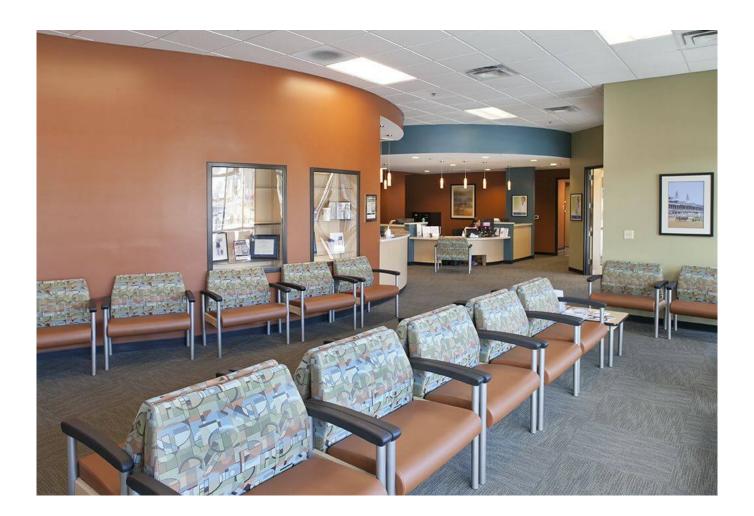

Interior includes offices, exam rooms, restrooms, breakroom, conference room, meds room, lab room, reception area, nurses station, and waiting room.

Designed and built by Lichtefeld, Inc.