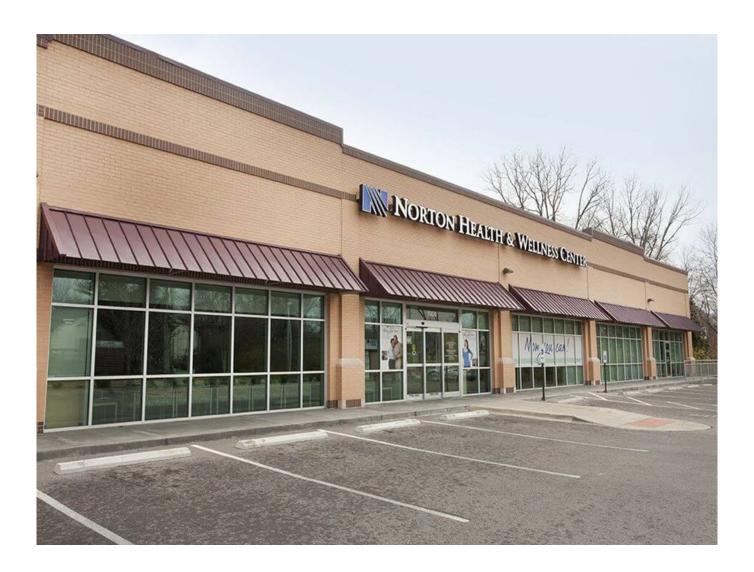

### **Project Location**

Dupont Square - Louisville, Kentucky

## **Property Details**

Lichtefeld, Inc. built this 22,000 s.f. building in 2008. Recently completed 17,000 s.f. interior fit up for Norton's Healthcare.

Building shell is an insulated Butler Steel structural system, MR-24 metal roof system (machine seamed with 20 year warranty), storefront glass systems, storefront glass doors, brick façade, style wall flat metal panels on three sides, hollow metal exit doors, and overhead doors.