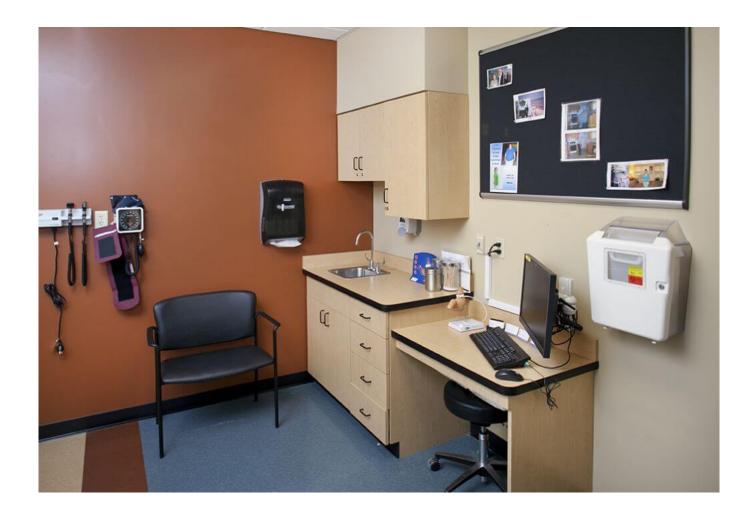

Interior includes offices, exam rooms, restrooms, breakroom, conference room, meds room, lab room, reception area, nurses station, and waiting room.

Designed and built by Lichtefeld, Inc.