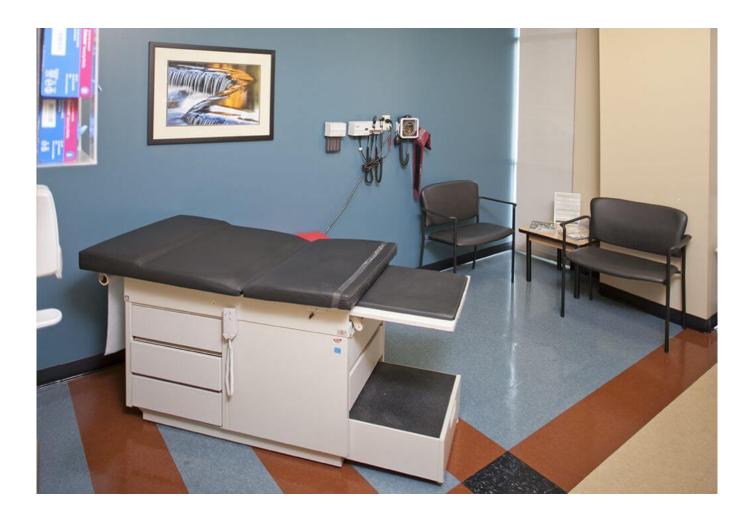

Interior includes offices, exam rooms, restrooms, breakroom, conference room, meds room, lab room, reception area, nurses station, and waiting room.

Designed and built by Lichtefeld, Inc.