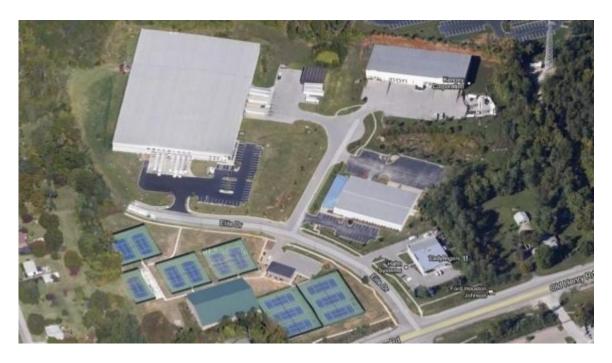

### **Property Details**

Development of 6 acres with Cox Interiors, A & L Electric, Houston Johnson, Inc., Lady Fingers Catering, Top Gun Tennis facility, and Trinity High School facility are some of the businesses located here.