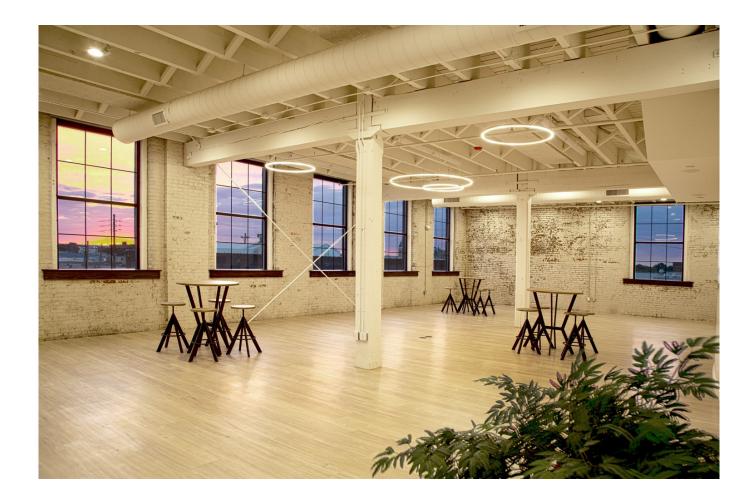

### **Property Details**

This unique 12,000 s.f. interior remodel fit-up is located in downtown Louisville, Ky. on the third floor of the Breckenridge Tech Center. There will be a reception area, lounge/café area, 14 offices, a meeting room, a production area, a development room, a break room, a large training area, and restrooms. There will be curved office walls, several interior glass walls, a unique café type lounge area for customers, artificial grass areas for a park like feel, and contemporary lighting systems. It will be very colorful and hi-tech looking as you can see from the renderings here within. Congratulations to OOhology for their new office headquarters.