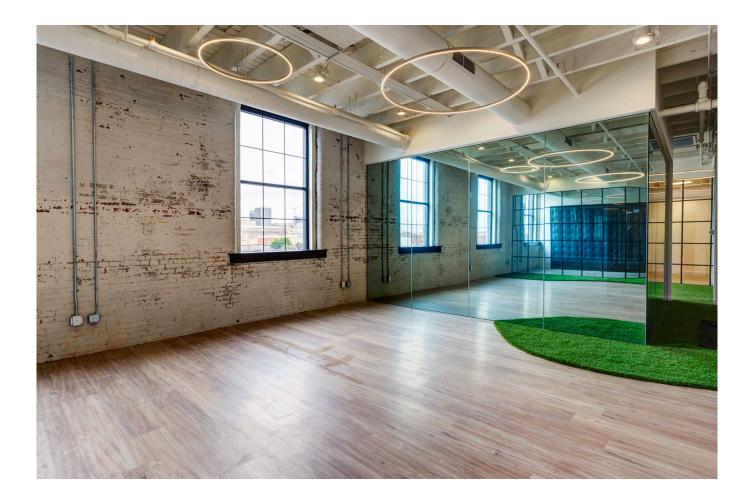

### **Property Details**

This unique 12,000 s.f. interior remodel fit-up is located in downtown Louisville, Ky. on the third floor of the Breckenridge Tech Center. There will be a reception area, lounge/café area, 14 offices, a meeting room, a production area, a development room, a break room, a large training area, and restrooms. There will be curved office walls, several interior glass walls, a unique café type lounge area for customers, artificial grass areas for a park like feel, and contemporary lighting systems. It will be very colorful and hi-tech looking as you can see from the renderings here within. Congratulations to OOhology for their new office headquarters.