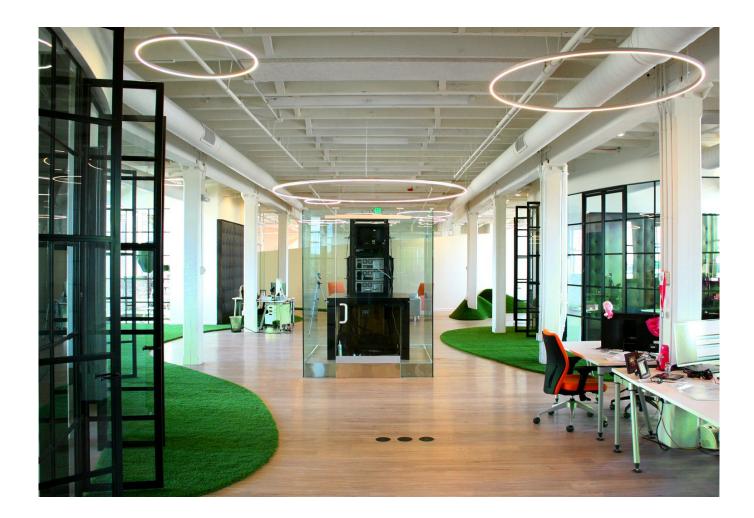

### **Property Details**

This unique 12,000 s.f. interior remodel fit-up is located in downtown Louisville, Ky. on the third floor of the Breckenridge Tech Center. There will be a reception area, lounge/café area, 14 offices, a meeting room, a production area, a development room, a break room, a large training area, and restrooms. There will be curved office walls, several interior glass walls, a unique café type lounge area for customers, artificial grass areas for a park like feel, and contemporary lighting systems. It will be very colorful and hi-tech looking as you can see from the renderings here within. Congratulations to OOhology for their new office headquarters.