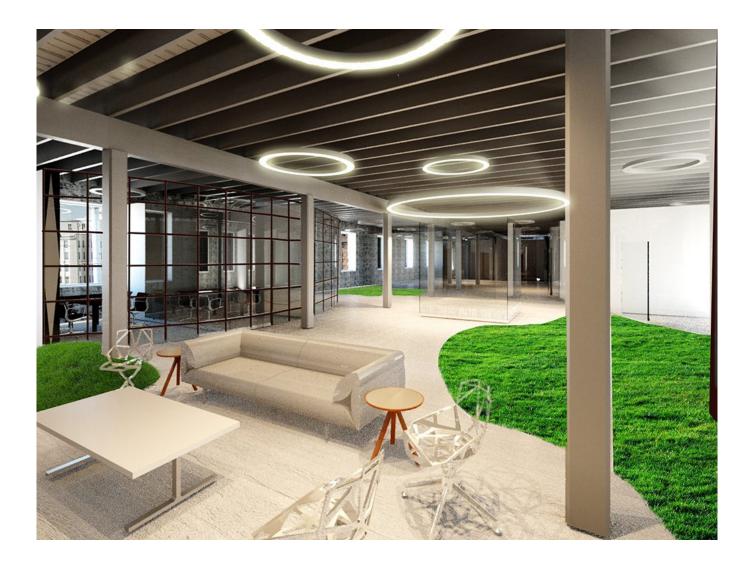

### **Property Details**

This unique 12,000 s.f. interior remodel fit-up is located in downtown Louisville, Ky. on the third floor of the Breckenridge Tech Center. There will be a reception area, lounge/café area, 14 offices, a meeting room, a production area, a development room, a break room, a large training area, and restrooms. There will be curved office walls, several interior glass walls, a unique café type lounge area for customers, artificial grass areas for a park like feel, and contemporary lighting systems. It will be very colorful and hi-tech looking as you can see from the renderings here within. Congratulations to OOhology for their new office headquarters.