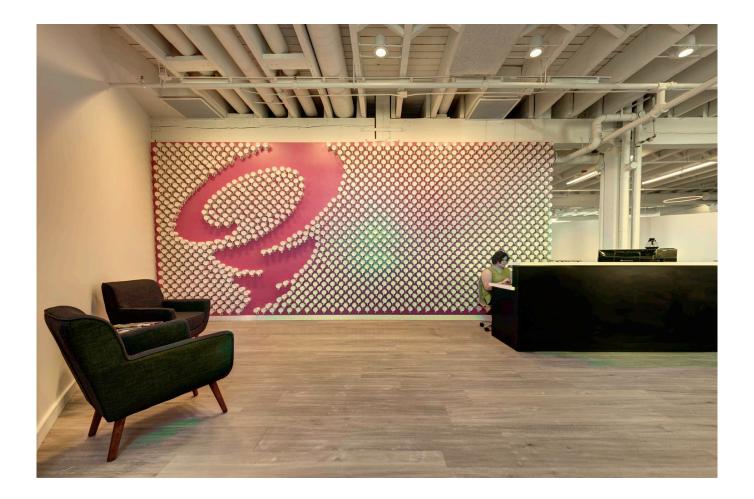

### **Property Details**

This unique 12,000 s.f. interior remodel fit-up is located in downtown Louisville, Ky. on the third floor of the Breckenridge Tech Center. There will be a reception area, lounge/café area, 14 offices, a meeting room, a production area, a development room, a break room, a large training area, and restrooms. There will be curved office walls, several interior glass walls, a unique café type lounge area for customers, artificial grass areas for a park like feel, and contemporary lighting systems. It will be very colorful and hi-tech looking as you can see from the renderings here within. Congratulations to OOhology for their new office headquarters.