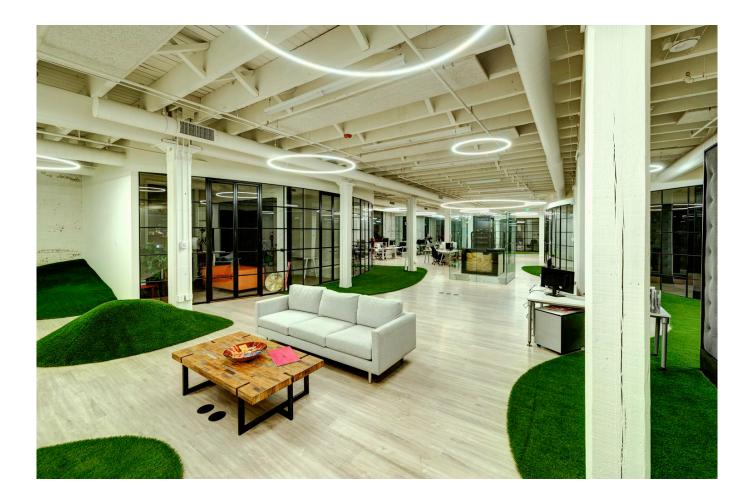

### **Property Details**

This unique 12,000 s.f. interior remodel fit-up is located in downtown Louisville, Ky. on the third floor of the Breckenridge Tech Center. There will be a reception area, lounge/café area, 14 offices, a meeting room, a production area, a development room, a break room, a large training area, and restrooms. There will be curved office walls, several interior glass walls, a unique café type lounge area for customers, artificial grass areas for a park like feel, and contemporary lighting systems. It will be very colorful and hi-tech looking as you can see from the renderings here within. Congratulations to OOhology for their new office headquarters.