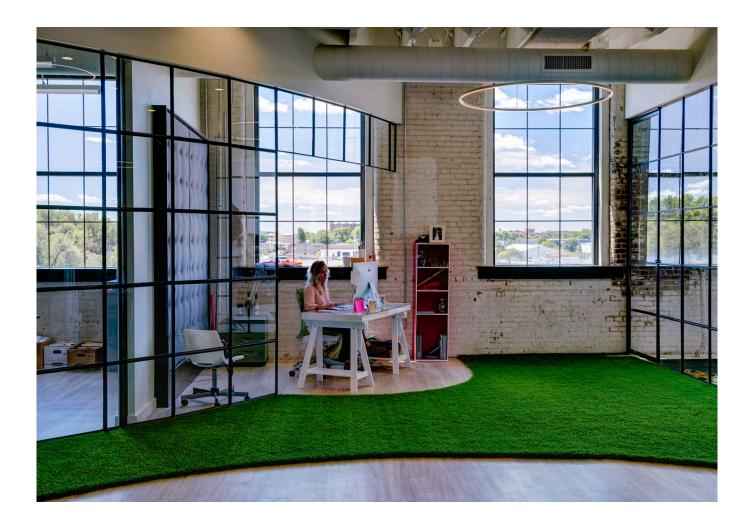

### **Property Details**

This unique 12,000 s.f. interior remodel fit-up is located in downtown Louisville, Ky. on the third floor of the Breckenridge Tech Center. There will be a reception area, lounge/café area, 14 offices, a meeting room, a production area, a development room, a break room, a large training area, and restrooms. There will be curved office walls, several interior glass walls, a unique café type lounge area for customers, artificial grass areas for a park like feel, and contemporary lighting systems. It will be very colorful and hi-tech looking as you can see from the renderings here within. Congratulations to OOhology for their new office headquarters.