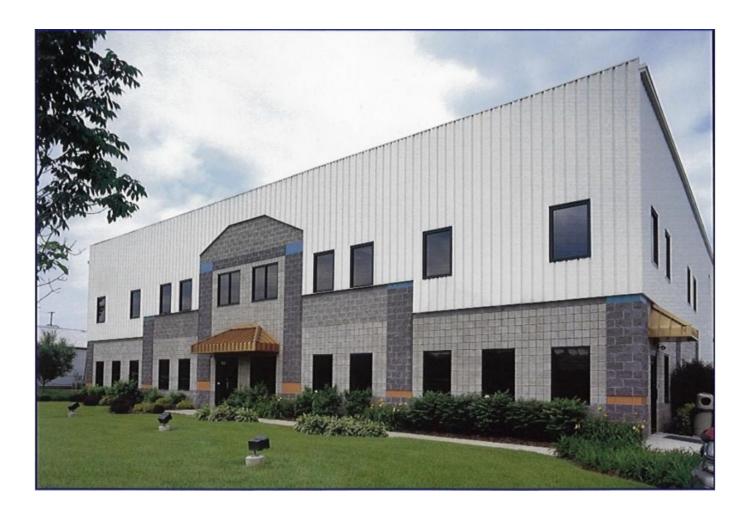

### **Project Location**

2903 English Station Rd. - Louisville, KY

#### **Property Details**

14,000~sq. ft. footprint with two story office 6,000~sf, (3000 per floor). The shop area is 11,000~sf. The building is a custom metal building by Butler Mfg. and has masonry block wainscot facades, store front glass windows, metal panel walls, metal pedestrian doors, Overhead doors for the shop, MR-24 standing machine seamed roof, 25~year warranty, all insulated to meet code.