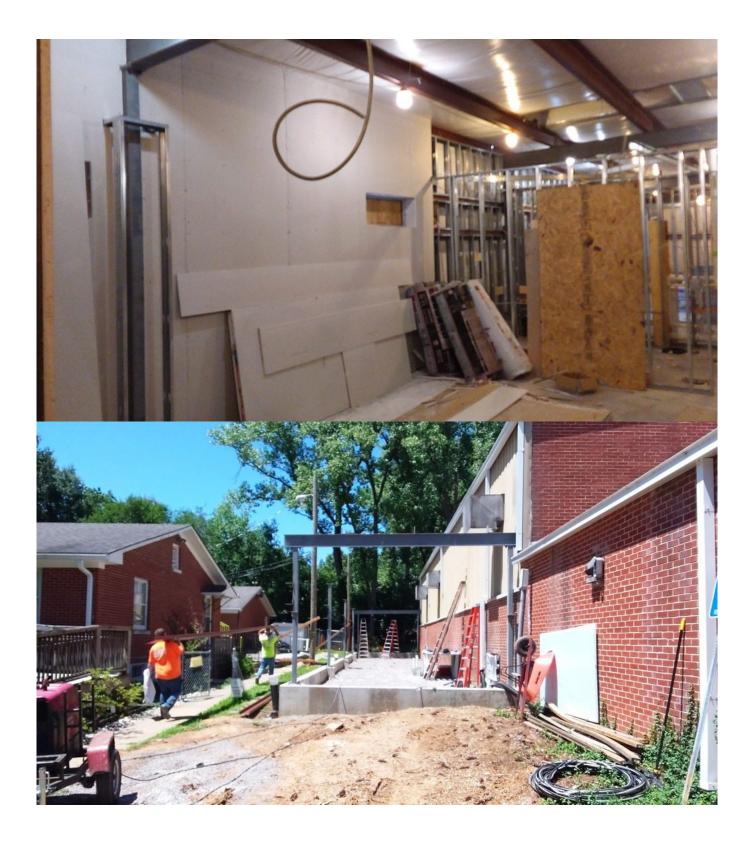

#### **Property Details**

This is a 1,700 s.f. locker room addition to an existing gym located at Portland Christian School. There will be two offices, two locker rooms, two restrooms, and a storage room being added to the current gym.