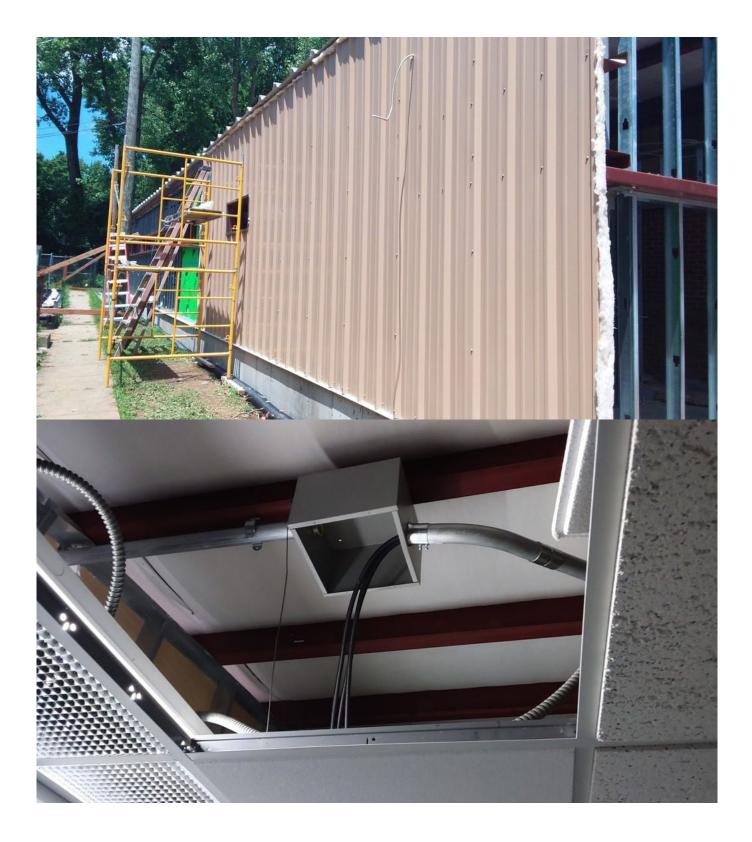

#### **Property Details**

This is a 1,700 s.f. locker room addition to an existing gym located at Portland Christian School. There will be two offices, two locker rooms, two restrooms, and a storage room being added to the current gym.