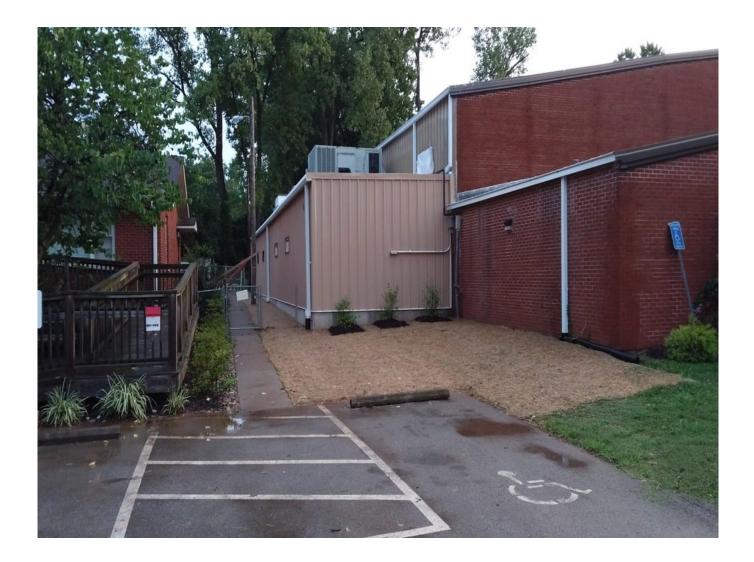

#### **Property Details**

This is a 1,700 s.f. locker room addition to an existing gym located at Portland Christian School. There will be two offices, two locker rooms, two restrooms, and a storage room being added to the current gym.