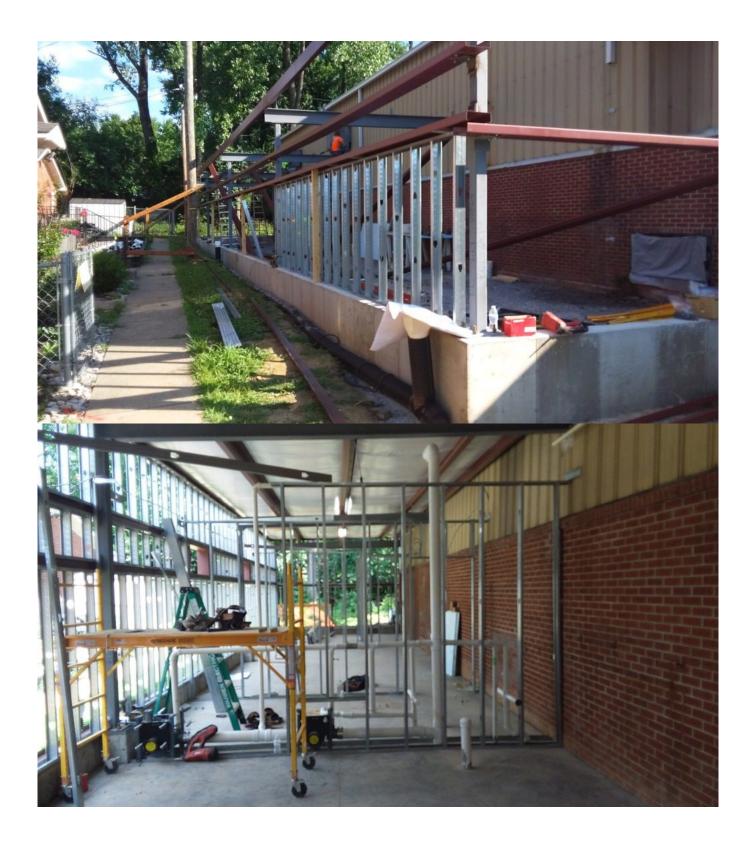

#### **Property Details**

This is a 1,700 s.f. locker room addition to an existing gym located at Portland Christian School. There will be two offices, two locker rooms, two restrooms, and a storage room being added to the current gym.