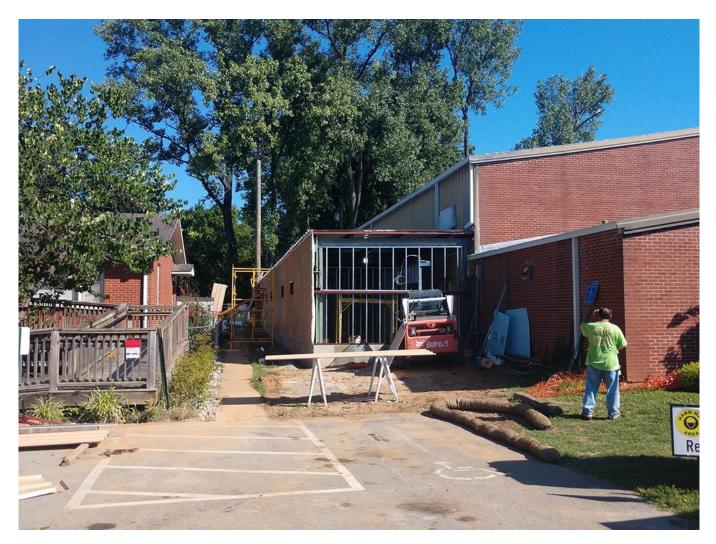

#### **Property Details**

This is a 1,700 s.f. locker room addition to an existing gym located at Portland Christian School. There will be two offices, two locker rooms, two restrooms, and a storage room being added to the current gym.