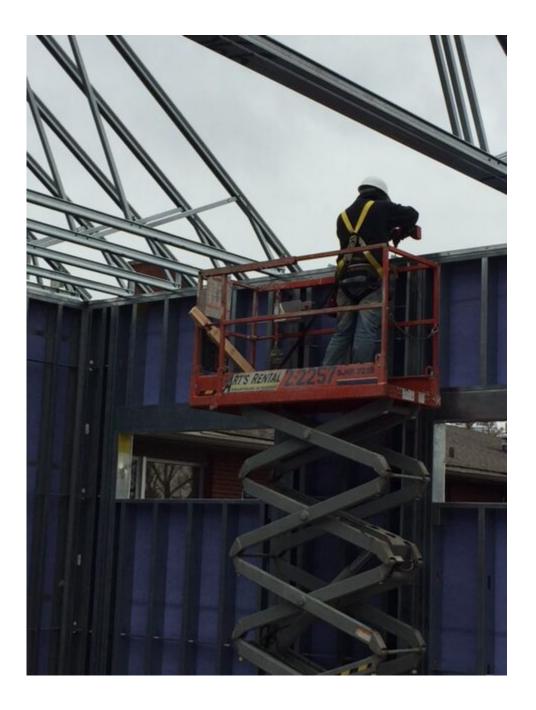

# **Property Details**

Portland Christian School classroom addition. Four classrooms and partial interior remodel. This building is a slab on grade metal panelized stud wall system with insulation and sheathing exterior, brick vanier, windows, and hardie board exterior.

This project was value engineered by Lichtefeld, Inc.

Check out scriptures day in our photo gallery. Students write their favorite scriptures on the building shiel under construction.