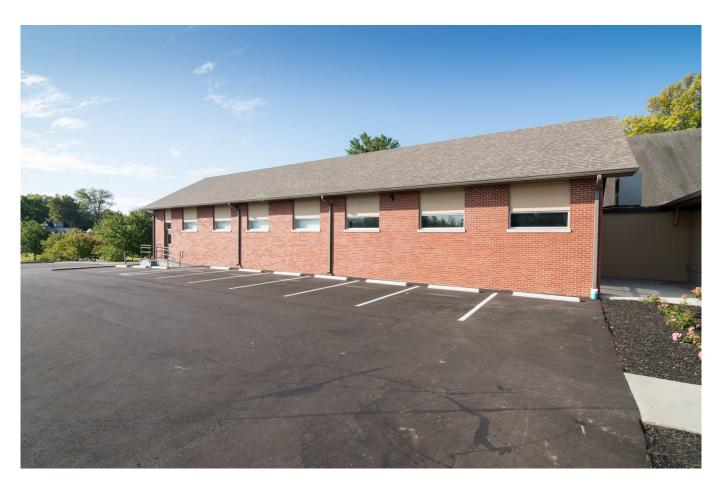

# **Property Details**

Portland Christian School classroom addition. Four classrooms and partial interior remodel. This building is a slab on grade metal panelized stud wall system with insulation and sheathing exterior, brick vanier, windows, and hardie board exterior.