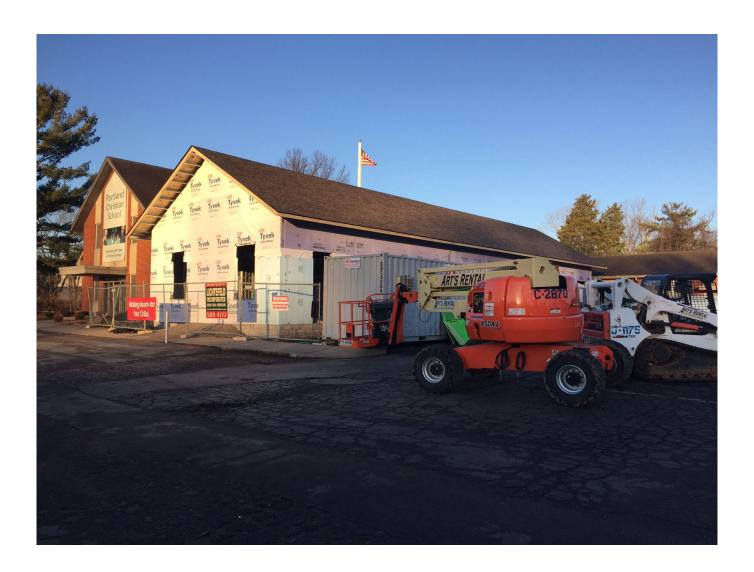

# **Property Details**

Portland Christian School classroom addition. Four classrooms and partial interior remodel. This building is a slab on grade metal panelized stud wall system with insulation and sheathing exterior, brick vanier, windows, and hardie board exterior.

This project was value engineered by Lichtefeld, Inc.

Check out scriptures day in our photo gallery. Students write their favorite scriptures on the building shiel under construction.