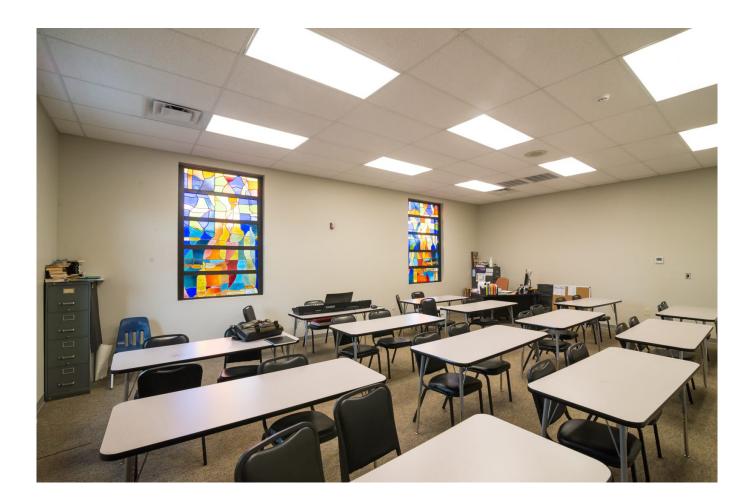

# **Property Details**

Portland Christian School classroom addition. Four classrooms and partial interior remodel. This building is a slab on grade metal panelized stud wall system with insulation and sheathing exterior, brick vanier, windows, and hardie board exterior.