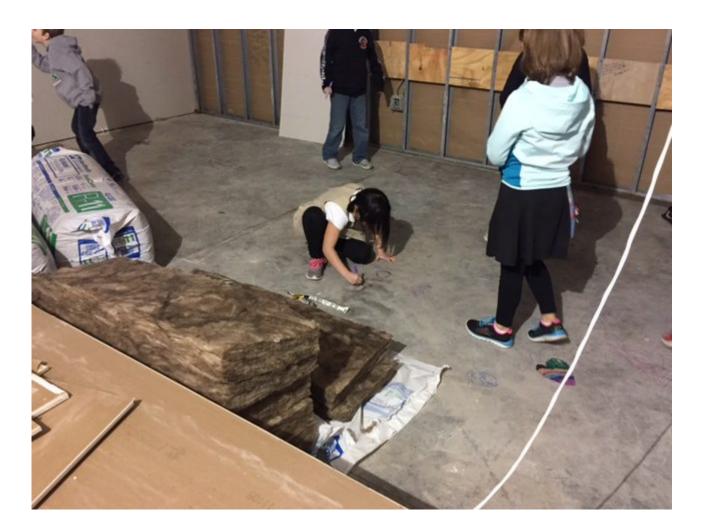

This project was value engineered by Lichtefeld, Inc.

Check out scriptures day in our photo gallery. Students write their favorite scriptures on the building shiel under construction.