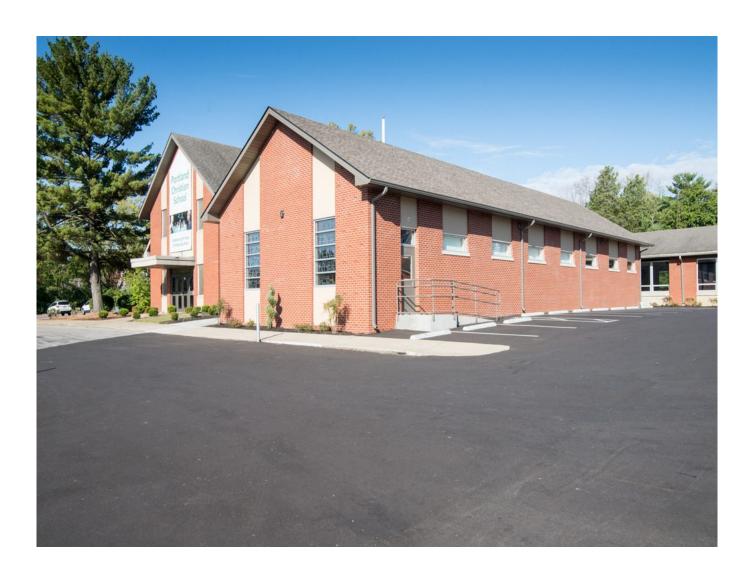

# **Portland Christian School Classroom Addition**

Schools and Churches

## **Project Location**

8509 Westport Road, Louisville, Ky. 40242

# **Property Details**

Portland Christian School classroom addition. Four classrooms and partial interior remodel. This building is a slab on grade metal panelized stud wall system with insulation and sheathing exterior, brick vanier, windows, and hardie board exterior.