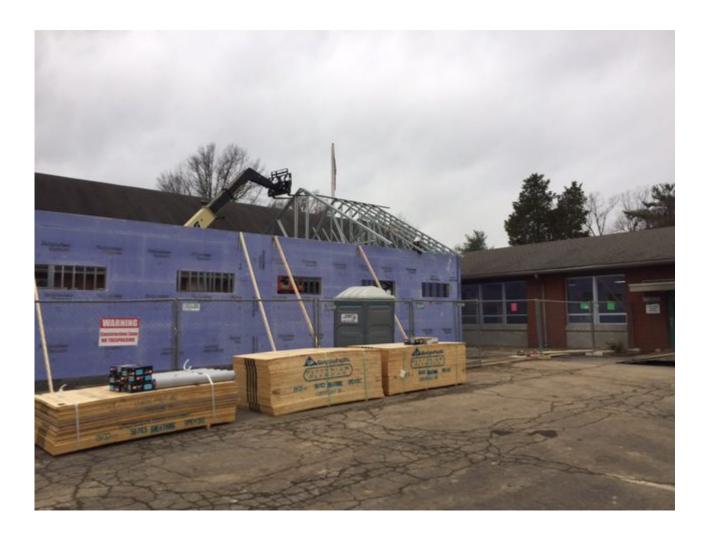

# **Property Details**

Portland Christian School classroom addition. Four classrooms and partial interior remodel. This building is a slab on grade metal panelized stud wall system with insulation and sheathing exterior, brick vanier, windows, and hardie board exterior.

This project was value engineered by Lichtefeld, Inc.

Check out scriptures day in our photo gallery. Students write their favorite scriptures on the building shiel under construction.