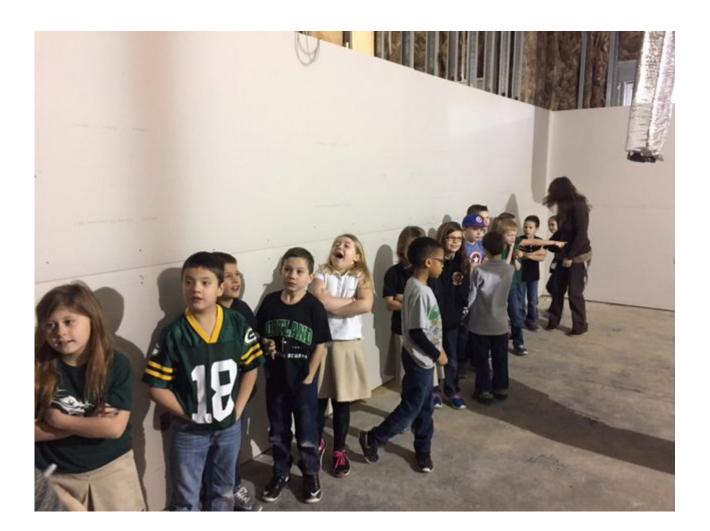

This project was value engineered by Lichtefeld, Inc.

Check out scriptures day in our photo gallery. Students write their favorite scriptures on the building shiel under construction.