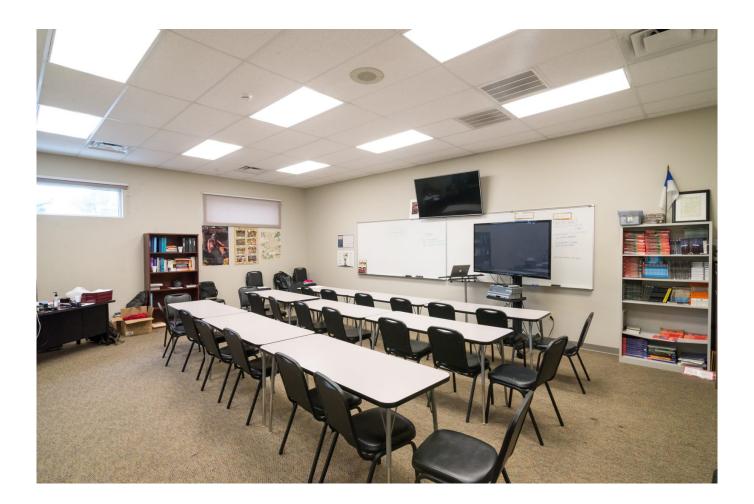

# **Property Details**

Portland Christian School classroom addition. Four classrooms and partial interior remodel. This building is a slab on grade metal panelized stud wall system with insulation and sheathing exterior, brick vanier, windows, and hardie board exterior.