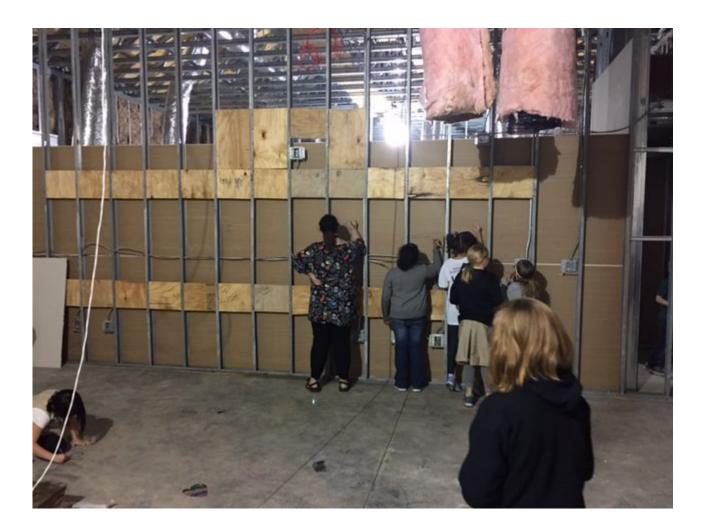

This project was value engineered by Lichtefeld, Inc.

Check out scriptures day in our photo gallery. Students write their favorite scriptures on the building shiel under construction.