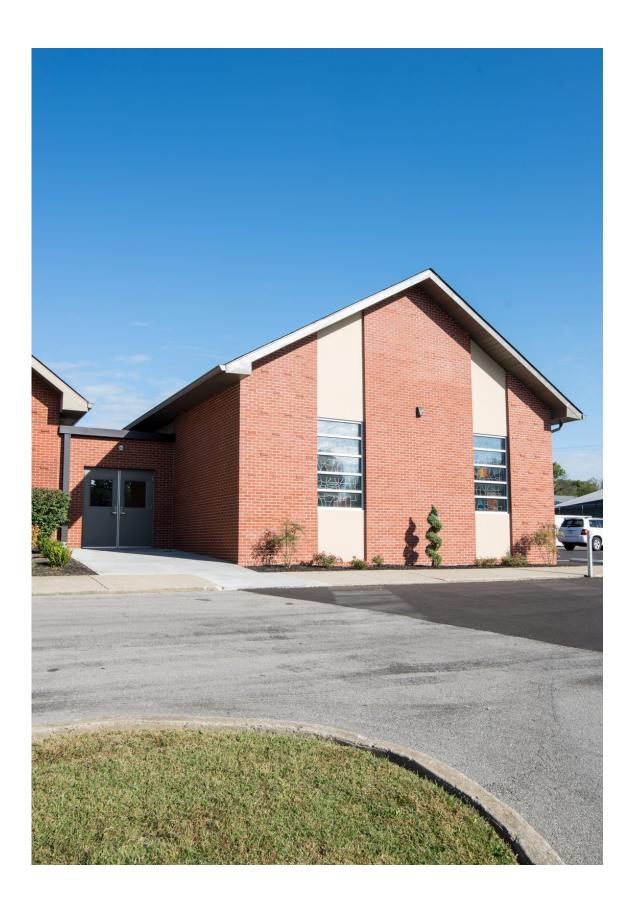

# **Property Details**

Portland Christian School classroom addition. Four classrooms and partial interior remodel. This building is a slab on grade metal panelized stud wall system with insulation and sheathing exterior, brick vanier, windows, and hardie board exterior.