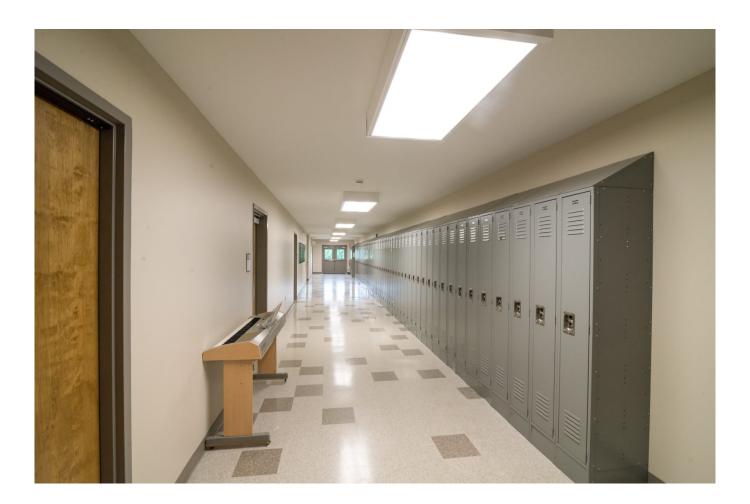

# **Property Details**

Portland Christian School classroom addition. Four classrooms and partial interior remodel. This building is a slab on grade metal panelized stud wall system with insulation and sheathing exterior, brick vanier, windows, and hardie board exterior.