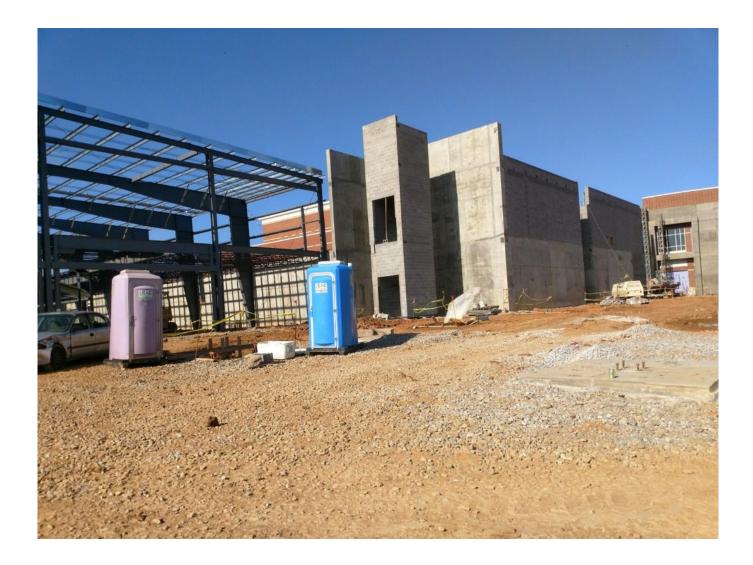

#### **Property Details**

Lichtefeld, Inc. is designing and providing the Butler manufactured super structure, MR-24 standing machine seamed roof system, conventional steel structure, mezzanine structure, and canopies for Severns Valley via the design build general contractor, Visioneering. This project is approximately 41,000 s.f. and will have interior remodel work to be done as well.

Lichtefeld, Inc. will install the sanctuary area first with the mezzanine, then the conventional add-ons will take place.

Lichtefeld, Inc. worked with Visioneering's design build team on a collaborative panel to provide the design and steel package for this project.