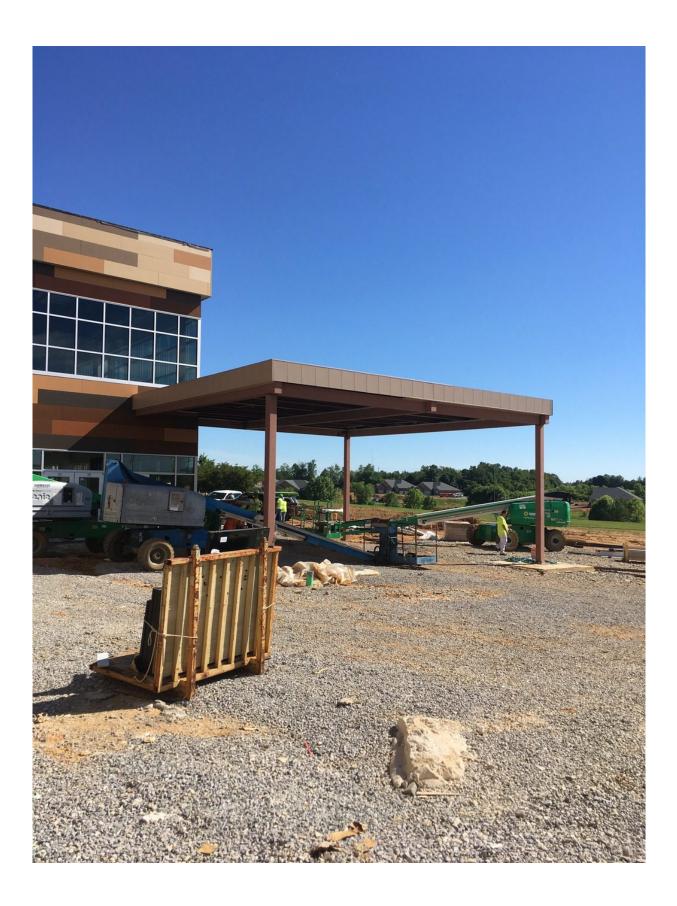

#### **Property Details**

Lichtefeld, Inc. is designing and providing the Butler manufactured super structure, MR-24 standing machine seamed roof system, conventional steel structure, mezzanine structure, and canopies for Severns Valley via the design build general contractor, Visioneering. This project is approximately 41,000 s.f. and will have interior remodel work to be done as well.

Lichtefeld, Inc. will install the sanctuary area first with the mezzanine, then the conventional add-ons will take place.

Lichtefeld, Inc. worked with Visioneering's design build team on a collaborative panel to provide the design and steel package for this project.