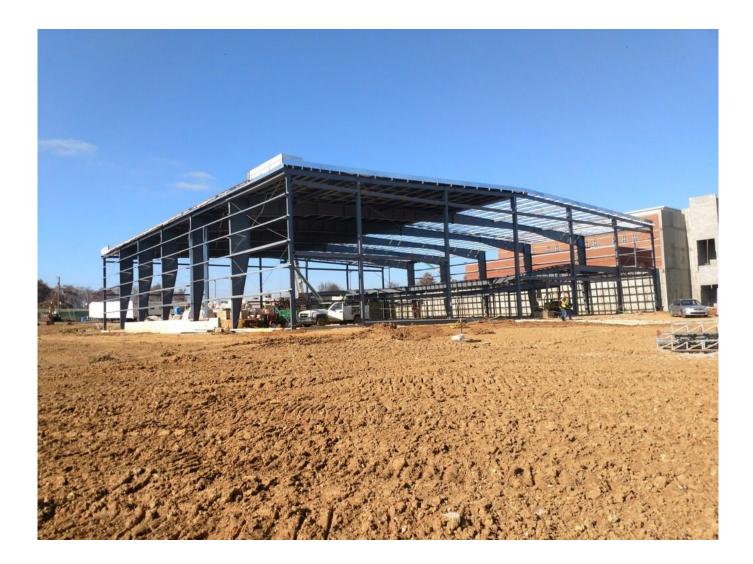

#### **Property Details**

Lichtefeld, Inc. is designing and providing the Butler manufactured super structure, MR-24 standing machine seamed roof system, conventional steel structure, mezzanine structure, and canopies for Severns Valley via the design build general contractor, Visioneering. This project is approximately 41,000 s.f. and will have interior remodel work to be done as well.

Lichtefeld, Inc. will install the sanctuary area first with the mezzanine, then the conventional add-ons will take place.

Lichtefeld, Inc. worked with Visioneering's design build team on a collaborative panel to provide the design and steel package for this project.