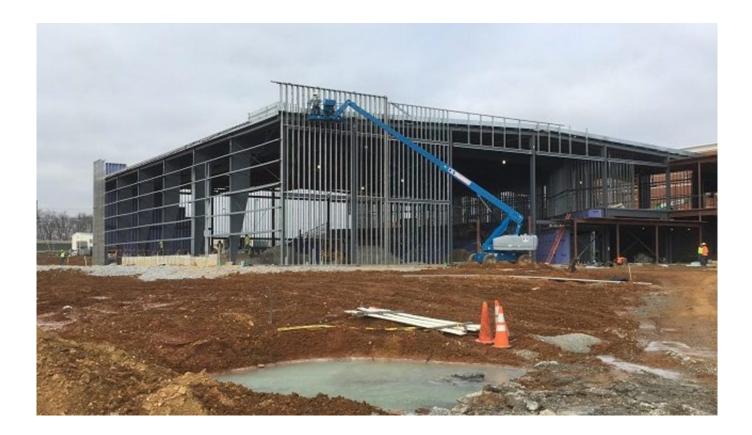

#### **Property Details**

Lichtefeld, Inc. is designing and providing the Butler manufactured super structure, MR-24 standing machine seamed roof system, conventional steel structure, mezzanine structure, and canopies for Severns Valley via the design build general contractor, Visioneering. This project is approximately 41,000 s.f. and will have interior remodel work to be done as well.

Lichtefeld, Inc. will install the sanctuary area first with the mezzanine, then the conventional add-ons will take place.

Lichtefeld, Inc. worked with Visioneering's design build team on a collaborative panel to provide the design and steel package for this project.