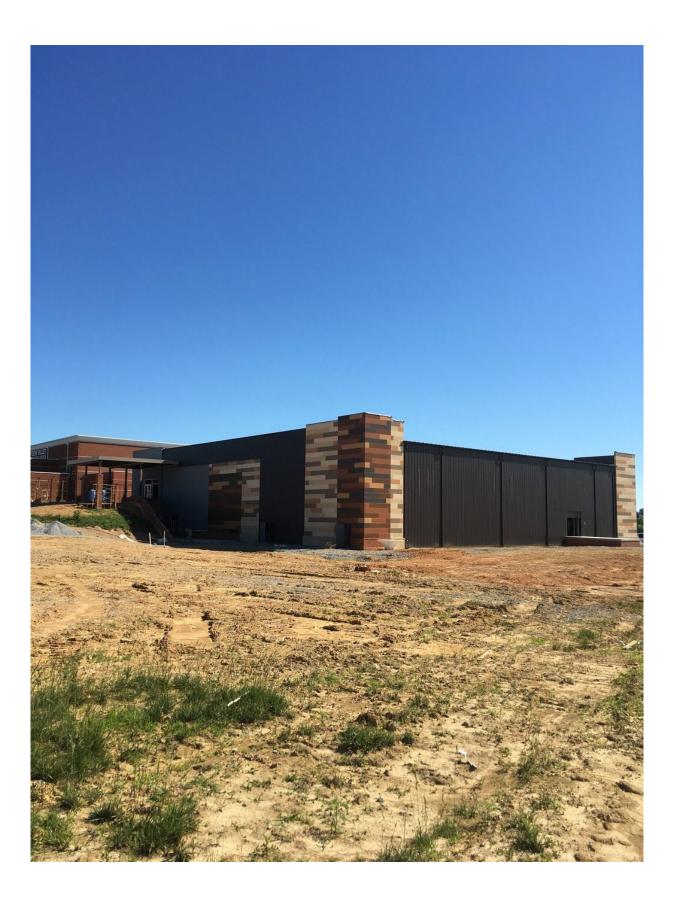

#### **Property Details**

Lichtefeld, Inc. is designing and providing the Butler manufactured super structure, MR-24 standing machine seamed roof system, conventional steel structure, mezzanine structure, and canopies for Severns Valley via the design build general contractor, Visioneering. This project is approximately 41,000 s.f. and will have interior remodel work to be done as well.

Lichtefeld, Inc. will install the sanctuary area first with the mezzanine, then the conventional add-ons will take place.

Lichtefeld, Inc. worked with Visioneering's design build team on a collaborative panel to provide the design and steel package for this project.