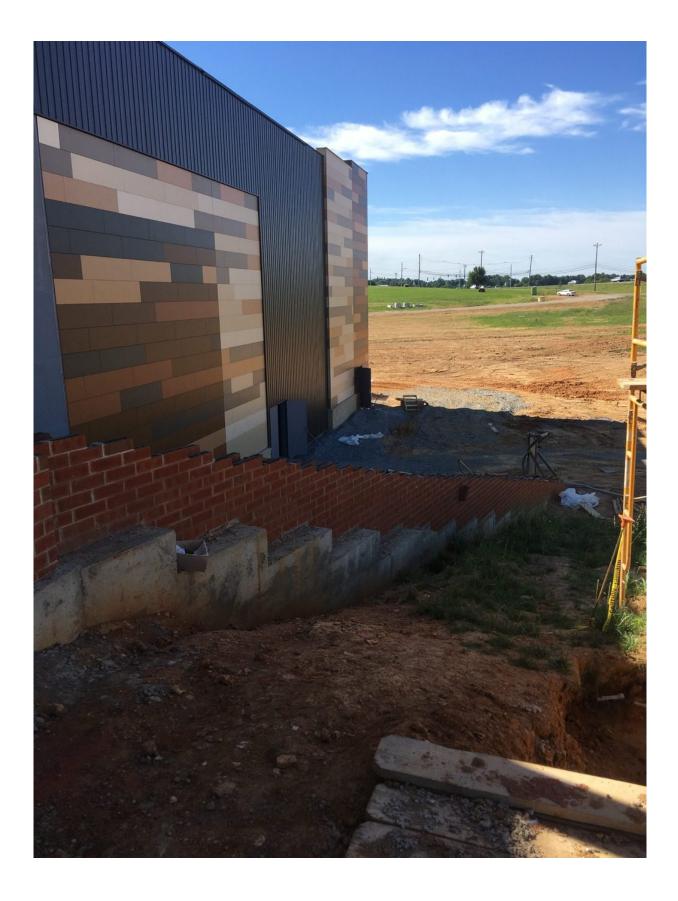

#### **Property Details**

Lichtefeld, Inc. is designing and providing the Butler manufactured super structure, MR-24 standing machine seamed roof system, conventional steel structure, mezzanine structure, and canopies for Severns Valley via the design build general contractor, Visioneering. This project is approximately 41,000 s.f. and will have interior remodel work to be done as well.

Lichtefeld, Inc. will install the sanctuary area first with the mezzanine, then the conventional add-ons will take place.

Lichtefeld, Inc. worked with Visioneering's design build team on a collaborative panel to provide the design and steel package for this project.