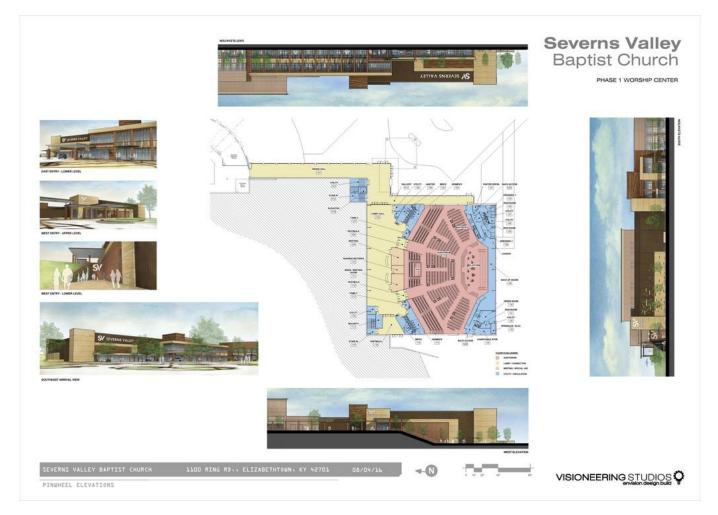

### **Square Feet**

41,000 s.f.

 $\bigcirc$ 

#### **Project Location**

1100 Ring Road, Elizabethtown, Ky

#### **Property Details**

Lichtefeld, Inc. is designing and providing the Butler manufactured super structure, MR-24 standing machine seamed roof system, conventional steel structure, mezzanine structure, and canopies for Severns Valley via the design build general contractor, Visioneering. This project is approximately 41,000 s.f. and will have interior remodel work to be done as well.

Lichtefeld, Inc. will install the sanctuary area first with the mezzanine, then the conventional add-ons will take place.

Lichtefeld, Inc. worked with Visioneering's design build team on a collaborative panel to provide the design and steel package for this project.