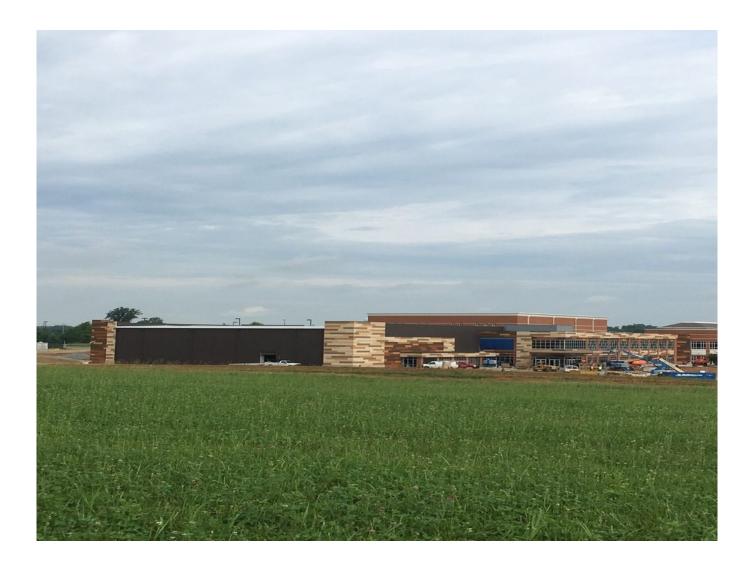

#### **Property Details**

Lichtefeld, Inc. is designing and providing the Butler manufactured super structure, MR-24 standing machine seamed roof system, conventional steel structure, mezzanine structure, and canopies for Severns Valley via the design build general contractor, Visioneering. This project is approximately 41,000 s.f. and will have interior remodel work to be done as well.

Lichtefeld, Inc. will install the sanctuary area first with the mezzanine, then the conventional add-ons will take place.

Lichtefeld, Inc. worked with Visioneering's design build team on a collaborative panel to provide the design and steel package for this project.