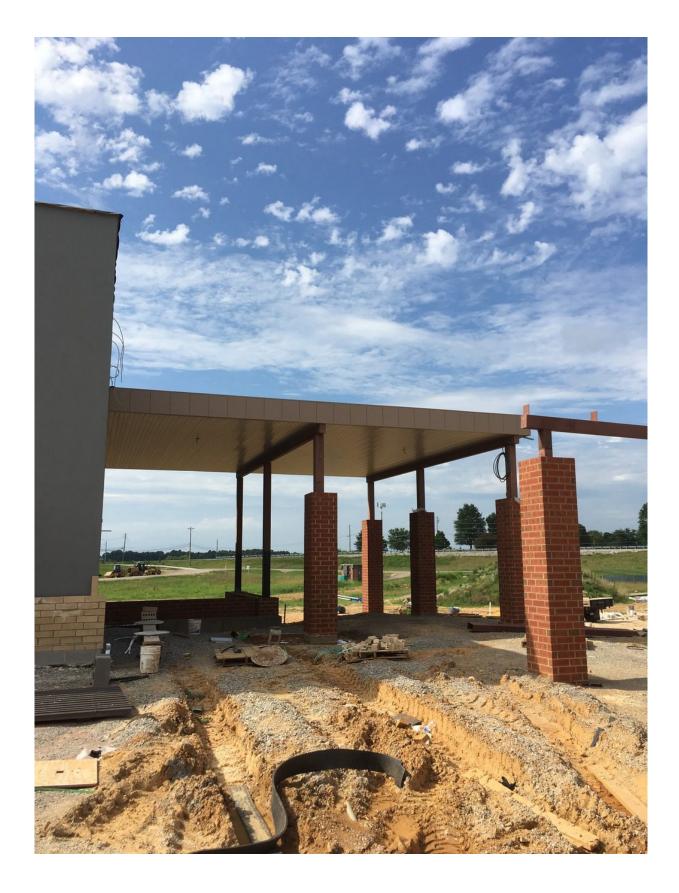

#### **Property Details**

Lichtefeld, Inc. is designing and providing the Butler manufactured super structure, MR-24 standing machine seamed roof system, conventional steel structure, mezzanine structure, and canopies for Severns Valley via the design build general contractor, Visioneering. This project is approximately 41,000 s.f. and will have interior remodel work to be done as well.

Lichtefeld, Inc. will install the sanctuary area first with the mezzanine, then the conventional add-ons will take place.

Lichtefeld, Inc. worked with Visioneering's design build team on a collaborative panel to provide the design and steel package for this project.