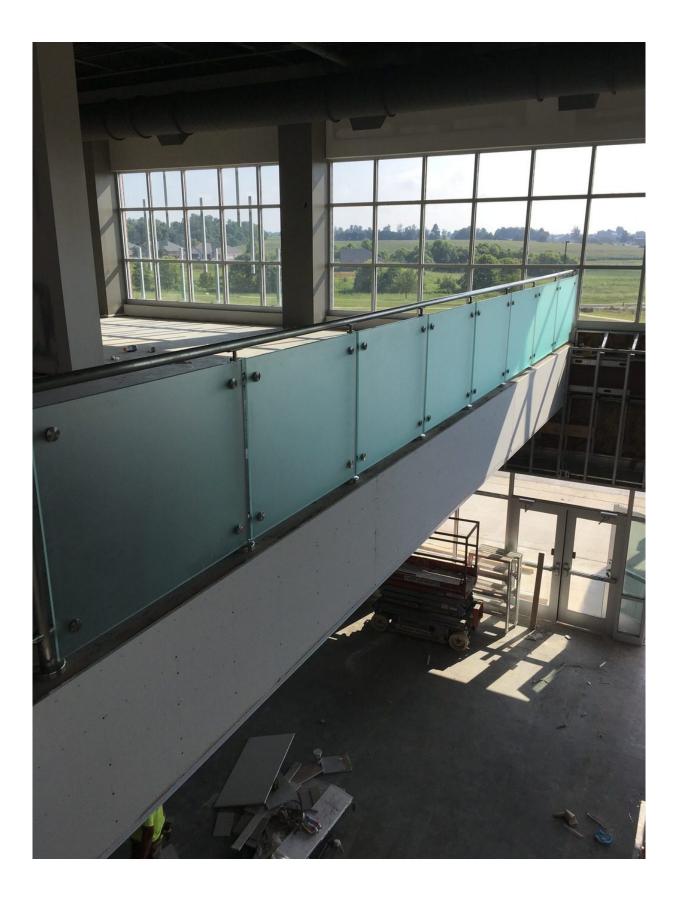

#### **Property Details**

Lichtefeld, Inc. is designing and providing the Butler manufactured super structure, MR-24 standing machine seamed roof system, conventional steel structure, mezzanine structure, and canopies for Severns Valley via the design build general contractor, Visioneering. This project is approximately 41,000 s.f. and will have interior remodel work to be done as well.

Lichtefeld, Inc. will install the sanctuary area first with the mezzanine, then the conventional add-ons will take place.

Lichtefeld, Inc. worked with Visioneering's design build team on a collaborative panel to provide the design and steel package for this project.