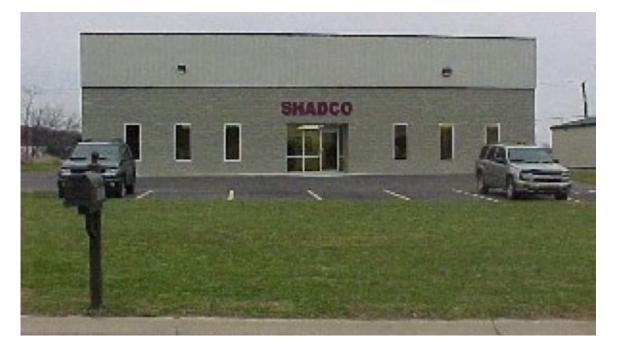

# Shadco Inc.

Office/Warehouses

# **Property Details**

7,500 s.f. office/warehouse facility. It is a Butler engineered system with metal fascia panels, split-faced masonry block, and storefront glass. It has one dock door, one drive-in door and a 900 s.f. of office space.