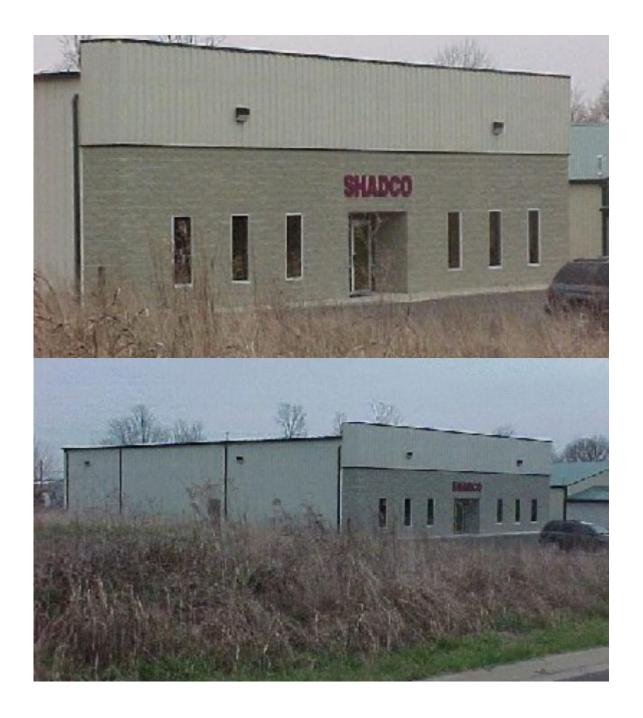

# Shadco Inc.

Office/Warehouses

# **Property Details**

7,500 s.f. office/warehouse facility. It is a Butler engineered system with metal fascia panels, split-faced masonry block, and storefront glass. It has one dock door, one drive-in door and a 900 s.f. of office space.