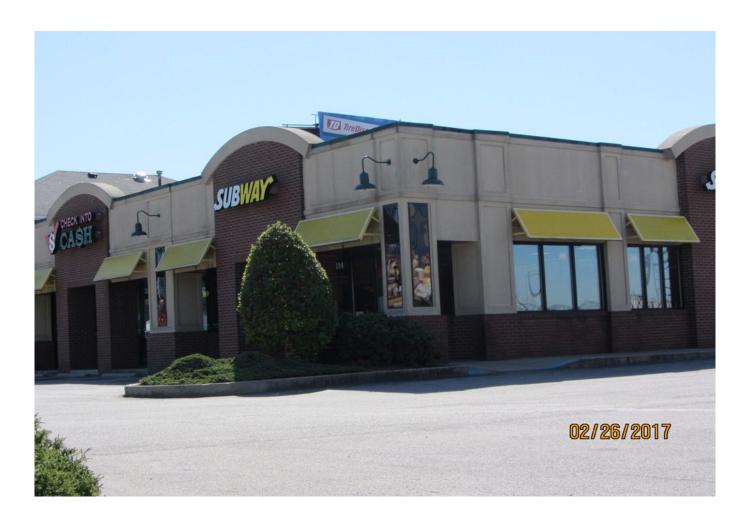

# **Subway Restaurant**

Restaurant Buildings

## **Property Details**

4,000~s.f. Butler building 50'~x~80' strip center for Dabney Enterprises. Butler Widespan super structure with MR-24 roof, metal studs, sheathing, brick façade, insulated storefront glass windows and doors, exterior insulated finish system, metal copings and insulation. Restaurant built by Lichtefeld, Inc.