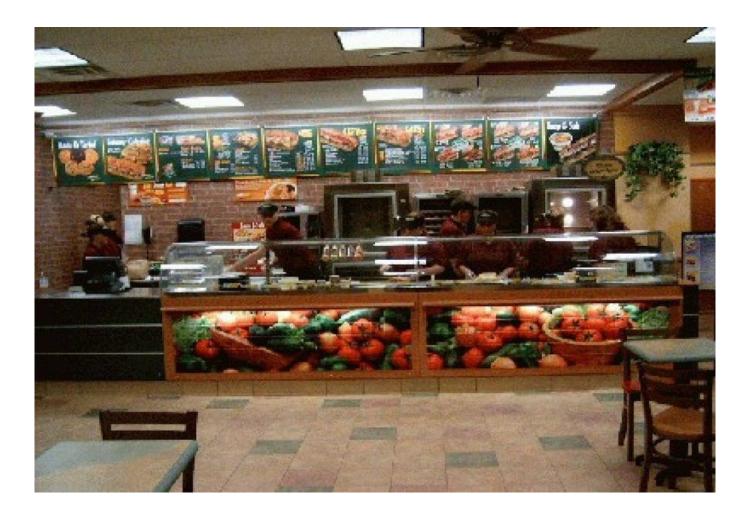

# **Subway Restaurant**

Restaurant Buildings

#### **End User**

Fast food restaurant

## **Property Details**

4,000~s.f. Butler building 50'~x~80' strip center for Dabney Enterprises. Butler Widespan super structure with MR-24 roof, metal studs, sheathing, brick façade, insulated storefront glass windows and doors, exterior insulated finish system, metal copings and insulation. Restaurant built by Lichtefeld, Inc.