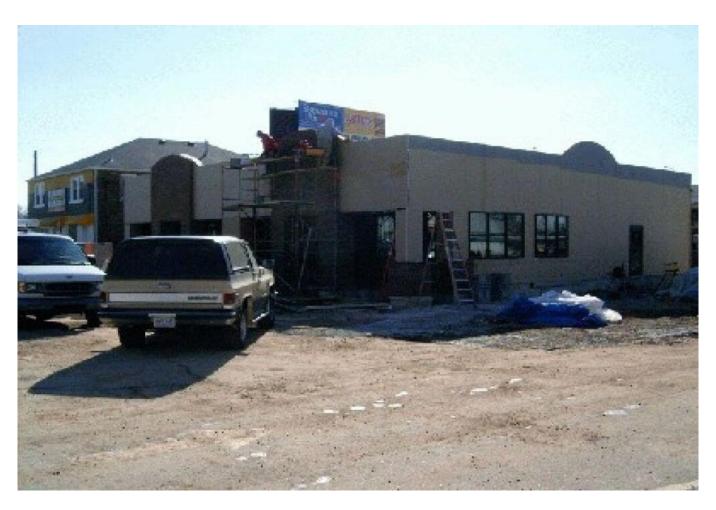

# **Subway Restaurant**

Restaurant Buildings

## **Property Details**

4,000~s.f. Butler building 50'~x~80' strip center for Dabney Enterprises. Butler Widespan super structure with MR-24 roof, metal studs, sheathing, brick façade, insulated storefront glass windows and doors, exterior insulated finish system, metal copings and insulation. Restaurant built by Lichtefeld, Inc.

Building is Designed and Built by Lichtefeld, Inc.