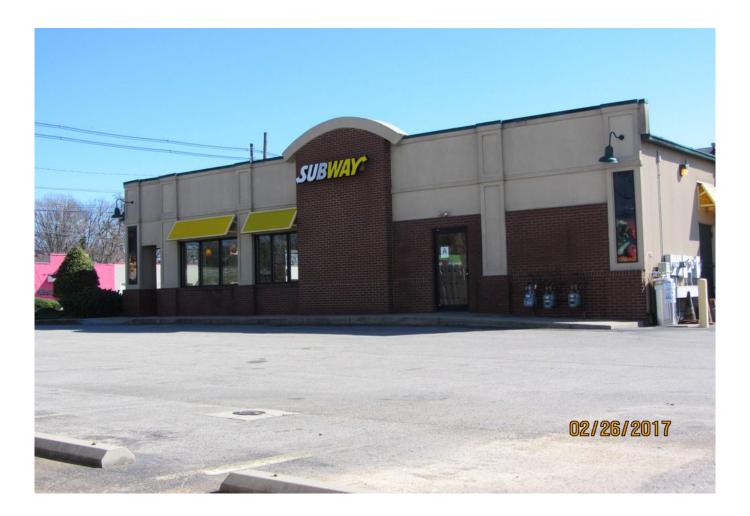

# **Subway Restaurant**

Restaurant Buildings

## **Property Details**

4,000~s.f. Butler building 50'~x~80' strip center for Dabney Enterprises. Butler Widespan super structure with MR-24 roof, metal studs, sheathing, brick façade, insulated storefront glass windows and doors, exterior insulated finish system, metal copings and insulation. Restaurant built by Lichtefeld, Inc.