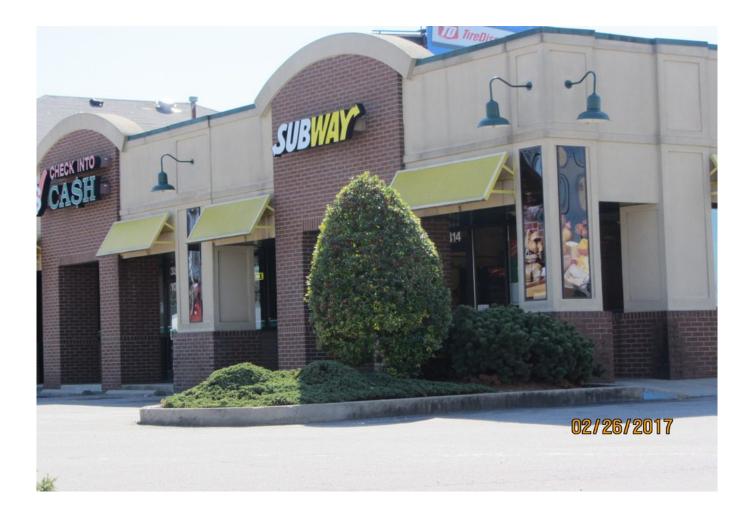

# **Subway Restaurant**

Restaurant Buildings

## **Property Details**

4,000~s.f. Butler building 50'~x~80' strip center for Dabney Enterprises. Butler Widespan super structure with MR-24 roof, metal studs, sheathing, brick façade, insulated storefront glass windows and doors, exterior insulated finish system, metal copings and insulation. Restaurant built by Lichtefeld, Inc.