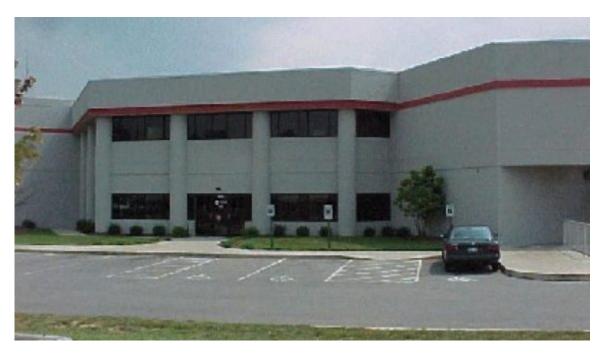

## **Trane Parts and Distribution Center**

Office/Warehouses

### **Square Feet**

50,000 s.f.

# **Project Location**

Bluegrass Industrial Park, Louisville, Kentucky

#### **End User**

Harshaw Trane Company

### **Property Details**

50,000 s.f. total office/warehouse facility. 40,000 s.f. concrete tilt wall warehouse section and 10,000 s.f. of office space (5,000 s.f. per floor). Primary structurals by Butler engineered systems. It has concrete tilt wall exterior, office conventional steel bar joist and metal deck with concrete second floor. Standing machine seamed roof system, storefront glass and Stucco E.I.F.S. on the office section.