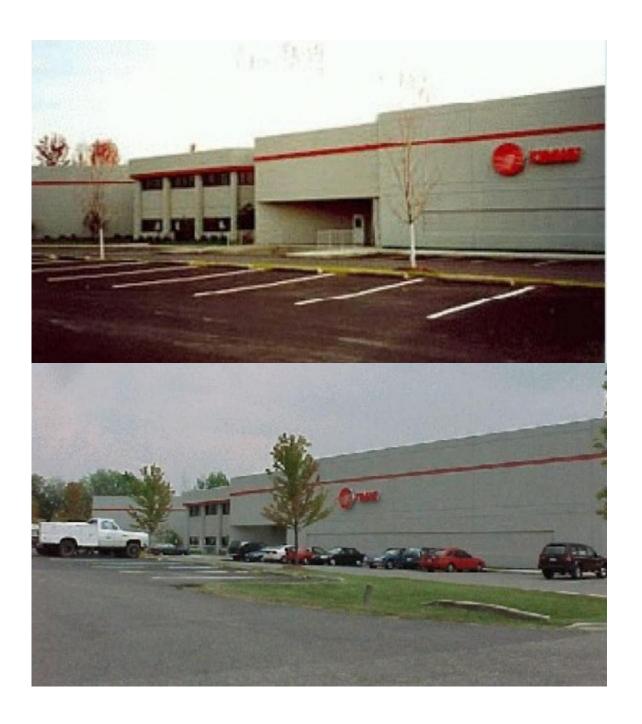

## **Trane Parts and Distribution Center**

Office/Warehouses

### **Square Feet**

50,000 s.f.

# **Project Location**

Bluegrass Industrial Park, Louisville, Kentucky

#### **End User**

Harshaw Trane Company

### **Property Details**

50,000 s.f. total office/warehouse facility. 40,000 s.f. concrete tilt wall warehouse section and 10,000 s.f. of office space (5,000 s.f. per floor). Primary structurals by Butler engineered systems. It has concrete tilt wall exterior, office conventional steel bar joist and metal deck with concrete second floor. Standing machine seamed roof system, storefront glass and Stucco E.I.F.S. on the office section.