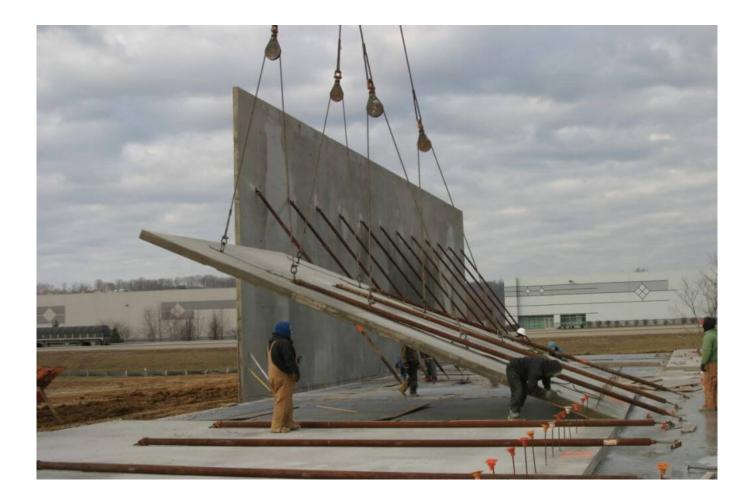

#### **Property Details**

150,000 s.f. distribution center. 200′ x 750′ x 30′. This a Butler structure custom metal building system with MR-=24 standing machine seamed roof system, R-30 in the roof, 25 year warranty on the standing machine seamed roof system. The project has 7.25 inch thick tilt walls, store front glass systems, 50' x 50' bays, truck docks with levelers, dock lights, dock seals, a truck court, 3500 sf of office area. This was a build to suit lease back with option to purchase. Victory Packaging did purchase the property.

This Project was designed and built by Lichtefeld, Inc.