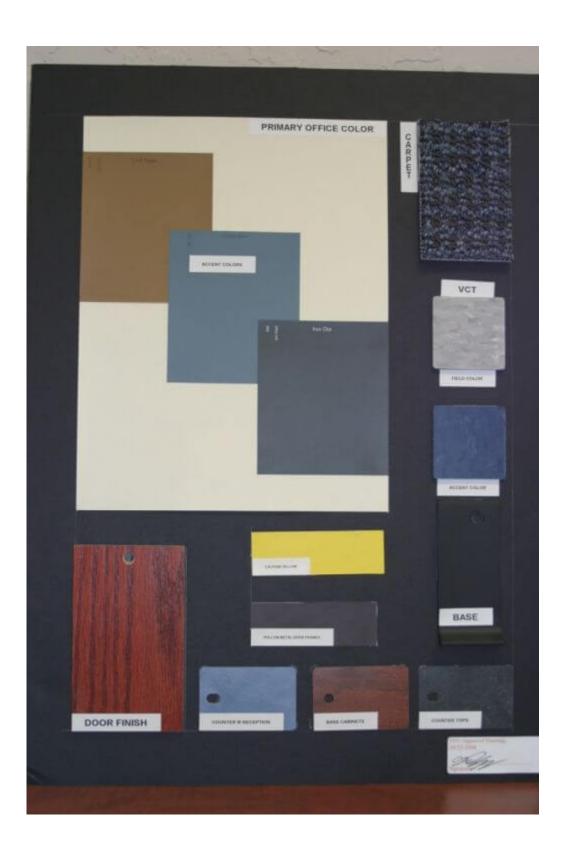

#### **Property Details**

150,000 s.f. distribution center. 200′ x 750′ x 30′. This a Butler structure custom metal building system with MR-=24 standing machine seamed roof system, R-30 in the roof, 25 year warranty on the standing machine seamed roof system. The project has 7.25 inch thick tilt walls, store front glass systems, 50' x 50' bays, truck docks with levelers, dock lights, dock seals, a truck court, 3500 sf of office area. This was a build to suit lease back with option to purchase. Victory Packaging did purchase the property.