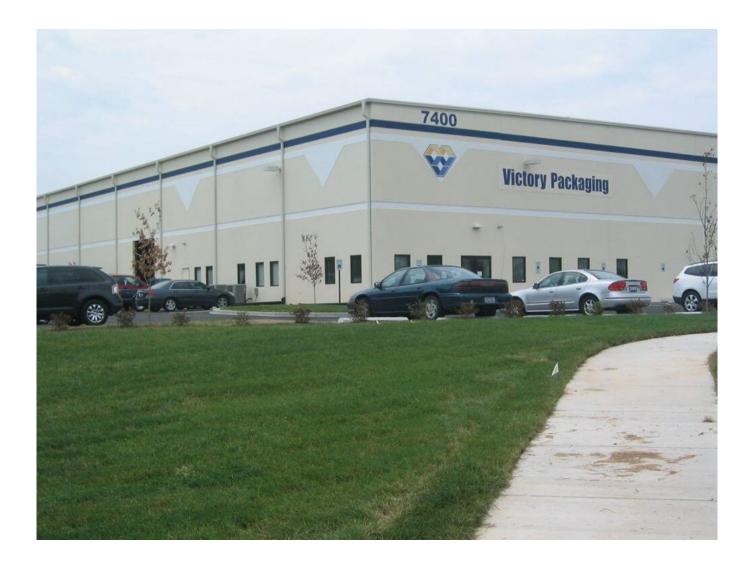

# **Victory Packaging**

**Distribution Centers** 

### **Project Location**

7400 Tradeport Dr. - Louisville, Kentucky

#### **Property Details**

150,000 s.f. distribution center. 200′ x 750′ x 30′. This a Butler structure custom metal building system with MR-=24 standing machine seamed roof system, R-30 in the roof, 25 year warranty on the standing machine seamed roof system. The project has 7.25 inch thick tilt walls, store front glass systems, 50' x 50' bays, truck docks with levelers, dock lights, dock seals, a truck court, 3500 sf of office area. This was a build to suit lease back with option to purchase. Victory Packaging did purchase the property.